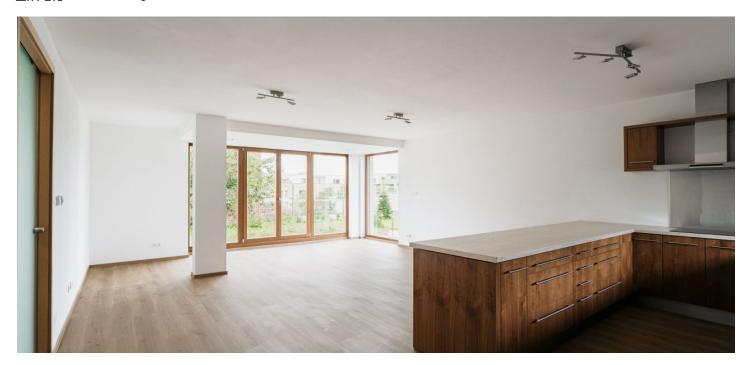

The ground floor includes a spacious living room with a fully fitted open plan kitchen, a dining area, and access to the terrace/garden, a bedroom with access to the garden, a toilet, and an entrance hall. The upper floor features an air-conditioned master bedroom with an en-suite bathroom (walk-in shower, toilet, underfloor heating), two bedrooms, and a family bathroom (bathtub, bidet, toilet). The basement floor consists of a storage/utility room and a garage.

Hardwood floors, vinvl floors, tiles, wooden staircase, automatic exterior blinds, gas boiler, washer, dryer, dishwasher, microwave oven, alarm, automatic irrigation in the garden. A double garage and parking on the plot is available.