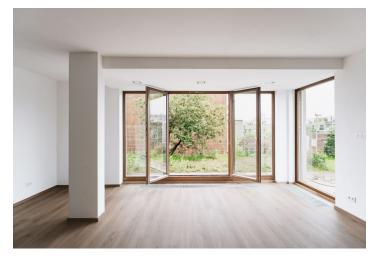

The ground floor includes a spacious living room with a fully fitted open plan kitchen, a dining area, and access to the terrace/garden, a bedroom with access to the garden, a toilet, and an entrance hall. The upper floor features an air-conditioned master bedroom with an en-suite bathroom (walk-in shower, toilet, underfloor heating), two bedrooms, and a family bathroom (bathtub, bidet, toilet). The basement floor consists of a storage/utility room and a garage.