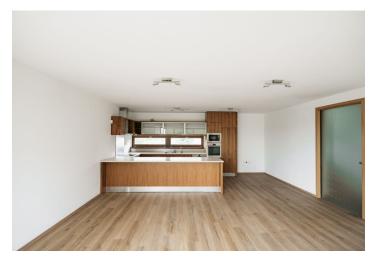

The ground floor includes a spacious living room with a fully fitted open plan kitchen, a dining area, and access to the terrace/garden, a bedroom with access to the garden, a toilet, and an entrance hall. The upper floor features an air-conditioned master bedroom with an en-suite bathroom (walk-in shower, toilet, underfloor heating), two bedrooms, and a family bathroom (bathtub, bidet, toilet). The basement floor consists of a storage/utility room and a garage.

Hardwood floors, vinvl floors, tiles, wooden staircase, automatic exterior blinds, gas boiler, washer, dryer, dishwasher, microwave oven, alarm, automatic irrigation in the garden. A double garage and parking on the plot is available.