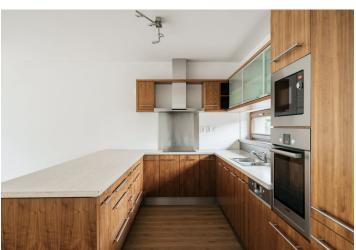

The ground floor includes a spacious living room with a fully fitted open plan kitchen, a dining area, and access to the terrace/garden, a bedroom with access to the garden, a toilet, and an entrance hall. The upper floor features an air-conditioned master bedroom with an en-suite bathroom (walk-in shower, toilet, underfloor heating), two bedrooms, and a family bathroom (bathtub, bidet, toilet). The basement floor consists of a storage/utility room and a garage.

Hardwood floors, vinvl floors, tiles, wooden staircase, automatic exterior blinds, gas boiler, washer, dryer, dishwasher, microwave oven, alarm, automatic irrigation in the garden. A double garage and parking on the plot is available.