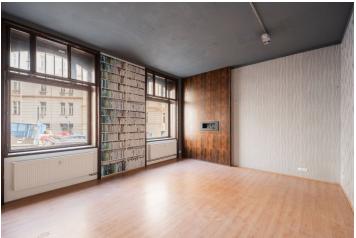

Sold

floor of an Art Nouveau corner building standing on one of the main thoroughfares in Vršovice, a lively street lined with trees.

The east-facing area is divided into a main room (approx. 60 m²) and a staff area (approx. 20 m²) with a kitchen, toilet, and storage. The main room has an entrance from the street and two highly visible shop windows.

Total area approx. 80 m².