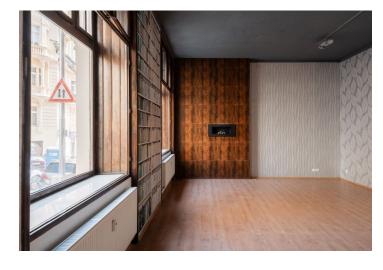

Sold

floor of an Art Nouveau corner building standing on one of the main thoroughfares in Vršovice, a lively street lined with trees.

The east-facing area is divided into a main room (approx. 60 m²) and a staff area (approx. 20 m²) with a kitchen, toilet, and storage. The main room has an entrance from the street and two highly visible shop windows.

Total area approx. 80 m².