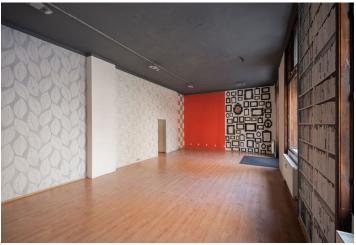

## **Retail space**

80 m², Prague 10, Vršovice

| Total area       | 80 m²  |
|------------------|--------|
| Parking          |        |
| PENB             | D      |
| Reference number | 105029 |

This nicely arranged non-residential space with direct access from the street, suitable for example as a store, showroom, design studio, or architectural office, is located on the ground

Sold

floor of an Art Nouveau corner building standing on one of the main thoroughfares in Vršovice, a lively street lined with trees.

The east-facing area is divided into a main room (approx. 60 m²) and a staff area (approx. 20 m²) with a kitchen, toilet, and storage. The main room has an entrance from the street and two highly visible shop windows.