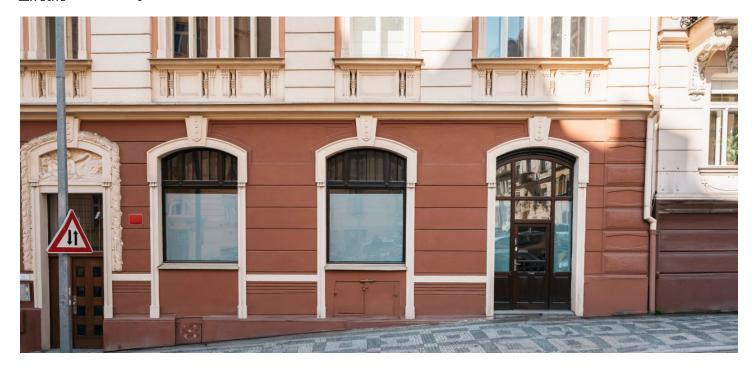

## **Retail space**

80 m², Prague 10, Vršovice

| Total area       | 80 m²  |
|------------------|--------|
| Parking          |        |
| PENB             | D      |
| Reference number | 105029 |

This nicely arranged non-residential space with direct access from the street, suitable for example as a store, showroom, design studio, or architectural office, is located on the ground

Sold

floor of an Art Nouveau corner building standing on one of the main thoroughfares in Vršovice, a lively street lined with trees.

The east-facing area is divided into a main room (approx. 60 m²) and a staff area (approx. 20 m²) with a kitchen, toilet, and storage. The main room has an entrance from the street and two highly visible shop windows.