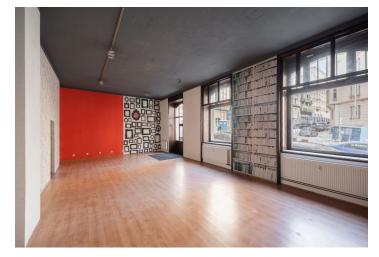

Sold

floor of an Art Nouveau corner building standing on one of the main thoroughfares in Vršovice, a lively street lined with trees.

The east-facing area is divided into a main room (approx. 60 m²) and a staff area (approx. 20 m²) with a kitchen, toilet, and storage. The main room has an entrance from the street and two highly visible shop windows.

Total area approx. 80 m².