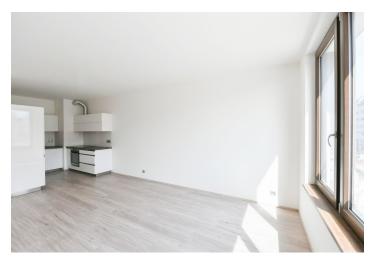

The apartment features a living room with a fully fitted open plan kitchen and dining area, a bedroom with a built-in wardrobe, a bathroom with a bathtub and toilet, a utility room, and an entrance hall with a built-in wardrobe. The **enclosed balcony** is accessible from both main rooms.