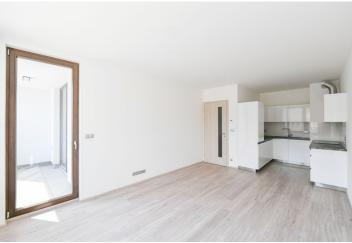

The apartment features a living room with a fully fitted open plan kitchen and dining area, a bedroom with a built-in wardrobe, a bathroom with a bathtub and toilet, a utility room, and an entrance hall with a built-in wardrobe. The **enclosed balcony** is accessible from both main rooms.

Vinyl floors, tiles, central heating, dishwasher, induction stove top, microwave oven, video entry phone, alarm. A spacious single **garage** is included.