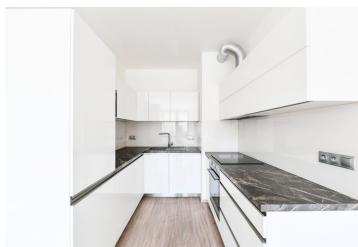

The apartment features a living room with a fully fitted open plan kitchen and dining area, a bedroom with a built-in wardrobe, a bathroom with a bathtub and toilet, a utility room, and an entrance hall with a built-in wardrobe. The **enclosed balcony** is accessible from both main rooms.

Vinyl floors, tiles, central heating, dishwasher, induction stove top, microwave oven, video entry phone, alarm. A spacious single **garage** is included.