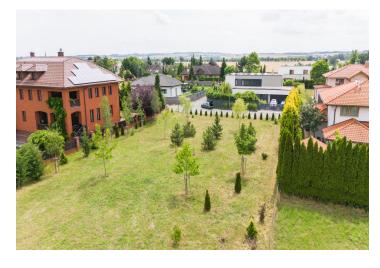

The zoning plan allows for the construction of a family house with two floors up to 9 m high or a ground-floor building with a residential attic. Planted mature trees and shrubs will soon create a green barrier, thanks to which the house will have complete privacy.