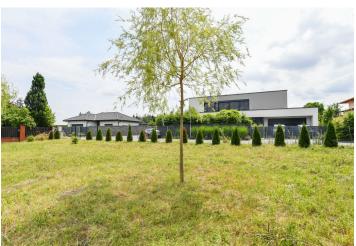

This desirable building plot with an area of 2,027 m<sup>2</sup> is situated in a quiet part of the village of Jesenice near Prague-Osnice, close to Průhonice Park, and is ideal for the construction of a family home. All necessary utilities are available. Convenient access to Prague and all services, including international

The zoning plan allows for the construction of a family house with two floors up to 9 m high or a ground-floor building with a residential attic. Planted mature trees and shrubs will soon create a green barrier, thanks to which the house will have complete privacy.