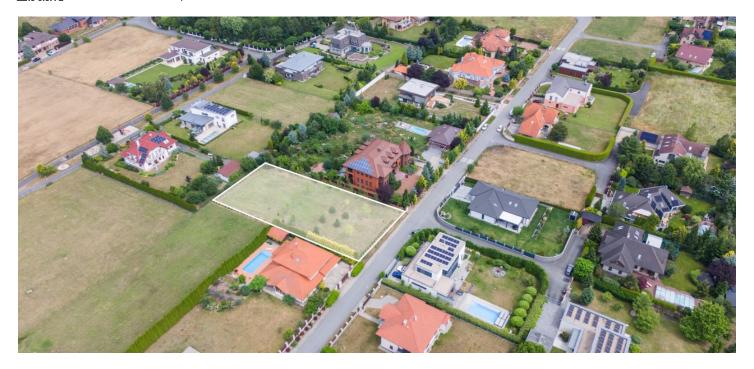

### 2 027 m², Praha-západ, Jesenice, Jiřinková

| Price per sq. m. | 12 827 CZK |
|------------------|------------|
| Total area       | 2 027 m²   |
| Land type        | Housing    |
| Reference number | 105087     |

This desirable building plot with an area of 2,027 m<sup>2</sup> is situated in a quiet part of the village of Jesenice near Prague-Osnice, close to Průhonice Park, and is ideal for the construction of a family home. All necessary utilities are available. Convenient access to Prague and all services, including international

€1036476 | CZK 26 000 000

All key utility networks are available on a fenced flat plot with up to 12% buildable potential and 85% green space: water, sewerage, gas, and electricity. The plot is already connected to these networks, which greatly facilitates the construction process and the quick start of construction work.