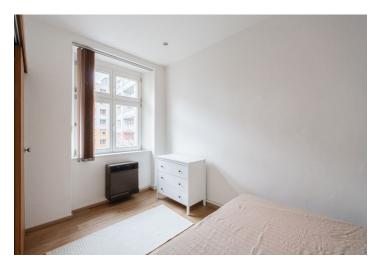

The layout consists of a living room with a kitchen and dining area, one bedroom, a bathroom (with a shower and washing machine), a separate toilet, a storage room, and an entrance hall. The bathroom benefits from **natural light** through **glass blocks**.

The apartment was **partially renovated in 2020**, including a new kitchen. The windows are **wooden** with double glazing; floors are vinyl; the entrance hall features large-format tiles. Heating in the rooms is provided by gas heaters, and hot water is supplied by an electric boiler. The well-maintained building has an **elevator** that stops at the mezzanine levels, and nearby **parking spaces are available for rent**. The unit comes with a **cellar storage unit**.