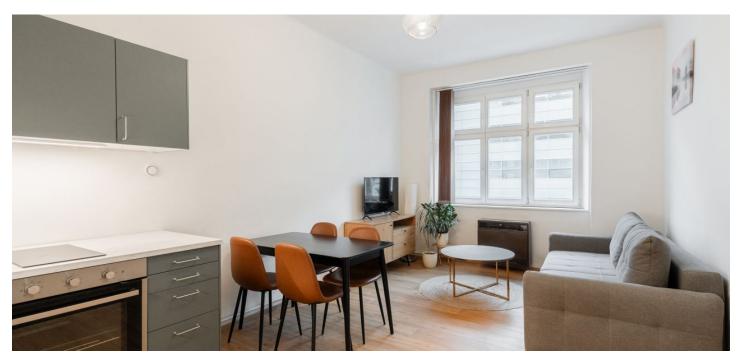

The layout consists of a living room with a kitchen and dining area, one bedroom, a bathroom (with a shower and washing machine), a separate toilet, a storage room, and an entrance hall. The bathroom benefits from **natural light** through **glass blocks**.

The apartment was **partially renovated in 2020**, including a new kitchen. The windows are **wooden** with double glazing; floors are vinyl; the entrance hall features large-format tiles. Heating in the rooms is provided by gas heaters, and hot water is supplied by an electric boiler. The well-maintained building has an **elevator** that stops at the mezzanine levels, and nearby **parking spaces are available for rent**. The unit comes with a **cellar storage unit**.