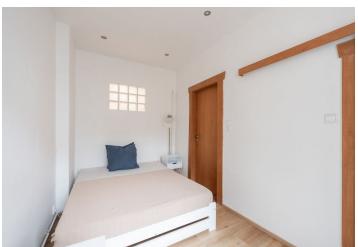

The layout consists of a living room with a kitchen and dining area, one bedroom, a bathroom (with a shower and washing machine), a separate toilet, a storage room, and an entrance hall. The bathroom benefits from **natural light** through **glass blocks**.