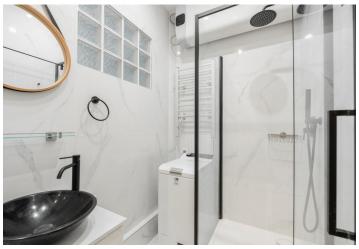

The layout consists of a living room with a kitchen and dining area, one bedroom, a bathroom (with a shower and washing machine), a separate toilet, a storage room, and an entrance hall. The bathroom benefits from **natural light** through **glass blocks**.