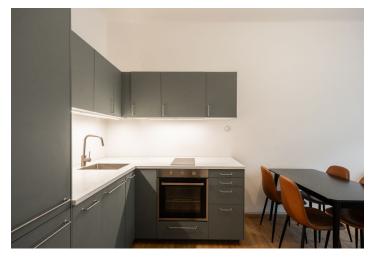

The apartment was **partially renovated in 2020**, including a new kitchen. The windows are **wooden** with double glazing; floors are vinyl; the entrance hall features large-format tiles. Heating in the rooms is provided by gas heaters, and hot water is supplied by an electric boiler. The well-maintained building has an **elevator** that stops at the mezzanine levels, and nearby **parking spaces are available for rent**. The unit comes with a **cellar storage unit**.