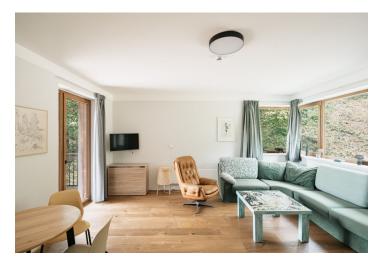

The area of the 2nd floor unit consists of a main living room with a kitchen and a bathroom with a shower and toilet. The living room is joined by a southwest-facing covered terrace with soothing views of the surrounding nature.

Facilities include an oak floor, an equipped kitchen, rebate-free doors with M&T hardware, Italian wall and floor tiles, high-quality sanitary ware, and Laufen and Grohe faucets. Hot water is provided by a boiler, heating by electric direct heaters, both with the possibility of remote control via an application. High-quality mountain drinking water comes from a borehole treated with filtration. The complex offers a wellness area with a sauna, steam room, Kneipp walkway, and relaxation terrace, as well as a laundry room with washing machines and dryers, an outdoor fitness center and a children's playground. There is an elevator in the building and a key box is used for the contactless handover of apartment keys. The unit has its own parking space in the outdoor parking lot and a separate cellar with sufficient space for storing bikes, skis, and other sports equipment. The entire complex is guarded by a camera system.