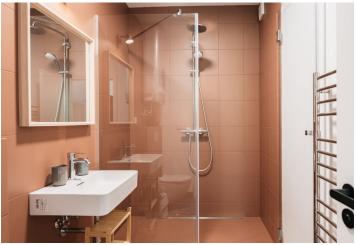

The area of the 2nd floor unit consists of a main living room with a kitchen and a bathroom with a shower and toilet. The living room is joined by a southwest-facing covered terrace with soothing views of the surrounding nature.

Facilities include an oak floor, an equipped kitchen, rebate-free doors with M&T hardware, Italian wall and floor tiles, high-quality sanitary ware, and Laufen and Grohe faucets. Hot water is provided by a boiler, heating by electric direct heaters, both with the possibility of remote control via an application. High-quality mountain drinking water comes from a borehole treated with filtration. The complex offers a wellness area with a sauna, steam room, Kneipp walkway, and relaxation terrace, as well as a laundry room with washing machines and dryers, an outdoor fitness center and a children's playground. There is an elevator in the building and a key box is used for the contactless handover of apartment keys. The unit has its own parking space in the outdoor parking lot and a separate cellar with sufficient space for storing bikes, skis, and other sports equipment. The entire complex is guarded by a camera system.