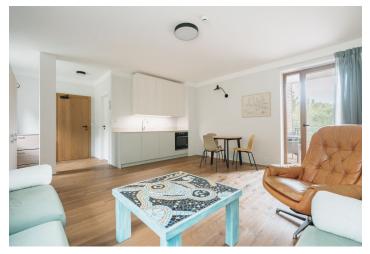

The area of the 2nd floor unit consists of a main living room with a kitchen and a bathroom with a shower and toilet. The living room is joined by a southwest-facing covered terrace with soothing views of the surrounding nature.

Facilities include an oak floor, an equipped kitchen, rebate-free doors with M&T hardware, Italian wall and floor tiles, high-quality sanitary ware, and Laufen and Grohe faucets. Hot water is provided by a boiler, heating by electric direct heaters, both with the possibility of remote control via an application. High-quality mountain drinking water comes from a borehole treated with filtration. The complex offers a wellness area with a sauna, steam room, Kneipp walkway, and relaxation terrace, as well as a laundry room with washing machines and dryers, an outdoor fitness center and a children's playground. There is an elevator in the building and a key box is used for the contactless handover of apartment keys. The unit has its own parking space in the outdoor parking lot and a separate cellar with sufficient space for storing bikes, skis, and other sports equipment. The entire complex is guarded by a camera system.