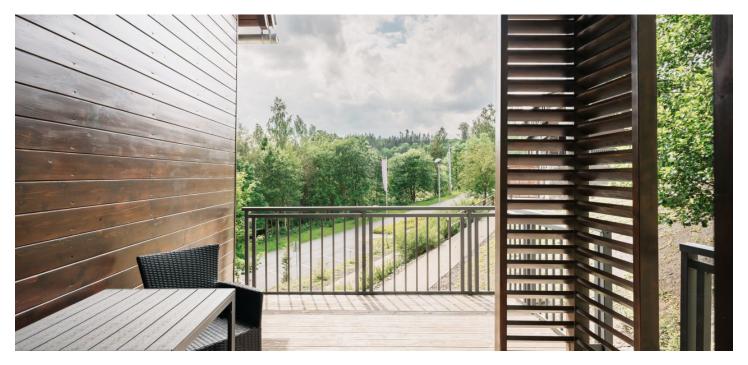

The area of the 2nd floor unit consists of a main living room with a kitchen and a bathroom with a shower and toilet. The living room is joined by a southwest-facing covered terrace with soothing views of the surrounding nature.

Floor area 36.9 m<sup>2</sup>, terrace 11 m<sup>2</sup>, cellar 4.4 m<sup>2</sup>.

Subject to special legal conditions.