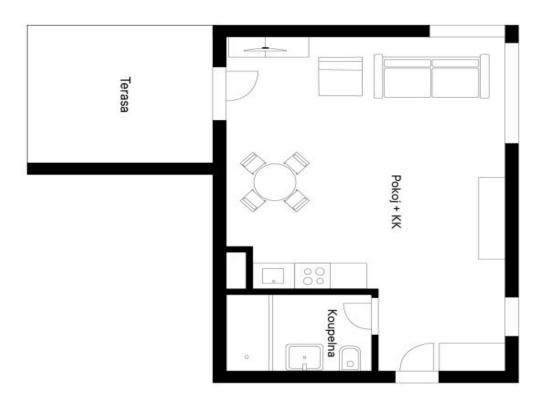

The area of the 2nd floor unit consists of a main living room with a kitchen and a bathroom with a shower and toilet. The living room is joined by a southwest-facing covered terrace with soothing views of the surrounding nature.

Floor area 36.9 m<sup>2</sup>, terrace 11 m<sup>2</sup>, cellar 4.4 m<sup>2</sup>.

Subject to special legal conditions.

## **Apartment Studio (1+kk)**

36.9 m², Semily, Jablonec nad Jizerou

Plánek je pouze ilustrativní

Podlahová plocha bytu 36,9 m² + terasa 11 m²