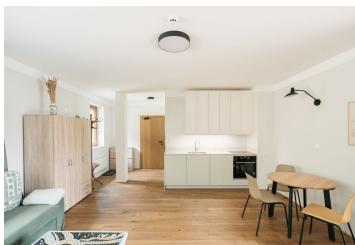

The area of the 2nd floor unit consists of a main living room with a kitchen and a bathroom with a shower and toilet. The living room is joined by a southwest-facing covered terrace with soothing views of the surrounding nature.

Facilities include an oak floor, an equipped kitchen, rebate-free doors with M&T hardware, Italian wall and floor tiles, high-quality sanitary ware, and Laufen and Grohe faucets. Hot water is provided by a boiler, heating by electric direct heaters, both with the possibility of remote control via an application. High-quality mountain drinking water comes from a borehole treated with filtration. The complex offers a wellness area with a sauna, steam room, Kneipp walkway, and relaxation terrace, as well as a laundry room with washing machines and dryers, an outdoor fitness center and a children's playground. There is an elevator in the building and a key box is used for the contactless handover of apartment keys. The unit has its own parking space in the outdoor parking lot and a separate cellar with sufficient space for storing bikes, skis, and other sports equipment. The entire complex is guarded by a camera system.