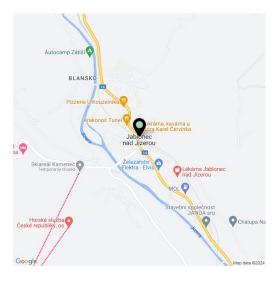

## € 221 826 I CZK 5 600 000

This fully furnished mountain semi-residential unit with a parking space is part of a complex of three apartment houses connected by a tunnel enabling a "dry feet" connection from the apartment to the wellness area. The complex was built in 2021 in a perfectly quiet area near Jablonec nad Jizerou and Rokytnice nad Jizerou, within a short driving distance of the popular Krkonoše Mountains resorts. The unit is suitable for personal recreation as well as for investment purposes.

The quiet place is located in the western part of the Krkonoše National Park in the village of Bratrouchov. The ski resorts of Rokytnice nad Jizerou or Harrachov are within a 20-minute drive, and outside the winter season there are beautiful routes for cyclists and pedestrians. In nearby Jablonec nad Jizerou, all necessary civic amenities are available.