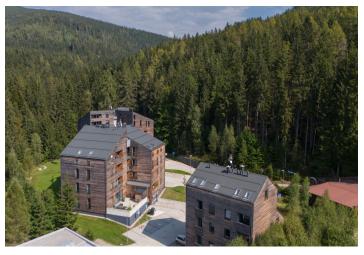

Harrachov is the perfect place for lovers of nature, entertainment, and sports, whether it's a bobsleigh track, a ski area, various sports grounds, fitness and wellness, or museums, restaurants, or cafes. Walks to the nearby Mumlava Waterfalls or Čertova Hora can be complemented by longer trips on cross-country skis or bikes along the peaks of the Krkonoše and Jizera mountains. Harrachov is easily accessible from Prague by highway, and the journey takes approximately an hour and a half.