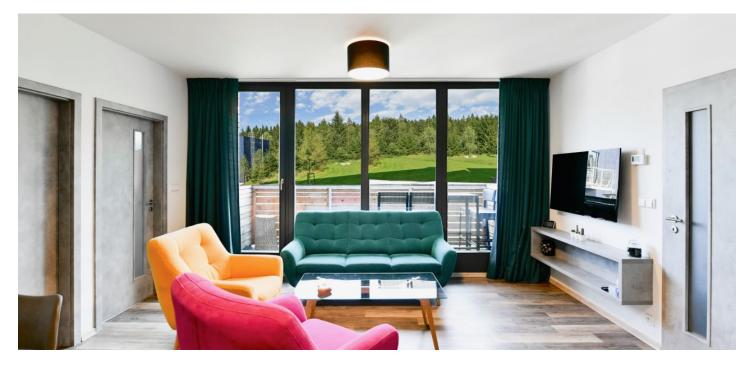

The layout of the **fully equipped** apartment consists of a living room with a kitchen and west-facing **loggia**, 2 bedrooms, a bathroom with a shower, a separate toilet, and a foyer. The apartment also includes a storage room on the same floor, **a bicycle box** in the basement of the building, and an outdoor **parking space.** The building has its own manager.

The interior, in natural tones, is complemented by colorful solitaire pieces in the living room. The spacious **ORESI** brand kitchen is equipped with Beco appliances and **a drinking water** filter, and other built-in furniture is located in the bedroom and hallway. Home comfort is completed by **heated floors**, **vinyl** in the living area, and large-format tiles in the bathrooms and in the hallway, while heating can be controlled remotely. The windows are **wooden triple-glazed**.