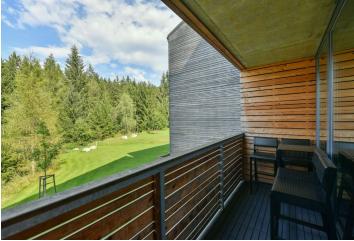

The layout of the **fully equipped** apartment consists of a living room with a kitchen and west-facing **loggia**, 2 bedrooms, a bathroom with a shower, a separate toilet, and a foyer. The apartment also includes a storage room on the same floor, **a bicycle box** in the basement of the building, and an outdoor **parking space.** The building has its own manager.

Harrachov is the perfect place for lovers of nature, entertainment, and sports, whether it's a bobsleigh track, a ski area, various sports grounds, fitness and wellness, or museums, restaurants, or cafes. Walks to the nearby Mumlava Waterfalls or Čertova Hora can be complemented by longer trips on cross-country skis or bikes along the peaks of the Krkonoše and Jizera mountains. Harrachov is easily accessible from Prague by highway, and the journey takes approximately an hour and a half.