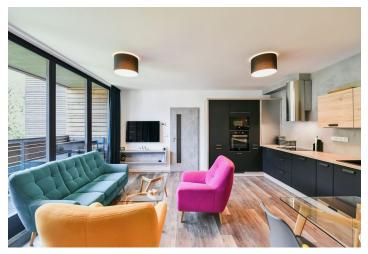

The layout of the **fully equipped** apartment consists of a living room with a kitchen and west-facing **loggia**, 2 bedrooms, a bathroom with a shower, a separate toilet, and a foyer. The apartment also includes a storage room on the same floor, **a bicycle box** in the basement of the building, and an outdoor **parking space.** The building has its own manager.

The interior, in natural tones, is complemented by colorful solitaire pieces in the living room. The spacious **ORESI** brand kitchen is equipped with Beco appliances and **a drinking water** filter, and other built-in furniture is located in the bedroom and hallway. Home comfort is completed by **heated floors**, **vinyl** in the living area, and large-format tiles in the bathrooms and in the hallway, while heating can be controlled remotely. The windows are **wooden triple-glazed**.