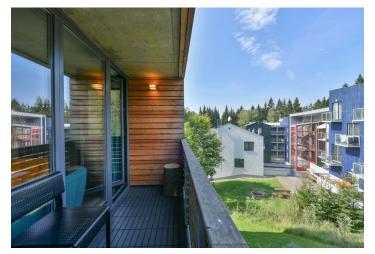

The layout of the **fully equipped** apartment consists of a living room with a kitchen and west-facing **loggia**, 2 bedrooms, a bathroom with a shower, a separate toilet, and a foyer. The apartment also includes a storage room on the same floor, **a bicycle box** in the basement of the building, and an outdoor **parking space.** The building has its own manager.