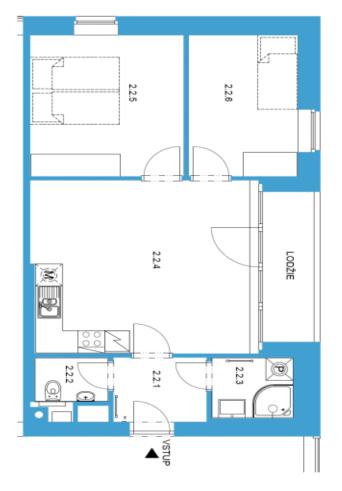

#### Apartment Two-bedroom (3+kk)

58.1 m², Jablonec nad Nisou, Harrachov

| Total area       | 63 m²                 |
|------------------|-----------------------|
| Floor area*      | 58 m²                 |
| Loggia           | 5 m²                  |
| Parking          | Outdoor parking space |
| Cellar           | 2 m²                  |
| PENB             | В                     |
| Reference number | 105119                |

The layout of the **fully equipped** apartment consists of a living room with a kitchen and west-facing **loggia**, 2 bedrooms, a bathroom with a shower, a separate toilet, and a foyer. The apartment also includes a storage room on the same floor, **a bicycle box** in the basement of the building, and an outdoor **parking space.** The building has its own manager.

Floor area 58.1 m<sup>2</sup>, loggia 4.5 m<sup>2</sup>, storage room 2.3 m<sup>2</sup>, cyclobox 4.3 m<sup>2</sup>.

\* Area of the unit according to the Civil Code. The area consists of the sum total area of the entire unit bounded by perimeter walls.

## € 363 564 | CZK 9 120 000

58.1 m², Jablonec nad Nisou, Harrachov

| 55.3           | ČISTÁ PLOCHA<br>MÍSTNOSTÍ |                       |             |
|----------------|---------------------------|-----------------------|-------------|
| 9.3            | POKOJ                     | 2.2.6.                |             |
| 13.1           | РОКОЈ                     | 225                   |             |
| 23.8           | POKOJ + KK                | 22.4.                 | BYT         |
| 3.1            | KOUPELNA                  | 223                   | 7           |
| 21             | WC                        | 222                   |             |
| 4.0            | ZÁDVEŘÍ                   | 221.                  |             |
| PLOCHA<br>[m²] | NÁZEV MÍSTNOSTI           | OZNAČENÍ<br>MÍSTNOSTI | 0ZN<br>MİST |
|                | plochy místností          | chy n                 | plo         |