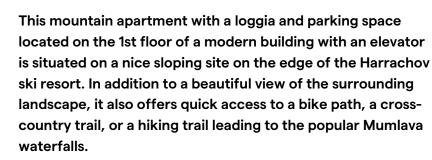

Harrachov is the perfect place for lovers of nature, entertainment, and sports, whether it's a bobsleigh track, a ski area, various sports grounds, fitness and wellness, or museums, restaurants, or cafes. Walks to the nearby Mumlava Waterfalls or Čertova Hora can be complemented by longer trips on cross-country skis or bikes along the peaks of the Krkonoše and Jizera mountains. Harrachov is easily accessible from Prague by highway, and the journey takes approximately an hour and a half.