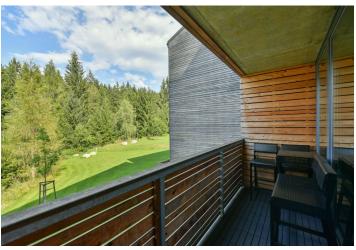

\* Area of the unit according to the Civil Code. The area consists of the sum total area of the entire unit bounded by perimeter walls.

This mountain apartment with a loggia and parking space located on the 1st floor of a modern building with an elevator is situated on a nice sloping site on the edge of the Harrachov ski resort. In addition to a beautiful view of the surrounding landscape, it also offers quick access to a bike path, a crosscountry trail, or a hiking trail leading to the popular Mumlava waterfalls.

The layout of the **fully equipped** apartment consists of a living room with a kitchen and west-facing **loggia**, 2 bedrooms, a bathroom with a shower, a separate toilet, and a foyer. The apartment also includes a storage room on the same floor equipped with an electric **shoe dryer**, a **bicycle box** in the basement of the building, and an outdoor **parking space**. The building has its own manager.