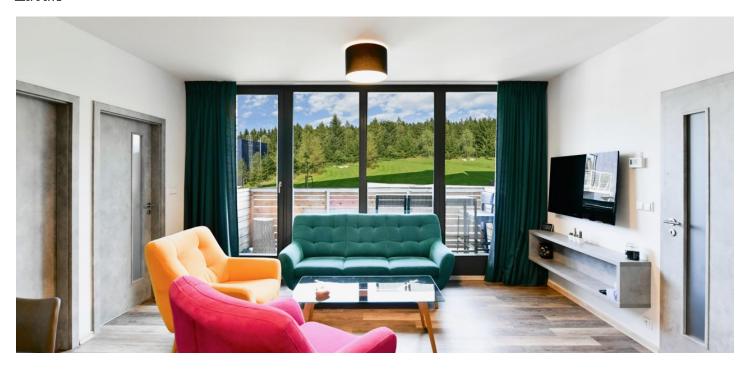

The layout of the **fully equipped** apartment consists of a living room with a kitchen and west-facing **loggia**, 2 bedrooms, a bathroom with a shower, a separate toilet, and a foyer. The apartment also includes a storage room on the same floor equipped with an electric **shoe dryer**, a **bicycle box** in the basement of the building, and an outdoor **parking space**. The building has its own manager.

The interior, in natural tones, is complemented by colorful solitaire pieces in the living room. The spacious **ORESI** brand kitchen is equipped with Beco appliances and **a drinking water** filter, and other built-in furniture is located in the bedroom and hallway. Home comfort is completed by **heated floors**, **vinyI** in the living area, and large-format tiles in the bathrooms and in the hallway, while heating can be controlled remotely. The windows are **wooden triple-glazed**.