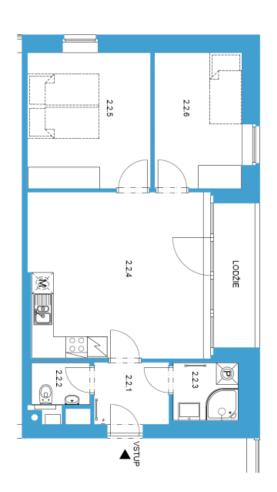

The layout of the **fully equipped** apartment consists of a living room with a kitchen and west-facing **loggia**, 2 bedrooms, a bathroom with a shower, a separate toilet, and a foyer. The apartment also includes a storage room on the same floor equipped with an electric **shoe dryer**, a **bicycle box** in the basement of the building, and an outdoor **parking space**. The building has its own manager.

Floor area 58.1 m², loggia 4.5 m², storage room 2.3 m², cyclobox 4.3 m².

### € 397 691 I CZK 9 990 000

58.1 m², Jablonec nad Nisou, Harrachov

| OZNAČENÍ MISTNOSTI 22.1.  22.2.  22.3.  22.4.  22.5.  22.6.  22.6.        | BYT 7" Mig Z                                                                                                                                                                                                                                                                                                                                                                                                                                                                                                                                                                                                                                                                                                                                                                                                                                                                                                                                                                                                                                                                                                                                                                                                                                                                                                                                                                                                                                                                                                                                                                                                                                                                                                                                                                                                                                                                                                                                                                                                                                                                                                                   |
|---------------------------------------------------------------------------|--------------------------------------------------------------------------------------------------------------------------------------------------------------------------------------------------------------------------------------------------------------------------------------------------------------------------------------------------------------------------------------------------------------------------------------------------------------------------------------------------------------------------------------------------------------------------------------------------------------------------------------------------------------------------------------------------------------------------------------------------------------------------------------------------------------------------------------------------------------------------------------------------------------------------------------------------------------------------------------------------------------------------------------------------------------------------------------------------------------------------------------------------------------------------------------------------------------------------------------------------------------------------------------------------------------------------------------------------------------------------------------------------------------------------------------------------------------------------------------------------------------------------------------------------------------------------------------------------------------------------------------------------------------------------------------------------------------------------------------------------------------------------------------------------------------------------------------------------------------------------------------------------------------------------------------------------------------------------------------------------------------------------------------------------------------------------------------------------------------------------------|
| nístností  NÁZEV MÍSTNOSTI  ZÁDVEŘÍ  WC  KOUPELNA  POKOJ + KK  POKOJ + KK | P P P S W Z                                                                                                                                                                                                                                                                                                                                                                                                                                                                                                                                                                                                                                                                                                                                                                                                                                                                                                                                                                                                                                                                                                                                                                                                                                                                                                                                                                                                                                                                                                                                                                                                                                                                                                                                                                                                                                                                                                                                                                                                                                                                                                                    |
|                                                                           | District of the control of the contr |