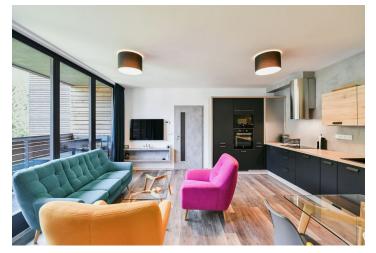

The layout of the **fully equipped** apartment consists of a living room with a kitchen and west-facing **loggia**, 2 bedrooms, a bathroom with a shower, a separate toilet, and a foyer. The apartment also includes a storage room on the same floor equipped with an electric **shoe dryer**, a **bicycle box** in the basement of the building, and an outdoor **parking space**. The building has its own manager.

The interior, in natural tones, is complemented by colorful solitaire pieces in the living room. The spacious **ORESI** brand kitchen is equipped with Beco appliances and **a drinking water** filter, and other built-in furniture is located in the bedroom and hallway. Home comfort is completed by **heated floors**, **vinyI** in the living area, and large-format tiles in the bathrooms and in the hallway, while heating can be controlled remotely. The windows are **wooden triple-glazed**.