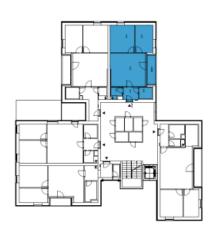

The layout of the **fully equipped** apartment consists of a living room with a kitchen and west-facing **loggia**, 2 bedrooms, a bathroom with a shower, a separate toilet, and a foyer. The apartment also includes a storage room on the same floor equipped with an electric **shoe dryer**, a **bicycle box** in the basement of the building, and an outdoor **parking space**. The building has its own manager.

Floor area 58.1 m², loggia 4.5 m², storage room 2.3 m², cyclobox 4.3 m².