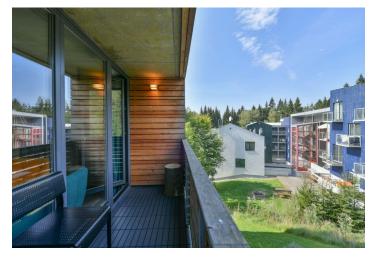

\* Area of the unit according to the Civil Code. The area consists of the sum total area of the entire unit bounded by perimeter walls.

This mountain apartment with a loggia and parking space located on the 1st floor of a modern building with an elevator is situated on a nice sloping site on the edge of the Harrachov ski resort. In addition to a beautiful view of the surrounding landscape, it also offers quick access to a bike path, a crosscountry trail, or a hiking trail leading to the popular Mumlava waterfalls.

The layout of the **fully equipped** apartment consists of a living room with a kitchen and west-facing **loggia**, 2 bedrooms, a bathroom with a shower, a separate toilet, and a foyer. The apartment also includes a storage room on the same floor equipped with an electric **shoe dryer**, a **bicycle box** in the basement of the building, and an outdoor **parking space**. The building has its own manager.