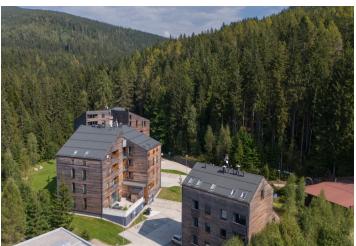

\* Area of the unit according to the Civil Code. The area consists of the sum total area of the entire unit bounded by perimeter walls.

This mountain apartment with a loggia and parking space located on the 1st floor of a modern building with an elevator is situated on a nice sloping site on the edge of the Harrachov ski resort. In addition to a beautiful view of the surrounding landscape, it also offers quick access to a bike path, a crosscountry trail, or a hiking trail leading to the popular Mumlava waterfalls.

Harrachov is the perfect place for lovers of nature, entertainment, and sports, whether it's a bobsleigh track, a ski area, various sports grounds, fitness and wellness, or museums, restaurants, or cafes. Walks to the nearby Mumlava Waterfalls or Čertova Hora can be complemented by longer trips on cross-country skis or bikes along the peaks of the Krkonoše and Jizera mountains. Harrachov is easily accessible from Prague by highway, and the journey takes approximately an hour and a half.