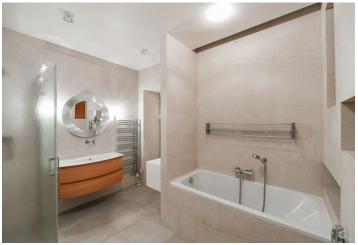

The spacious apartment includes a living room with a fully fitted open plan kitchen, a master bedroom with a balcony and built-in wardrobes, a second bedroom with built-in wardrobes, a bathroom (bathtub, walk-in shower, toilet), a guest toilet, and an entrance hall. Both bedrooms are facing the courtyard.

High-quality equipment and finishes, air-conditioning, hardwood floors, tiles, security entry door, custom made furniture, pleated blinds, insect nets, central heating, underfloor heating in the bathroom, washer, dryer, dishwasher, induction stove top.