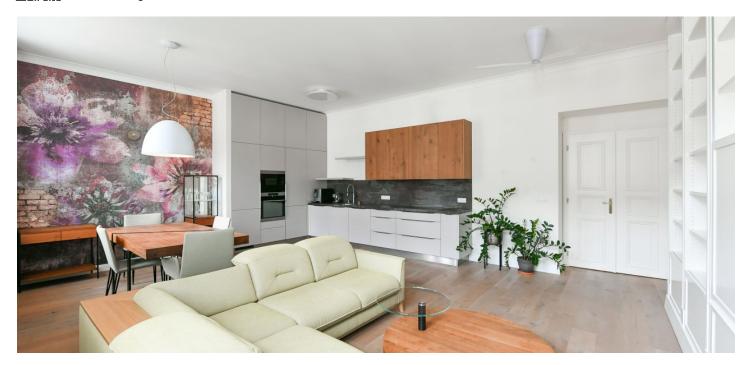

\* Area of the unit according to the Civil Code. The area consists of the sum total area of the entire unit bounded by perimeter walls.

This fully refurbished and furnished air-conditioned apartment with a balcony is on the 4th floor of a completely renovated apartment building with an elevstor, set on a quiet street mere steps from Stromovka Park, the largest park in Prague, a 15 min. walk to the city center through another popular Prague park - Letná, and not far from the Prague Castle. The highly sought-after location offers complete amenities and very quick access to the city center - a tram stop is one minute from the building and it's a few stops to the Hradčanská (line A) and Vltavská (line C) metro stations. Conveniently located for the airport and numerous international schools.

The spacious apartment includes a living room with a fully fitted open plan kitchen, a master bedroom with a balcony and built-in wardrobes, a second bedroom with built-in wardrobes, a bathroom (bathtub, walk-in shower, toilet), a guest toilet, and an entrance hall. Both bedrooms are facing the courtyard.

High-quality equipment and finishes, air-conditioning, hardwood floors, tiles, security entry door, custom made furniture, pleated blinds, insect nets, central heating, underfloor heating in the bathroom, washer, dryer, dishwasher, induction stove top.