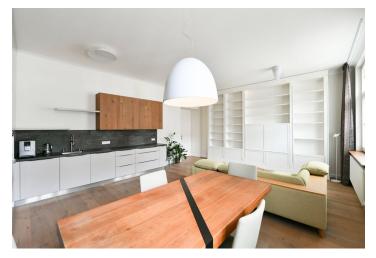

\* Area of the unit according to the Civil Code. The area consists of the sum total area of the entire unit bounded by perimeter walls.

This fully refurbished and furnished air-conditioned apartment with a balcony is on the 4th floor of a completely renovated apartment building with an elevstor, set on a quiet street mere steps from Stromovka Park, the largest park in Prague, a 15 min. walk to the city center through another popular Prague park - Letná, and not far from the Prague Castle. The highly sought-after location offers complete amenities and very quick access to the city center - a tram stop is one minute from the building and it's a few stops to the Hradčanská (line A) and Vltavská (line C) metro stations. Conveniently located for the airport and numerous international schools.

The spacious apartment includes a living room with a fully fitted open plan kitchen, a master bedroom with a balcony and built-in wardrobes, a second bedroom with built-in wardrobes, a bathroom (bathtub, walk-in shower, toilet), a guest toilet, and an entrance hall. Both bedrooms are facing the courtyard.

High-quality equipment and finishes, air-conditioning, hardwood floors, tiles, security entry door, custom made furniture, pleated blinds, insect nets, central heating, underfloor heating in the bathroom, washer, dryer, dishwasher, induction stove top.