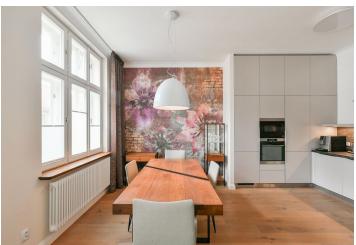

\* Area of the unit according to the Civil Code. The area consists of the sum total area of the entire unit bounded by perimeter walls.

This fully refurbished and furnished air-conditioned apartment with a balcony is on the 4th floor of a completely renovated apartment building with an elevstor, set on a quiet street mere steps from Stromovka Park, the largest park in Prague, a 15 min. walk to the city center through another popular Prague park - Letná, and not far from the Prague Castle. The highly sought-after location offers complete amenities and very quick access to the city center - a tram stop is one minute from the building and it's a few stops to the Hradčanská (line A) and Vltavská (line C) metro stations. Conveniently located for the airport and numerous international schools.

The spacious apartment includes a living room with a fully fitted open plan kitchen, a master bedroom with a balcony and built-in wardrobes, a second bedroom with built-in wardrobes, a bathroom (bathtub, walk-in shower, toilet), a guest toilet, and an entrance hall. Both bedrooms are facing the courtyard.

High-quality equipment and finishes, air-conditioning, hardwood floors, tiles, security entry door, custom made furniture, pleated blinds, insect nets, central heating, underfloor heating in the bathroom, washer, dryer, dishwasher, induction stove top.