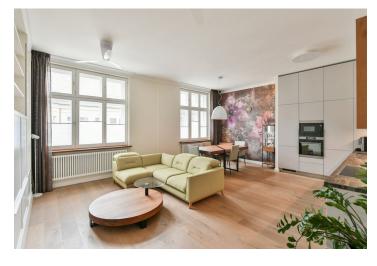

\* Area of the unit according to the Civil Code. The area consists of the sum total area of the entire unit bounded by perimeter walls.

This fully refurbished and furnished air-conditioned apartment with a balcony is on the 4th floor of a completely renovated apartment building with an elevstor, set on a quiet street mere steps from Stromovka Park, the largest park in Prague, a 15 min. walk to the city center through another popular Prague park - Letná, and not far from the Prague Castle. The highly sought-after location offers complete amenities and very quick access to the city center - a tram stop is one minute from the building and it's a few stops to the Hradčanská (line A) and Vltavská (line C) metro stations. Conveniently located for the airport and numerous international schools.

The spacious apartment includes a living room with a fully fitted open plan kitchen, a master bedroom with a balcony and built-in wardrobes, a second bedroom with built-in wardrobes, a bathroom (bathtub, walk-in shower, toilet), a guest toilet, and an entrance hall. Both bedrooms are facing the courtyard.

High-quality equipment and finishes, air-conditioning, hardwood floors, tiles, security entry door, custom made furniture, pleated blinds, insect nets, central heating, underfloor heating in the bathroom, washer, dryer, dishwasher, induction stove top.