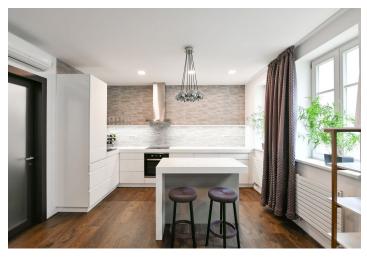

The apartment includes an entrance hall with stairs leading down to the interior consisting of a living room with a fully fitted open plan kitchen and an **enclosed balcony**, a bedroom with a small storage room, and a bathroom (walk-in shower, toilet). The windows of the apartment are facing the courtyard.

**Air-conditioning**, vinyl floors, tiles, central heating, washing machine, dishwasher, induction stove top.

**Prague** +420 257 328 281 +420 724 551 238

PRAGL

Brno +420 543 250 711 +420 724 551 238 **Bratislava** +421 948 939 938 **PDF created** 31. 01. 2025, 11:06