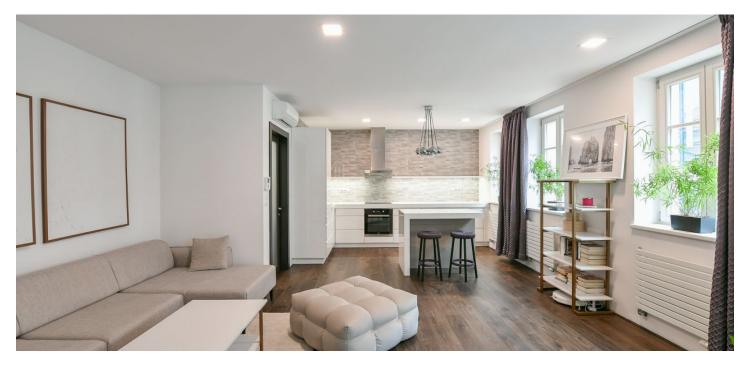

The apartment includes an entrance hall with stairs leading down to the interior consisting of a living room with a fully fitted open plan kitchen and an **enclosed balcony**, a bedroom with a small storage room, and a bathroom (walk-in shower, toilet). The windows of the apartment are facing the courtyard.

**Air-conditioning**, vinyl floors, tiles, central heating, washing machine, dishwasher, induction stove top.

**Prague** +420 257 328 281 +420 724 551 238

PRAGL

Brno +420 543 250 711 +420 724 551 238 **Bratislava** +421 948 939 938 **PDF created** 31. 01. 2025, 11:06