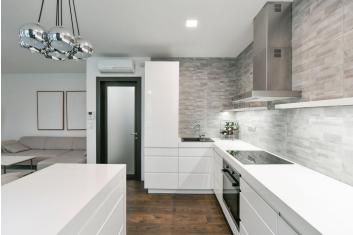

The apartment includes an entrance hall with stairs leading down to the interior consisting of a living room with a fully fitted open plan kitchen and an **enclosed balcony**, a bedroom with a small storage room, and a bathroom (walk-in shower, toilet). The windows of the apartment are facing the courtyard.

**Air-conditioning**, vinyl floors, tiles, central heating, washing machine, dishwasher, induction stove top.

**Prague** +420 257 328 281 +420 724 551 238

PRAGL

Brno +420 543 250 711 +420 724 551 238 **Bratislava** +421 948 939 938 **PDF created** 31. 01. 2025, 11:06