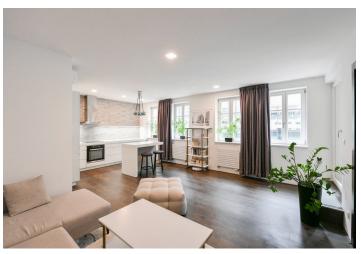

The apartment includes an entrance hall with stairs leading down to the interior consisting of a living room with a fully fitted open plan kitchen and an **enclosed balcony**, a bedroom with a small storage room, and a bathroom (walk-in shower, toilet). The windows of the apartment are facing the courtyard.

**Air-conditioning**, vinyl floors, tiles, central heating, washing machine, dishwasher, induction stove top.

**Prague** +420 257 328 281 +420 724 551 238

PRAGL

Brno +420 543 250 711 +420 724 551 238 **Bratislava** +421 948 939 938 **PDF created** 31. 01. 2025, 11:06