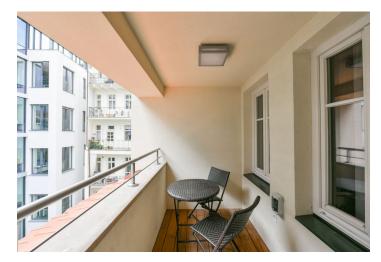

aliable from

\* Size of the unit according to the Housing Act. The area consists of the sum total of the internal area of every room. Benefiting from a prime central location, this quiet furnished air-conditioned apartment with an enclosed balcony is situated on the 5th floor of a well-maintained historic building with an elevator. Located in the financial and commercial center of Prague, moments from the Quadrio shopping mall, with excellent access by public transport. The Národní třída metro station (line B) and tram line hub, as well as the Můstek metro station (lines A, B) are just a few steps away, and a wide range of amenities and services is available in the immediate vicinity.

The apartment includes an entrance hall with stairs leading down to the interior consisting of a living room with a fully fitted open plan kitchen and an **enclosed balcony**, a bedroom with a small storage room, and a bathroom (walk-in shower, toilet). The windows of the apartment are facing the courtyard.