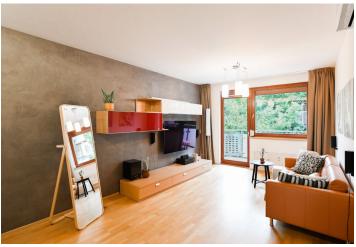

\* Area of the unit according to the Civil Code. The area consists of the sum total area of the entire unit bounded by perimeter walls.

This fully furnished, air-conditioned apartment with a garage parking space and a balcony offering unobstructed views of the greenery is located on the 3rd floor of a modern apartment building with a shared garden in the courtyard and underground parking. The house is located in a quiet residential area near the Vyšehrad ramparts and Lumírovy Sady Garden with a children's playground.

The practical layout consists of a living room with a kitchen, dining area, and access to **a balcony**, 2 bedrooms, a bathroom with a bathtub and a shower, a separate toilet, a fitted wardrobe/closet, and an entrance hall. The balcony faces **a quiet street** towards **Vyšehrad**.

The floors are **wooden**, the wooden windows have double glazing, **blinds**, and curtains, and the **air-conditioning** ensures a pleasant temperature even on hot days. The kitchen is fully equipped, the apartment also has built-in wardrobes and other storage spaces. The purchase price includes **all the interior equipment**. Heating is provided by a central gas boiler. The apartment comes with a **garage parking space and a cellar**, and residents can sit in the **garden** in the courtyard. The very well-maintained building has **an elevator** and a new roof, and is constantly undergoing all the necessary repairs.