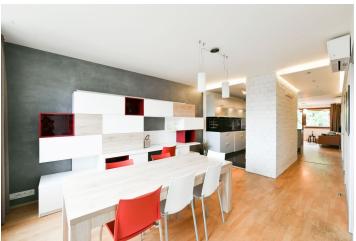

The practical layout consists of a living room with a kitchen, dining area, and access to **a balcony**, 2 bedrooms, a bathroom with a bathtub and a shower, a separate toilet, a fitted wardrobe/closet, and an entrance hall. The balcony faces **a quiet street** towards **Vyšehrad**.

The floors are **wooden**, the wooden windows have double glazing, **blinds**, and curtains, and the **air-conditioning** ensures a pleasant temperature even on hot days. The kitchen is fully equipped, the apartment also has built-in wardrobes and other storage spaces. The purchase price includes **all the interior equipment**. Heating is provided by a central gas boiler. The apartment comes with a **garage parking space and a cellar**, and residents can sit in the **garden** in the courtyard. The very well-maintained building has **an elevator** and a new roof, and is constantly undergoing all the necessary repairs.