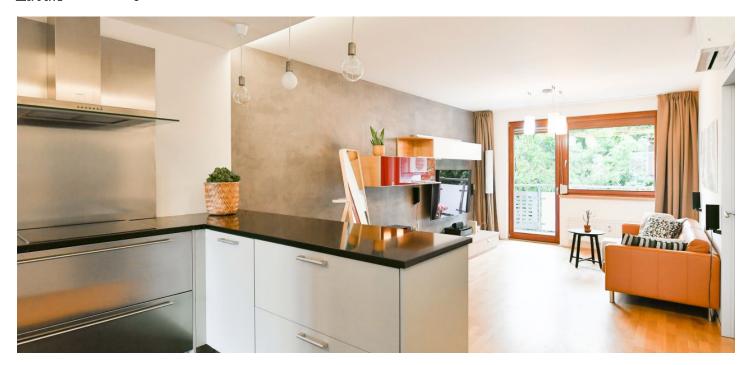

\* Area of the unit according to the Civil Code. The area consists of the sum total area of the entire unit bounded by perimeter walls.

This fully furnished, air-conditioned apartment with a garage parking space and a balcony offering unobstructed views of the greenery is located on the 3rd floor of a modern apartment building with a shared garden in the courtyard and underground parking. The house is located in a quiet residential area near the Vyšehrad ramparts and Lumírovy Sady Garden with a children's playground.

The practical layout consists of a living room with a kitchen, dining area, and access to **a balcony**, 2 bedrooms, a bathroom with a bathtub and a shower, a separate toilet, a fitted wardrobe/closet, and an entrance hall. The balcony faces **a quiet street** towards **Vyšehrad**.

The floors are **wooden**, the wooden windows have double glazing, **blinds**, and curtains, and the **air-conditioning** ensures a pleasant temperature even on hot days. The kitchen is fully equipped, the apartment also has built-in wardrobes and other storage spaces. The purchase price includes **all the interior equipment**. Heating is provided by a central gas boiler. The apartment comes with a **garage parking space and a cellar**, and residents can sit in the **garden** in the courtyard. The very well-maintained building has **an elevator** and a new roof, and is constantly undergoing all the necessary repairs.