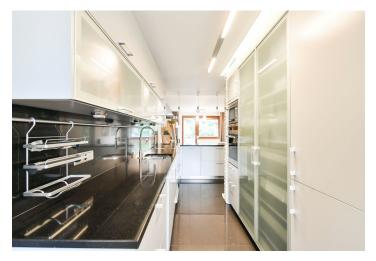

The floors are **wooden**, the wooden windows have double glazing, **blinds**, and curtains, and the **air-conditioning** ensures a pleasant temperature even on hot days. The kitchen is fully equipped, the apartment also has built-in wardrobes and other storage spaces. The purchase price includes **all the interior equipment**. Heating is provided by a central gas boiler. The apartment comes with a **garage parking space and a cellar**, and residents can sit in the **garden** in the courtyard. The very well-maintained building has **an elevator** and a new roof, and is constantly undergoing all the necessary repairs.