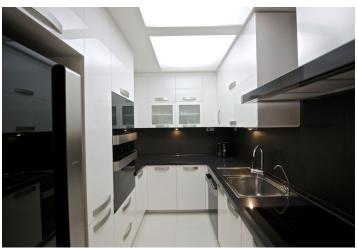

The interior includes two bedrooms with access to a shared covered balcony, a comfortable living room with access to the other balcony, a fully fitted and equipped open kitchen, bathroom with tub, a separate toilet, and an entry hall.

Wood floating floors, tiles, security entry door, built-in wadrobes and storage, quality kitchen appliances incl. a dishwasher and water filter, TV, video entry phone, alarm, telephone line, Internet. Lift, basement storage unit. One parking space included. Common building charges, utilities and Internet CZK 4900 per month. Electricity is billed separately. Available form January 31st, 2019 at the latest.