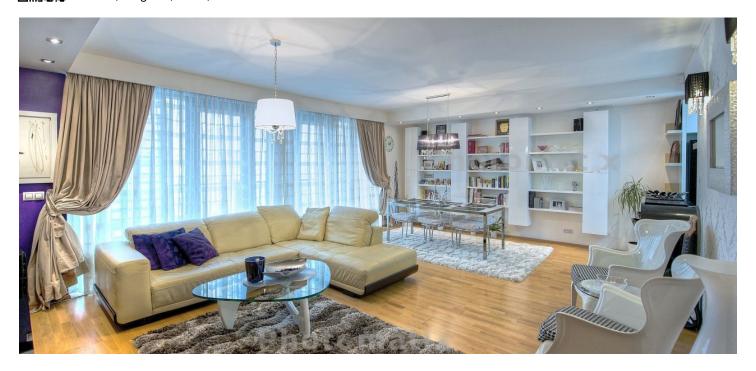

The interior includes two bedrooms with access to a shared covered balcony, a comfortable living room with access to the other balcony, a fully fitted and equipped open kitchen, bathroom with tub, a separate toilet, and an entry hall.

Wood floating floors, tiles, security entry door, built-in wadrobes and storage, quality kitchen appliances incl. a dishwasher and water filter, TV, video entry phone, alarm, telephone line, Internet. Lift, basement storage unit. One parking space included. Common building charges, utilities and Internet CZK 4900 per month. Electricity is billed separately. Available form January 31st, 2019 at the latest.