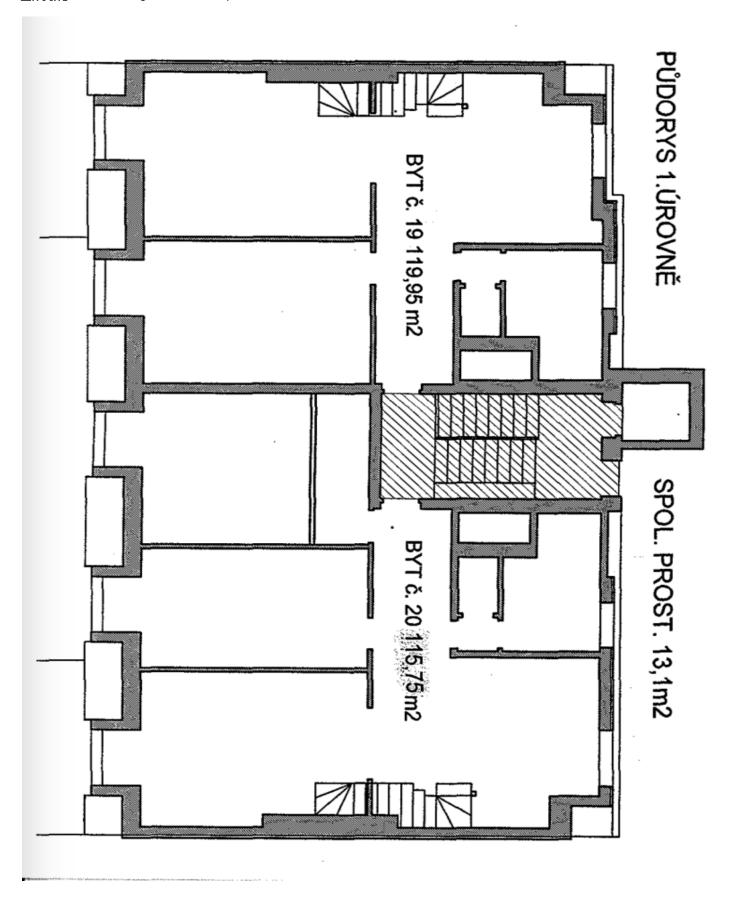

The unit is located on the 6th and 7th floors. The lower level consists of a living room, which is smoothly connected by a kitchen with an **interior staircase**, a bedroom, a bathroom with a bathtub, and a separate toilet. The upper floor consists of a gallery, a bedroom with access to the **terrace**, and a 2nd bathroom with a bathtub.

Floor area 119.95 m², terrace 6.22 m².

119 m², Prague 2, Vinohrady, Varšavská

119 m², Prague 2, Vinohrady, Varšavská

Brno