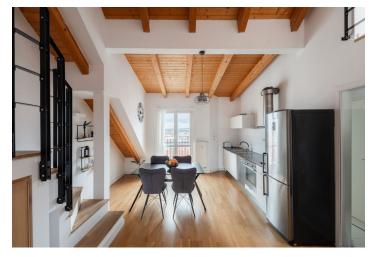

The unit is located on the 6th and 7th floors. The lower level consists of a living room, which is smoothly connected by a kitchen with an **interior staircase**, a bedroom, a bathroom with a bathtub, and a separate toilet. The upper floor consists of a gallery, a bedroom with access to the **terrace**, and a 2nd bathroom with a bathtub.

The pleasant interior decorated in contrasting black and white is mainly characterized by **wooden floors** and **ceiling beams**. All rooms have their own **air-conditioning**. The apartment is heated with gas, and the common boiler room is located in the basement. **A camera system** is installed in the building, which was revitalized in 2010 when the attic was extended and new apartments were added.