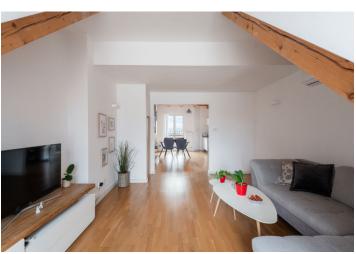

The unit is located on the 6th and 7th floors. The lower level consists of a living room, which is smoothly connected by a kitchen with an **interior staircase**, a bedroom, a bathroom with a bathtub, and a separate toilet. The upper floor consists of a gallery, a bedroom with access to the **terrace**, and a 2nd bathroom with a bathtub.

The pleasant interior decorated in contrasting black and white is mainly characterized by **wooden floors** and **ceiling beams**. All rooms have their own **air-conditioning**. The apartment is heated with gas, and the common boiler room is located in the basement. **A camera system** is installed in the building, which was revitalized in 2010 when the attic was extended and new apartments were added.