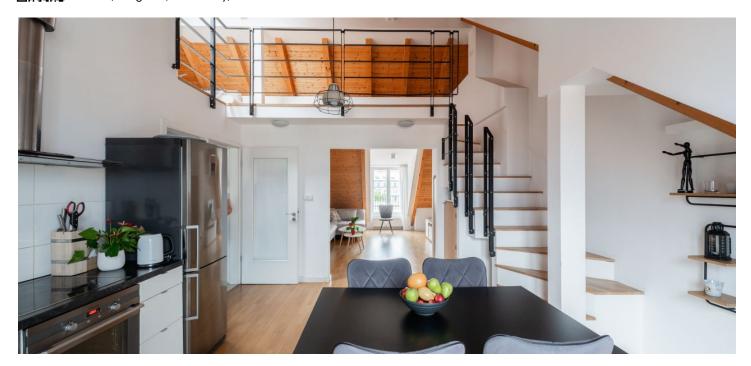

The unit is located on the 6th and 7th floors. The lower level consists of a living room, which is smoothly connected by a kitchen with an **interior staircase**, a bedroom, a bathroom with a bathtub, and a separate toilet. The upper floor consists of a gallery, a bedroom with access to the **terrace**, and a 2nd bathroom with a bathtub.

The pleasant interior decorated in contrasting black and white is mainly characterized by **wooden floors** and **ceiling beams**. All rooms have their own **air-conditioning**. The apartment is heated with gas, and the common boiler room is located in the basement. **A camera system** is installed in the building, which was revitalized in 2010 when the attic was extended and new apartments were added.