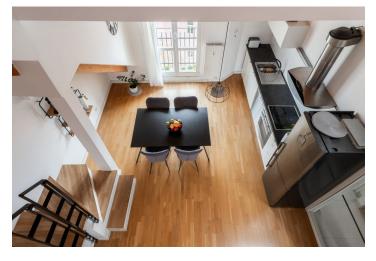

The unit is located on the 6th and 7th floors. The lower level consists of a living room, which is smoothly connected by a kitchen with an **interior staircase**, a bedroom, a bathroom with a bathtub, and a separate toilet. The upper floor consists of a gallery, a bedroom with access to the **terrace**, and a 2nd bathroom with a bathtub.

The pleasant interior decorated in contrasting black and white is mainly characterized by **wooden floors** and **ceiling beams**. All rooms have their own **air-conditioning**. The apartment is heated with gas, and the common boiler room is located in the basement. **A camera system** is installed in the building, which was revitalized in 2010 when the attic was extended and new apartments were added.