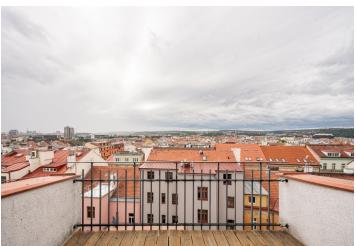

<sup>\*</sup> Size of the unit according to the Housing Act.

The area consists of the sum total of the internal area of every room.

This tastefully furnished, air-conditioned duplex apartment is on the top floor of a historic apartment building in a sought-after part of Prague 2 - Vinohrady, near Peace Square and a metro station. The private terrace offers charming views of the entire Prague skyline.

The unit is located on the 6th and 7th floors. The lower level consists of a living room, which is smoothly connected by a kitchen with an **interior staircase**, a bedroom, a bathroom with a bathtub, and a separate toilet. The upper floor consists of a gallery, a bedroom with access to the **terrace**, and a 2nd bathroom with a bathtub.