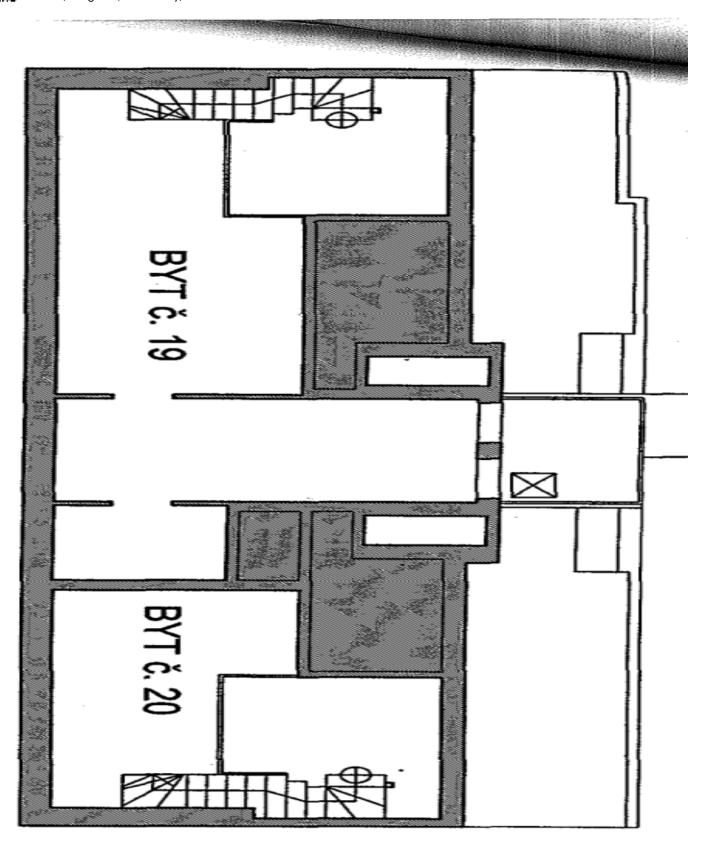

The unit is located on the 6th and 7th floors. The lower level consists of a living room, which is smoothly connected by a kitchen with an **interior staircase**, a bedroom, a bathroom with a bathtub, and a separate toilet. The upper floor consists of a gallery, a bedroom with access to the **terrace**, and a 2nd bathroom with a bathtub.

Floor area 119.95 m², terrace 6.22 m².

119 m², Prague 2, Vinohrady, Varšavská

119 m², Prague 2, Vinohrady, Varšavská

Brno