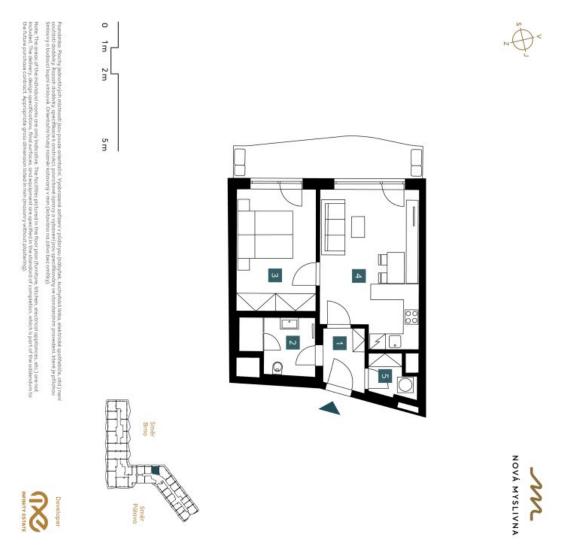

The layout consists of a living room with an adjoining kitchen, a bedroom, a bathroom (with a shower and toilet), a pantry, and an entrance hall. Adjacent to the living room and bedroom is a balcony facing northeast towards the forest, guarantees morning sunlight.