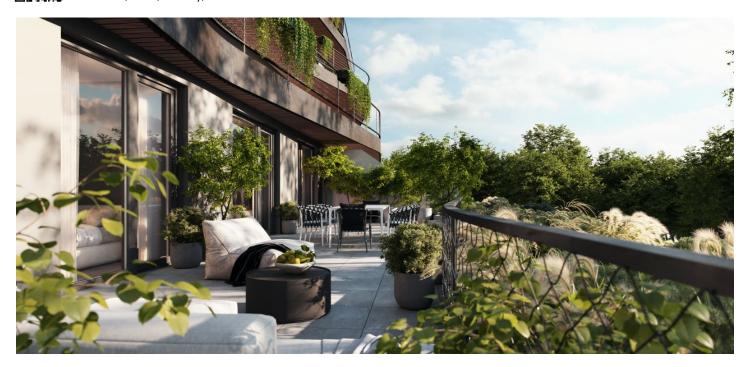

\* Area of the unit according to the Civil Code. The area consists of the sum total area of the entire unit bounded by perimeter walls.

This 1st floor housing unit with a balcony is part of the premium Nová Myslivna residential project, set in the forest park above the Pisárky Valley. Its high standards and and hassle-free parking will contribute to comfortable living, as will its wide range of services for residents: a reception, a relaxation area with a swimming pool, saunas and a fitness zone, as well as a rooftop restaurant with impressive views.

The layout consists of a living room with an adjoining kitchen, a bedroom, a bathroom (with a shower and toilet), a pantry, and an entrance hall. Adjacent to the living room and bedroom is a balcony facing northeast towards the forest, guarantees morning sunlight.