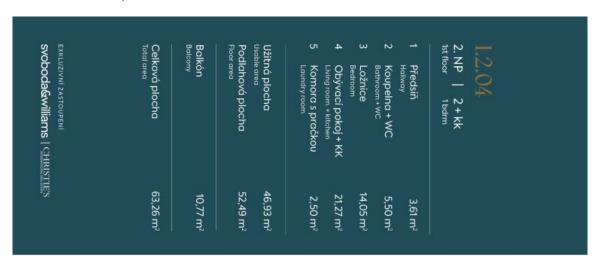

#### € 481 766 I CZK 12 167 000

52.49 m², Brno, Pisárky, Nad Pisárkami

| Total area       | 63 m²                                   |
|------------------|-----------------------------------------|
| Floor area*      | 52 m²                                   |
| Balcony          | 11 m²                                   |
| Parking          | Possibility to purchase a parking space |
| Garage           | Yes                                     |
| Cellar           | -                                       |
| PENB             | В                                       |
| Reference number |                                         |

Floor area 52.49 m², balcony 10.77 m². Subject to special legal conditions.

Expected completion date is summer 2026.

For more information, please visit the project website www.novamyslivna.com.