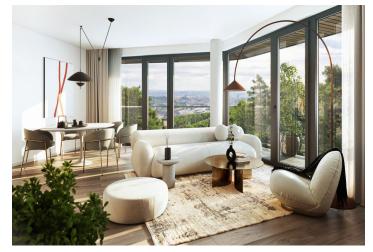

The layout consists of a living room with an adjoining kitchen, a bedroom, a bathroom (with a shower and toilet), a pantry, and an entrance hall. Adjacent to the living room and bedroom is a balcony facing northeast towards the forest, guarantees morning sunlight.

The high-standard facilities include wooden floors made of oiled oak, 2.1 m high rebateless doors, aluminum windows with insulating triple glazing and electrically controlled exterior blinds, a premium Hanák kitchen fully equipped with Miele appliances, large-format ceramic floor and wall tiles, brand-name sanitary ware and faucets, and a smart home system controlling, among other things, cooling, and underfloor heating. It is possible to purchase a garage space. The building uses sustainable technologies to reduce energy consumption (heat pumps, photovoltaic panels). Other benefits include an elevator, daytime reception, a relaxation zone with a swimming pool, several saunas and a gym, a stroller room, or a room for washing bikes or dogs.