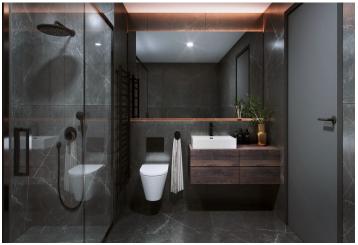

The layout consists of a living room with an adjoining kitchen, a bedroom, a bathroom (with a shower and toilet), a pantry, and an entrance hall. Adjacent to the living room and bedroom is a balcony facing northeast towards the forest, guarantees morning sunlight.

The high-standard facilities include wooden floors made of oiled oak, 2.1 m high rebateless doors, aluminum windows with insulating triple glazing and electrically controlled exterior blinds, a premium Hanák kitchen fully equipped with Miele appliances, large-format ceramic floor and wall tiles, brand-name sanitary ware and faucets, and a smart home system controlling, among other things, cooling, and underfloor heating. It is possible to purchase a garage space. The building uses sustainable technologies to reduce energy consumption (heat pumps, photovoltaic panels). Other benefits include an elevator, daytime reception, a relaxation zone with a swimming pool, several saunas and a gym, a stroller room, or a room for washing bikes or dogs.