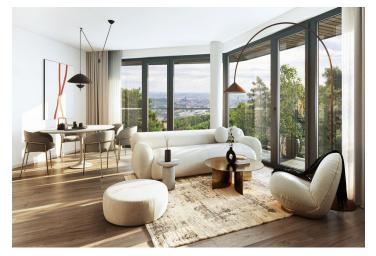

The layout of the apartment consists of a living room with a preparation for a kitchen, 2 bedrooms, a bathroom, a separate toilet, a storage room, and a large hall. Adjacent to the living room and bedrooms is a large balcony facing northeast towards the forest, guarantees morning sunlight.

The high-standard facilities include wooden floors made of oiled oak, 2.1 m high rebateless doors, aluminum windows with insulating triple glazing and electrically controlled exterior blinds, large-format ceramic floor and wall tiles, brand-name sanitary ware and faucets, and a smart home system controlling, among other things, cooling, and underfloor heating. The purchase price includes a cellar storage cubicle. It is possible to purchase a garage space. The building uses sustainable technologies to reduce energy consumption (heat pumps, photovoltaic panels). Other benefits include a daytime reception, a relaxation zone with a swimming pool, several saunas and a gym, a stroller room, or a room for washing bikes or dogs.