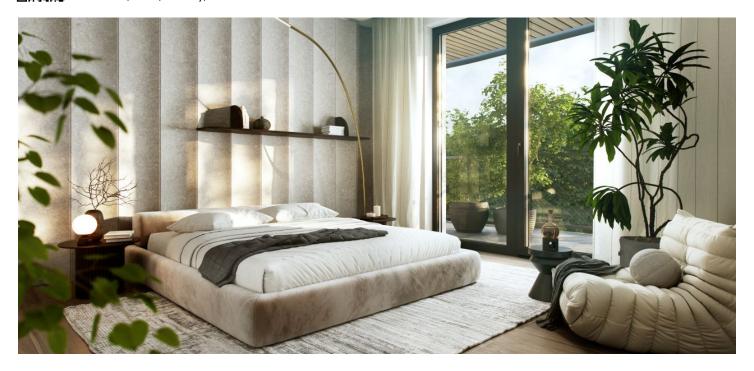

The layout of the apartment consists of a living room with a preparation for a kitchen, 2 bedrooms, a bathroom, a separate toilet, a storage room, and a large hall. Adjacent to the living room and bedrooms is a large balcony facing northeast towards the forest, guarantees morning sunlight.

The high-standard facilities include wooden floors made of oiled oak, 2.1 m high rebateless doors, aluminum windows with insulating triple glazing and electrically controlled exterior blinds, large-format ceramic floor and wall tiles, brand-name sanitary ware and faucets, and a smart home system controlling, among other things, cooling, and underfloor heating. The purchase price includes a cellar storage cubicle. It is possible to purchase a garage space. The building uses sustainable technologies to reduce energy consumption (heat pumps, photovoltaic panels). Other benefits include a daytime reception, a relaxation zone with a swimming pool, several saunas and a gym, a stroller room, or a room for washing bikes or dogs.