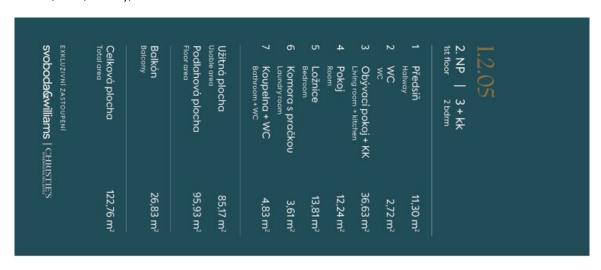

#### € 915 264 I CZK 23 115 000

95.93 m², Brno, Pisárky, Nad Pisárkami

| Total area    | 123 m²                                  |
|---------------|-----------------------------------------|
| Floor area*   | 96 m²                                   |
| Balcony       | 27 m²                                   |
| Parking       | Possibility to purchase a parking space |
| Garage        | Yes                                     |
| Cellar        | 3 m²                                    |
| PENB          | В                                       |
| Reference nur | mber 105212                             |

Floor area  $95.93~\text{m}^2$ , balcony  $26.83~\text{m}^2$ , cellar  $3.21~\text{m}^2$ . Subject to special legal conditions.

Expected completion date is summer 2026.

For more information, please visit the project website www.novamyslivna.com.