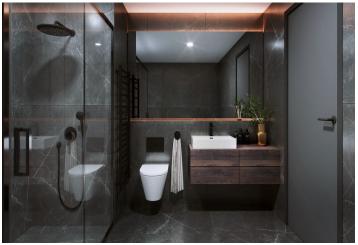

The high-standard facilities include wooden floors made of oiled oak, 2.1 m high rebateless doors, aluminum windows with insulating triple glazing and electrically controlled exterior blinds, large-format ceramic floor and wall tiles, brand-name sanitary ware and faucets, and a smart home system controlling, among other things, cooling, and underfloor heating. The purchase price includes a cellar storage cubicle. It is possible to purchase a garage space. The building uses sustainable technologies to reduce energy consumption (heat pumps, photovoltaic panels). Other benefits include a daytime reception, a relaxation zone with a swimming pool, several saunas and a gym, a stroller room, or a room for washing bikes or dogs.