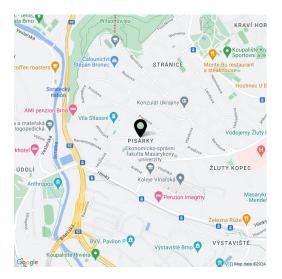

# Apartment Two-bedroom (3+kk)

€ 915 264 I CZK 23 115 000

95.93 m², Brno, Pisárky, Nad Pisárkami

#### € 915 264 I CZK 23 115 000

95.93 m², Brno, Pisárky, Nad Pisárkami

| Total area    | 123 m²                                  |
|---------------|-----------------------------------------|
| Floor area*   | 96 m²                                   |
| Balcony       | 27 m²                                   |
| Parking       | Possibility to purchase a parking space |
| Garage        | Yes                                     |
| Cellar        | 3 m²                                    |
| PENB          | В                                       |
| Reference nur | mber 105212                             |