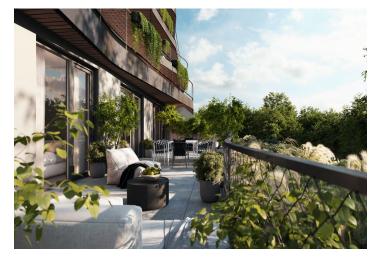

The layout of the apartment consists of a living room with a preparation for a kitchen, 2 bedrooms, a bathroom, a separate toilet, a storage room, and a large hall. Adjacent to the living room and bedrooms is a large balcony facing northeast towards the forest, guarantees morning sunlight.

The apartment building will be surrounded by **greenery with water features and a park arrangement** that will naturally connect to the surrounding forest park. A restaurant will operate directly in the building with impressive views of the city and the wine paradise of Pálava, 50 kilometers away. There is a bus stop not far from the house, from where you can reach the city center in about 15 minutes, **Campus Square shopping center** is about 5 minutes away by car or bus.