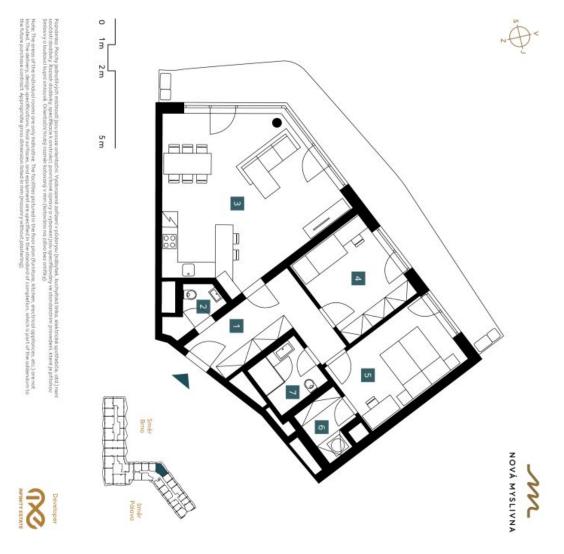

The layout of the apartment consists of a living room with a preparation for a kitchen, 2 bedrooms, a bathroom, a separate toilet, a storage room, and a large hall. Adjacent to the living room and bedrooms is a large balcony facing northeast towards the forest, guarantees morning sunlight.