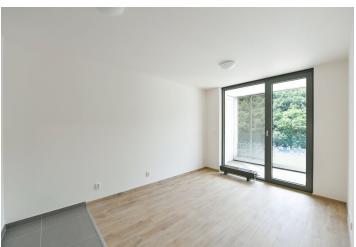

The apartment includes a living room with a fully fitted open plan kitchen and dining area, 2 bedrooms, a bathroom with a bathtub, a separate toilet, and an entrance hall. The **enclosed balcony** is accessible from the living room and one bedroom.