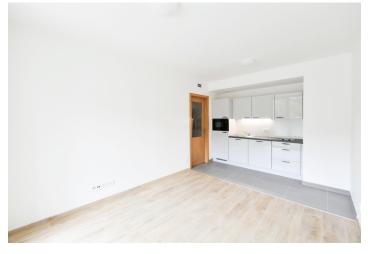

The apartment includes a living room with a fully fitted open plan kitchen and dining area, 2 bedrooms, a bathroom with a bathtub, a separate toilet, and an entrance hall. The **enclosed balcony** is accessible from the living room and one bedroom.

Vinyl floors, tiles, security entry door, central heating, dishwasher, induction cooktop, microwave oven, storage room on the enclosed balcony, **cellar**, chip entry to the building. A **garage parking** space is included.