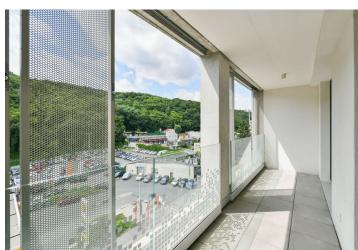

The apartment includes a living room with a fully fitted open plan kitchen and dining area, 2 bedrooms, a bathroom with a bathtub, a separate toilet, and an entrance hall. The **enclosed balcony** is accessible from the living room and one bedroom.

Vinyl floors, tiles, security entry door, central heating, dishwasher, induction cooktop, microwave oven, storage room on the enclosed balcony, **cellar**, chip entry to the building. A **garage parking** space is included.