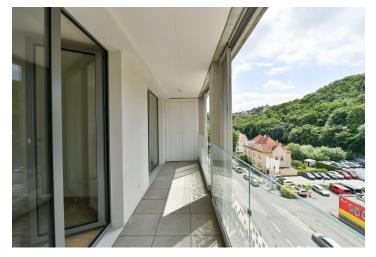

The apartment includes a living room with a fully fitted open plan kitchen and dining area, 2 bedrooms, a bathroom with a bathtub, a separate toilet, and an entrance hall. The **enclosed balcony** is accessible from the living room and one bedroom.