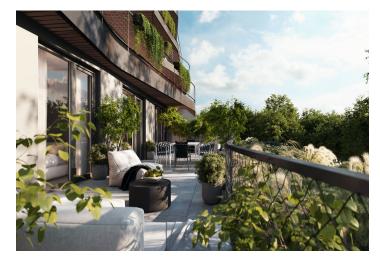

\* Area of the unit according to the Civil Code. The area consists of the sum total area of the entire unit bounded by perimeter walls.

This corner apartment with a large L-shaped balcony, offering views of the surrounding greenery, is located on the 1st floor of the premium Nová Myslivna residence, which is currently being built in a completely quiet area in the middle of a forest park and at the same time just a few minutes' drive from the center of Brno. In addition to comfortable high-standard living, the residence will also offer its residents an underground garage, wellness, fitness, reception, or a garden in the courtyard.

The practical layout of the apartment consists of a living room with a kitchen, a bedroom, a bathroom (with a shower and toilet), a walk-in wardrobe/closet, and a large hall. Both rooms lead to a large southwest-facing balcony.