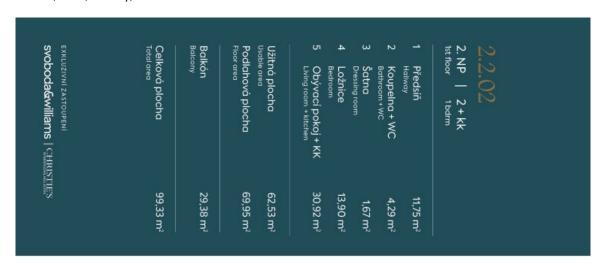

### € 720 095 | CZK 18 186 000

69.95 m², Brno, Pisárky, Nad Pisárkami

| Total area    | 99 m²                                   |
|---------------|-----------------------------------------|
| Floor area*   | 70 m²                                   |
| Balcony       | 29 m²                                   |
| Parking       | Possibility to purchase a parking space |
| Garage        | Yes                                     |
| Cellar        | 2 m²                                    |
| PENB          | В                                       |
| Reference num | nber 105216                             |

Floor area 69.95 m<sup>2</sup>, balcony 29.38 m<sup>2</sup>, cellar 2.25 m<sup>2</sup>.

Expected completion date is summer 2026.

For more information, please visit the project website www.novamyslivna.com.