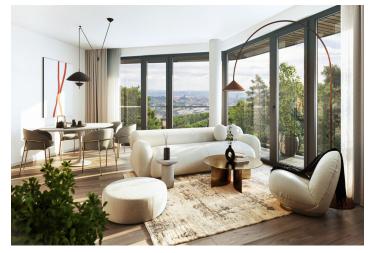

The practical layout of the apartment consists of a living room with a kitchen, a bedroom, a bathroom (with a shower and toilet), a walk-in wardrobe/closet, and a large hall. Both rooms lead to a large southwest-facing balcony.

The high-standard facilities include wooden floors made of oiled oak, 2.1 m high rebateless doors, aluminum windows with insulating triple glazing and electrically controlled exterior blinds, premium Hanák kitchen fully equipped with Miele appliances, large-format ceramic floor and wall tiles, brand-name sanitary ware and faucets, and a smart home system controlling, among other things, cooling, and underfloor heating. The purchase price includes a cellar storage cubicle. It is possible to purchase a garage or outdoor parking space. The building uses sustainable technologies to reduce energy consumption (heat pumps, photovoltaic panels). Other benefits include a daytime reception, a relaxation zone with a swimming pool, several saunas and a gym, a stroller room, or a room for washing bikes or dogs.