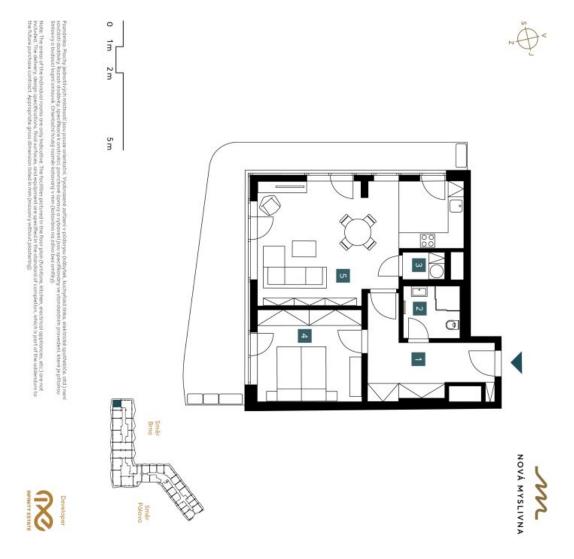

The practical layout of the apartment consists of a living room with a kitchen, a bedroom, a bathroom (with a shower and toilet), a walk-in wardrobe/closet, and a large hall. Both rooms lead to a large southwest-facing balcony.