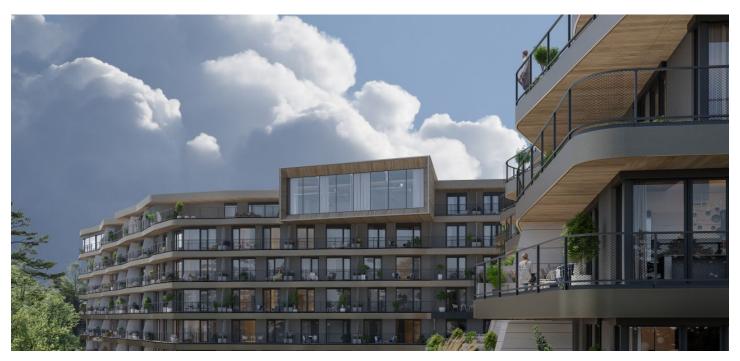

\* Area of the unit according to the Civil Code. The area consists of the sum total area of the entire unit bounded by perimeter walls.

This corner apartment with a large L-shaped balcony, offering views of the surrounding greenery, is located on the 1st floor of the premium Nová Myslivna residence, which is currently being built in a completely quiet area in the middle of a forest park and at the same time just a few minutes' drive from the center of Brno. In addition to comfortable high-standard living, the residence will also offer its residents an underground garage, wellness, fitness, reception, or a garden in the courtyard.

The high-standard facilities include wooden floors made of oiled oak, 2.1 m high rebateless doors, aluminum windows with insulating triple glazing and electrically controlled exterior blinds, premium Hanák kitchen fully equipped with Miele appliances, large-format ceramic floor and wall tiles, brand-name sanitary ware and faucets, and a smart home system controlling, among other things, cooling, and underfloor heating. The purchase price includes a cellar storage cubicle. It is possible to purchase a garage or outdoor parking space. The building uses sustainable technologies to reduce energy consumption (heat pumps, photovoltaic panels). Other benefits include a daytime reception, a relaxation zone with a swimming pool, several saunas and a gym, a stroller room, or a room for washing bikes or dogs.

The apartment building will be surrounded by greenery with water features and a park arrangement that will naturally connect to the surrounding forest park. A restaurant will operate directly in the building with impressive views of the city and the wine paradise of Pálava, 50 kilometers away. There is a bus stop not far from the house, from where you can reach the city center in about 15 minutes, Campus Square shopping center is about 5 minutes away by car or bus.