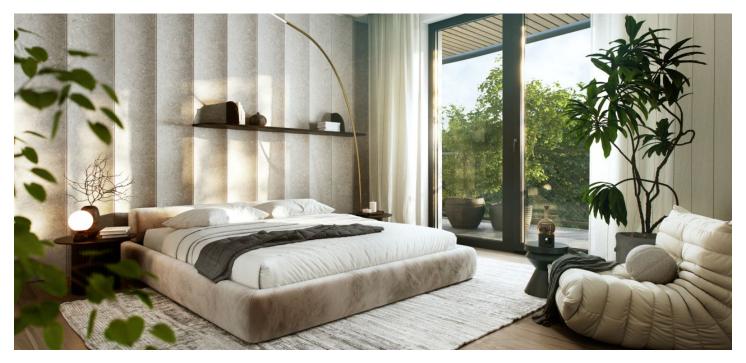

The layout of the unit consists of a living room with a preparation for a kitchen, 2 bedrooms, a bathroom (with a toilet), a separate toilet, a walk-in wardrobe, a large hall, and a foyer. Adjacent to the living room and bedrooms is a large balcony facing southeast towards the forest.

The high-standard facilities include wooden floors made of oiled oak, 2.1 m high rebateless doors, aluminum windows with insulating triple glazing and electrically controlled exterior blinds, large-format ceramic floor and wall tiles, brand-name sanitary ware and faucets, and a smart home system controlling, among other things, cooling, and underfloor heating. The purchase price includes a cellar storage cubicle. It is possible to purchase a garage or outdoor parking space. The building uses sustainable technologies to reduce energy consumption (heat pumps, photovoltaic panels). Other benefits include a daytime reception, a relaxation zone with a swimming pool, several saunas and a gym, a stroller room, or a room for washing bikes or dogs.