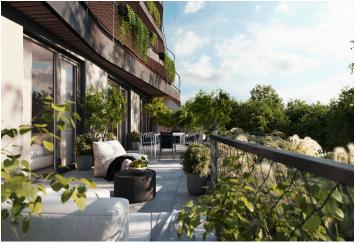

The layout of the unit consists of a living room with a preparation for a kitchen, 2 bedrooms, a bathroom (with a toilet), a separate toilet, a walk-in wardrobe, a large hall, and a foyer. Adjacent to the living room and bedrooms is a large balcony facing southeast towards the forest.

The apartment building will be surrounded by greenery with water features and a park arrangement that will naturally connect to the surrounding forest park. A restaurant will operate directly in the building with impressive views of the city and the wine paradise of Pálava, 50 kilometers away. There is a bus stop not far from the house, from where you can reach the city center in about 15 minutes, Campus Square shopping center is about 5 minutes away by car or bus.