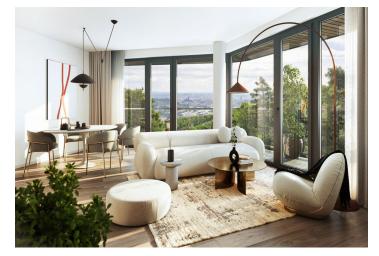

\* Area of the unit according to the Civil Code. The area consists of the sum total area of the entire unit bounded by perimeter walls.

This 1st floor housing unit with an southeast-facing balcony is part of the premium Nová Myslivna residential project, set in the forest park above the Pisárky Valley. Its high standards and and hassle-free parking will contribute to comfortable living, as will its wide range of services for residents: a reception, a relaxation area with a swimming pool, saunas and a fitness zone, as well as a rooftop restaurant with impressive views.

The high-standard facilities include wooden floors made of oiled oak, 2.1 m high rebateless doors, aluminum windows with insulating triple glazing and electrically controlled exterior blinds, large-format ceramic floor and wall tiles, brand-name sanitary ware and faucets, and a smart home system controlling, among other things, cooling, and underfloor heating. The purchase price includes a cellar storage cubicle. It is possible to purchase a garage or outdoor parking space. The building uses sustainable technologies to reduce energy consumption (heat pumps, photovoltaic panels). Other benefits include a daytime reception, a relaxation zone with a swimming pool, several saunas and a gym, a stroller room, or a room for washing bikes or dogs.