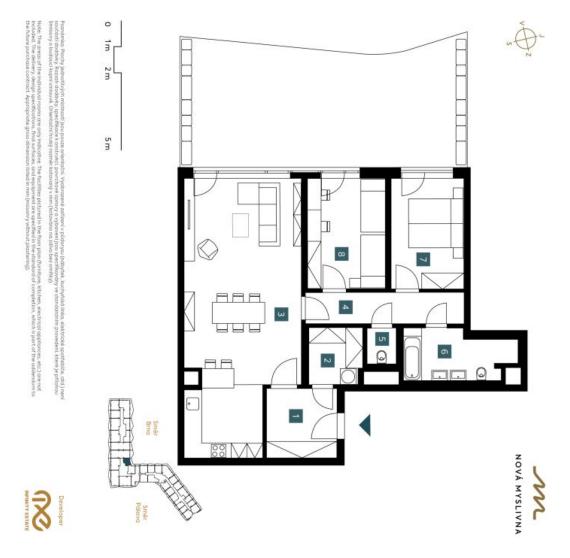

The layout of the unit consists of a living room with a preparation for a kitchen, 2 bedrooms, a bathroom (with a toilet), a separate toilet, a walk-in wardrobe, a large hall, and a foyer. Adjacent to the living room and bedrooms is a large balcony facing southeast towards the forest.