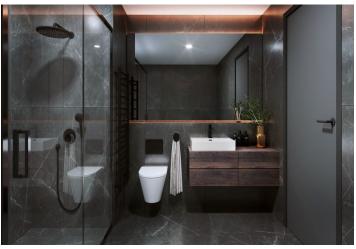

The high-standard facilities include wooden floors made of oiled oak, 2.1 m high rebateless doors, aluminum windows with insulating triple glazing and electrically controlled exterior blinds, large-format ceramic floor and wall tiles, brand-name sanitary ware and faucets, and a smart home system controlling, among other things, cooling, and underfloor heating. The purchase price includes a cellar storage cubicle. It is possible to purchase a garage or outdoor parking space. The building uses sustainable technologies to reduce energy consumption (heat pumps, photovoltaic panels). Other benefits include a daytime reception, a relaxation zone with a swimming pool, several saunas and a gym, a stroller room, or a room for washing bikes or dogs.