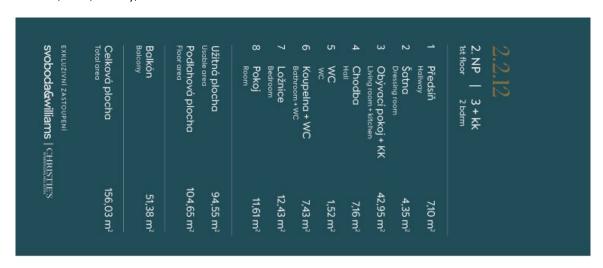

#### € 1 193 744 I CZK 30 148 000

104.65 m², Brno, Pisárky, Nad Pisárkami

| Total area    | 156 m²                                  |
|---------------|-----------------------------------------|
| Floor area*   | 105 m²                                  |
| Balcony       | 51 m²                                   |
| Parking       | Possibility to purchase a parking space |
| Garage        | Yes                                     |
| Cellar        | 4 m²                                    |
| PENB          | В                                       |
| Reference nur | <b>mber</b> 105217                      |

Floor area 104.65 m<sup>2</sup>, balcony 51.38 m<sup>2</sup>, cellar 4.38 m<sup>2</sup>. Subject to special legal conditions.

Expected completion date is summer 2026.

For more information, please visit the project website www.novamyslivna.com.