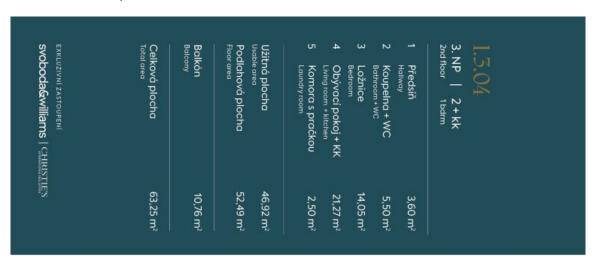

#### € 494 516 I CZK 12 489 000

52.49 m², Brno, Pisárky, Nad Pisárkami

| Total area    | 63 m²                                   |
|---------------|-----------------------------------------|
| Floor area*   | 52 m²                                   |
| Balcony       | 11 m²                                   |
| Parking       | Possibility to purchase a parking space |
| Garage        | Yes                                     |
| Cellar        | -                                       |
| PENB          | В                                       |
| Reference nun | nber 105219                             |

Floor area 52.49 m², balcony 10.76 m². Subject to special legal conditions.

Expected completion date is summer 2026.

For more information, please visit the project website www.novamyslivna.com.