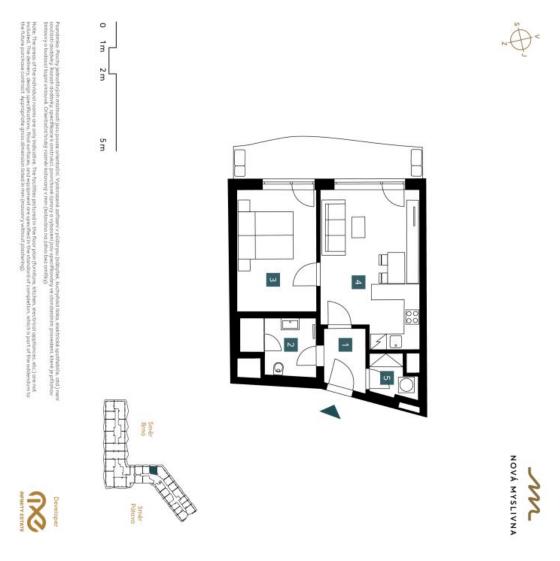

The layout consists of a living room with an adjoining kitchen, a bedroom, a bathroom (with a shower and toilet), a pantry, and an entrance hall. Adjacent to the living room and bedroom is a balcony facing northeast towards the forest, guarantees morning sunlight.