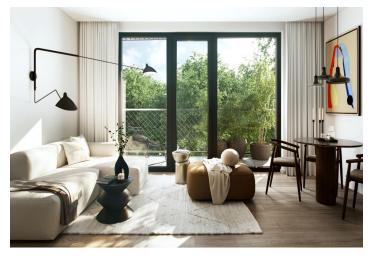

The layout consists of a living room with an adjoining kitchen, a bedroom, a bathroom (with a shower and toilet), a pantry, and an entrance hall. Adjacent to the living room and bedroom is a balcony facing northeast towards the forest, guarantees morning sunlight.