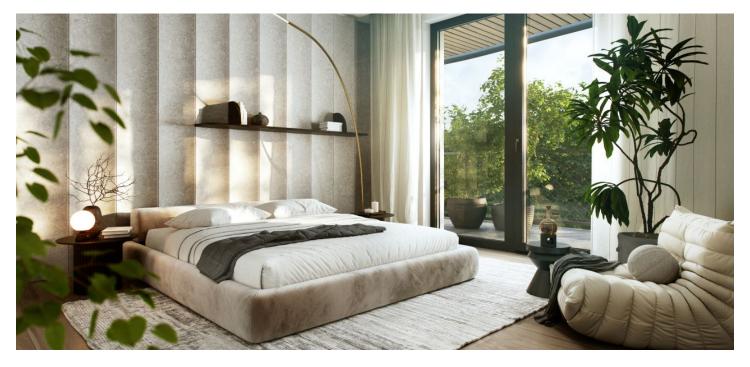

The layout consists of a living room with an adjoining kitchen, a bedroom, a bathroom (with a shower and toilet), a pantry, and an entrance hall. Adjacent to the living room and bedroom is a balcony facing northeast towards the forest, guarantees morning sunlight.

The high-standard facilities include wooden floors made of oiled oak, 2.1 m high rebateless doors, aluminum windows with insulating triple glazing and electrically controlled exterior blinds, a premium Hanák kitchen fully equipped with Miele appliances, large-format ceramic floor and wall tiles, brand-name sanitary ware and faucets, and a smart home system controlling, among other things, cooling, and underfloor heating. It is possible to purchase a garage space. The building uses sustainable technologies to reduce energy consumption (heat pumps, photovoltaic panels). Other benefits include an elevator, daytime reception, a relaxation zone with a swimming pool, several saunas and a gym, a stroller room, or a room for washing bikes or dogs.