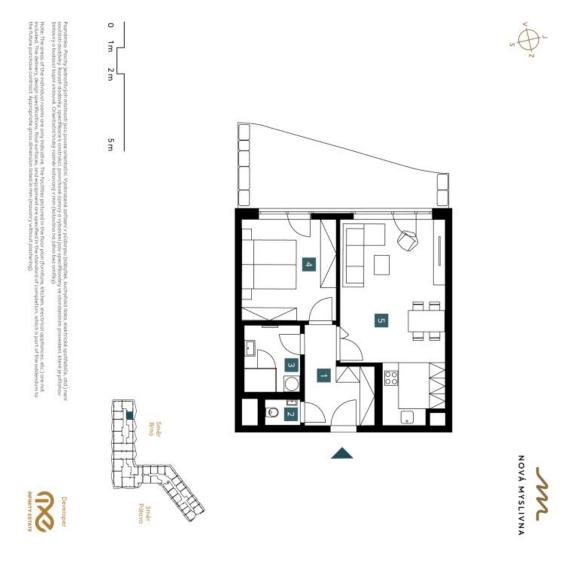

The practical layout consists of a living room with a kitchen, a bedroom, a bathroom, a separate toilet, and an entrance hall. Both rooms have access to **the south-facing balcony**.

The high-standard facilities include **wooden floors** made of **oiled oak**, 2.1 m high rebateless doors, aluminum windows with insulating triple glazing and electrically controlled exterior blinds, a premium Hanák kitchen fully **equipped with Miele appliances**, large-format ceramic floor and wall tiles, brand-name sanitary ware and faucets, and a smart home system controlling, among other things, cooling, and underfloor heating. The purchase price includes a **cellar storage cubicle**. It is possible to purchase an additional garage or outdoor parking space. The building uses sustainable technologies to reduce energy consumption (heat pumps, photovoltaic panels). Other benefits include a daytime reception, a **relaxation zone with a swimming pool, several saunas and a gym**, a stroller room, or a room for washing bikes or dogs.

Floor area 61.43 m², balcony 19.03 m², cellar 1.72 m².

Expected completion date is summer 2026.

For more information, please visit the project website www.novamyslivna.com.