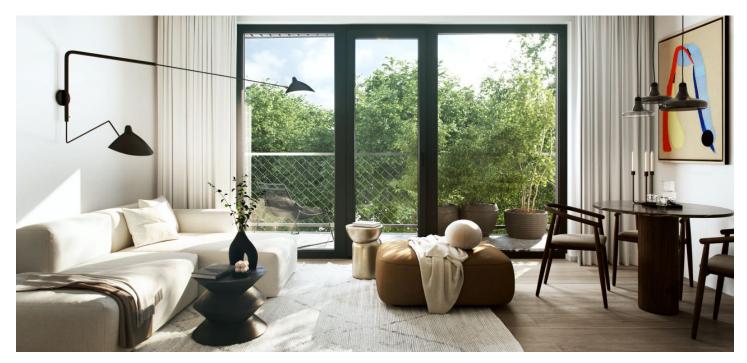

\* Area of the unit according to the Civil Code. The area consists of the sum total area of the entire unit bounded by perimeter walls.

This new air-conditioned apartment with a balcony and pleasant green views is located on the 2nd floor of the Nová Myslivna project. This premium residence with a wellness and fitness zone, a reception, and a courtyard garden allows you to live in the middle of nature while being close to complete urban amenities.

The practical layout consists of a living room with a kitchen, a bedroom, a bathroom, a separate toilet, and an entrance hall. Both rooms have access to **the south-facing balcony**.

The high-standard facilities include **wooden floors** made of **oiled oak**, 2.1 m high rebateless doors, aluminum windows with insulating triple glazing and electrically controlled exterior blinds, a premium Hanák kitchen fully **equipped with Miele appliances**, large-format ceramic floor and wall tiles, brand-name sanitary ware and faucets, and a smart home system controlling, among other things, cooling, and underfloor heating. The purchase price includes a **cellar storage cubicle**. It is possible to purchase an additional garage or outdoor parking space. The building uses sustainable technologies to reduce energy consumption (heat pumps, photovoltaic panels). Other benefits include a daytime reception, a **relaxation zone with a swimming pool, several saunas and a gym**, a stroller room, or a room for washing bikes or dogs.