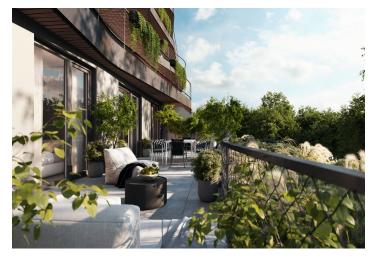

The practical layout consists of a living room with a kitchen, a bedroom, a bathroom, a separate toilet, and an entrance hall. Both rooms have access to **the south-facing balcony**.

The high-standard facilities include **wooden floors** made of **oiled oak**, 2.1 m high rebateless doors, aluminum windows with insulating triple glazing and electrically controlled exterior blinds, a premium Hanák kitchen fully **equipped with Miele appliances**, large-format ceramic floor and wall tiles, brand-name sanitary ware and faucets, and a smart home system controlling, among other things, cooling, and underfloor heating. The purchase price includes a **cellar storage cubicle**. It is possible to purchase an additional garage or outdoor parking space. The building uses sustainable technologies to reduce energy consumption (heat pumps, photovoltaic panels). Other benefits include a daytime reception, a **relaxation zone with a swimming pool, several saunas and a gym**, a stroller room, or a room for washing bikes or dogs.

The apartment building will be surrounded by **greenery with water features** and landscaping, which will naturally connect to the surrounding forest, perfect for walks or bike rides. A restaurant with views of the city and the wine-growing Pálava region, 50 kilometers away, is directly in the building. There will be a bus stop not far from the residence, and the city center or Campus Square shopping center is about 15 minutes away by car or bus.