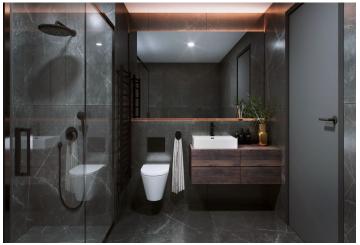

The practical layout consists of a living room with a kitchen, a bedroom, a bathroom, a separate toilet, and an entrance hall. Both rooms have access to **the south-facing balcony**.

The high-standard facilities include **wooden floors** made of **oiled oak**, 2.1 m high rebateless doors, aluminum windows with insulating triple glazing and electrically controlled exterior blinds, a premium Hanák kitchen fully **equipped with Miele appliances**, large-format ceramic floor and wall tiles, brand-name sanitary ware and faucets, and a smart home system controlling, among other things, cooling, and underfloor heating. The purchase price includes a **cellar storage cubicle**. It is possible to purchase an additional garage or outdoor parking space. The building uses sustainable technologies to reduce energy consumption (heat pumps, photovoltaic panels). Other benefits include a daytime reception, a **relaxation zone with a swimming pool, several saunas and a gym**, a stroller room, or a room for washing bikes or dogs.