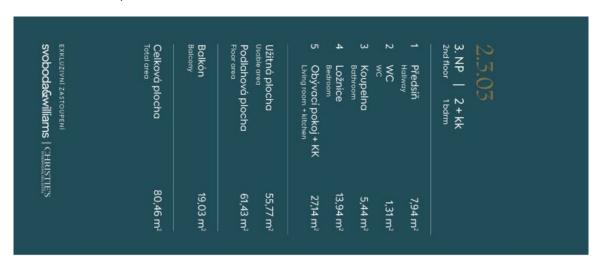

#### € 626 609 I CZK 15 825 000

61.43 m², Brno, Pisárky, Nad Pisárkami

| Total area    | 80 m²                                   |
|---------------|-----------------------------------------|
| Floor area*   | 61 m²                                   |
| Balcony       | 19 m²                                   |
| Parking       | Possibility to purchase a parking space |
| Garage        | Yes                                     |
| Cellar        | 2 m²                                    |
| PENB          | В                                       |
| Reference nur | mber 105223                             |

Floor area 61.43 m², balcony 19.03 m², cellar 1.72 m².

Expected completion date is summer 2026.

For more information, please visit the project website www.novamyslivna.com.