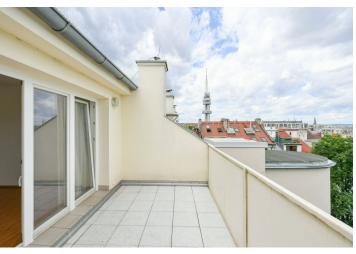

\* Size of the unit according to the Housing Act. The area consists of the sum total of the internal area of every room. This duplex apartment with a terrace offering views of the surrounding development, the Žižkov TV Tower, the area's mature greenery, and the distant surroundings is located on the 5th and 6th floors of a Functionalist apartment building from the 1930s. Its convenient location near the Flora metro station allows you to have everything you need at your fingertips, and a parking space in the courtyard also adds to the high level of comfort.

The entrance level has a kitchen with a dining area, **a sunny** living room, a bathroom (with a shower and toilet), an entrance hall and a utility room with a connection for a washing machine. On the first floor, accessible via a spiral staircase from the living room, is a north-facing bedroom, **a terrace**, and a large bathroom (corner bathtub, toilet).