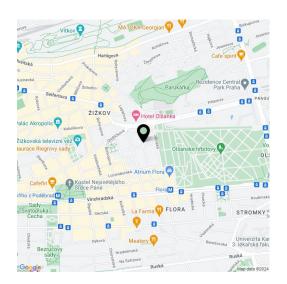

Literally a few steps from the building is a kindergarten, elementary and secondary schools or art school, the Atrium Flora shopping and entertainment center and many small shops, and a pharmacy. A sports center with a swimming pool are also nearby. The city center is only a few minutes away by metro or tram, and the landscaped green areas in Mahlerovy Sady Garden or Parukářka Park make the area more pleasant.