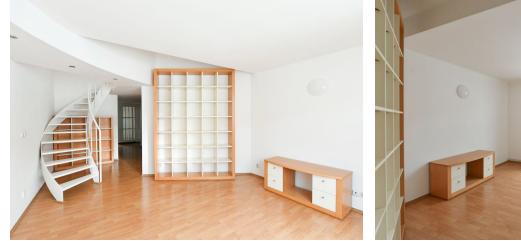

The entrance level has a kitchen with a dining area, **a sunny** living room, a bathroom (with a shower and toilet), an entrance hall and a utility room with a connection for a washing machine. On the first floor, accessible via a spiral staircase from the living room, is a north-facing bedroom, **a terrace**, and a large bathroom (corner bathtub, toilet).

The apartment was created as an addition in 2001, the interior is suitable for complete reconstruction, and it is **also possible to modify the layout**. The windows are **wooden**; heating is provided by a gas boiler. The building is in good technical condition and has an **elevator**. The apartment includes an **outdoor parking space** in the courtyard.