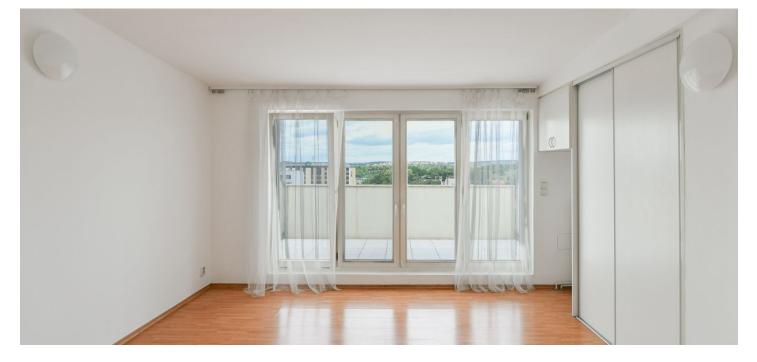

The entrance level has a kitchen with a dining area, **a sunny** living room, a bathroom (with a shower and toilet), an entrance hall and a utility room with a connection for a washing machine. On the first floor, accessible via a spiral staircase from the living room, is a north-facing bedroom, **a terrace**, and a large bathroom (corner bathtub, toilet).

The apartment was created as an addition in 2001, the interior is suitable for complete reconstruction, and it is **also possible to modify the layout**. The windows are **wooden**; heating is provided by a gas boiler. The building is in good technical condition and has an **elevator**. The apartment includes an **outdoor parking space** in the courtyard.