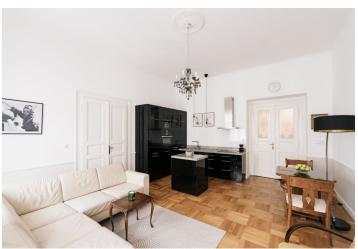

\* Area of the unit according to the Civil Code. The area consists of the sum total area of the entire unit bounded by perimeter walls.

This fully furnished apartment with a balcony is on the 3rd floor of a completely renovated corner building with preserved original features and an elevator. Conveniently located in the popular Vinohrady residential neighborhood with very quick connections to the city center, just a few blocks from the Náměstí Míru and Jiřího z Poděbrad metro stations, with full amenities in the immediate vicinity and the popular Havlíčkovy Sady Park within walking distance.

The interior features a living room with a fully fitted open plan kitchen and dining area, a master bedroom with an en-suite bathroom (walk-in shower, toilet), and a **balcony** facing the courtyard, a bedroom with an en-suite bathroom (bathtub, toilet), and a study/third bedroom. There is a guest toilet, a **walk-in closet**/storage room, a utility room, and an entrance hall.

Hardwood parquet floors, tiles, security entry door, sofabed, gas boiler, washer/dryer, dishwasher, American type fridge, microwave oven, TV, video entry phone.

Brno