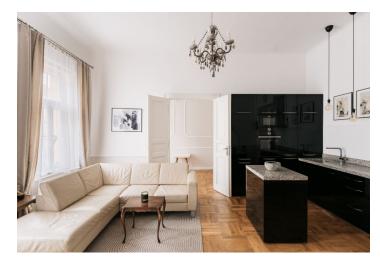

\* Area of the unit according to the Civil Code. The area consists of the sum total area of the entire unit bounded by perimeter walls.

This fully furnished apartment with a balcony is on the 3rd floor of a completely renovated corner building with preserved original features and an elevator. Conveniently located in the popular Vinohrady residential neighborhood with very quick connections to the city center, just a few blocks from the Náměstí Míru and Jiřího z Poděbrad metro stations, with full amenities in the immediate vicinity and the popular Havlíčkovy Sady Park within walking distance.

The interior features a living room with a fully fitted open plan kitchen and dining area, a master bedroom with an en-suite bathroom (walk-in shower, toilet), and a **balcony** facing the courtyard, a bedroom with an en-suite bathroom (bathtub, toilet), and a study/third bedroom. There is a guest toilet, a **walk-in closet**/storage room, a utility room, and an entrance hall.

Hardwood parquet floors, tiles, security entry door, sofabed, gas boiler, washer/dryer, dishwasher, American type fridge, microwave oven, TV, video entry phone.

Brno