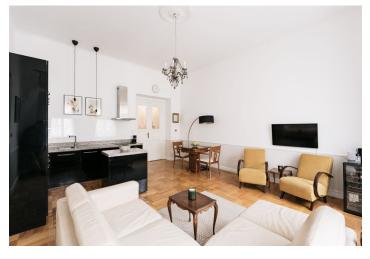

\* Area of the unit according to the Civil Code. The area consists of the sum total area of the entire unit bounded by perimeter walls.

This fully furnished apartment with a balcony is on the 3rd floor of a completely renovated corner building with preserved original features and an elevator. Conveniently located in the popular Vinohrady residential neighborhood with very quick connections to the city center, just a few blocks from the Náměstí Míru and Jiřího z Poděbrad metro stations, with full amenities in the immediate vicinity and the popular Havlíčkovy Sady Park within walking distance.

The interior features a living room with a fully fitted open plan kitchen and dining area, a master bedroom with an en-suite bathroom (walk-in shower, toilet), and a **balcony** facing the courtyard, a bedroom with an en-suite bathroom (bathtub, toilet), and a study/third bedroom. There is a guest toilet, a **walk-in closet**/storage room, a utility room, and an entrance hall.

Hardwood parquet floors, tiles, security entry door, sofabed, gas boiler, washer/dryer, dishwasher, American type fridge, microwave oven, TV, video entry phone.

Brno