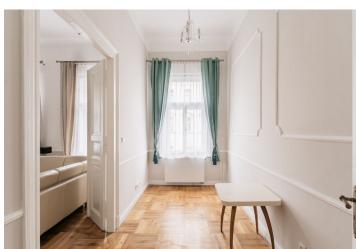

\* Area of the unit according to the Civil Code. The area consists of the sum total area of the entire unit bounded by perimeter walls.

This fully furnished apartment with a balcony is on the 3rd floor of a completely renovated corner building with preserved original features and an elevator. Conveniently located in the popular Vinohrady residential neighborhood with very quick connections to the city center, just a few blocks from the Náměstí Míru and Jiřího z Poděbrad metro stations, with full amenities in the immediate vicinity and the popular Havlíčkovy Sady Park within walking distance.

The interior features a living room with a fully fitted open plan kitchen and dining area, a master bedroom with an en-suite bathroom (walk-in shower, toilet), and a **balcony** facing the courtyard, a bedroom with an en-suite bathroom (bathtub, toilet), and a study/third bedroom. There is a guest toilet, a **walk-in closet**/storage room, a utility room, and an entrance hall.

Hardwood parquet floors, tiles, security entry door, sofabed, gas boiler, washer/dryer, dishwasher, American type fridge, microwave oven, TV, video entry phone.

Brno