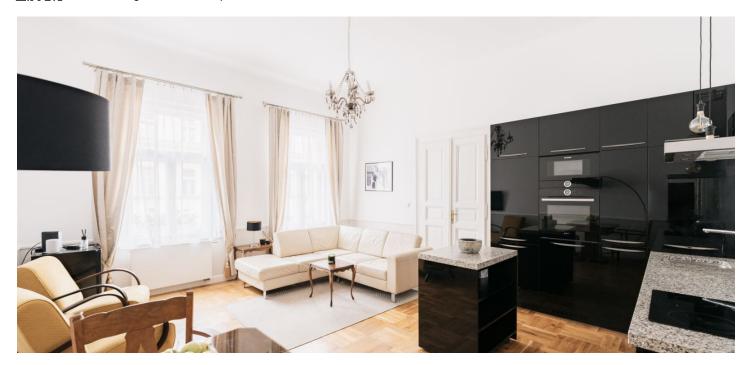

\* Area of the unit according to the Civil Code. The area consists of the sum total area of the entire unit bounded by perimeter walls.

This fully furnished apartment with a balcony is on the 3rd floor of a completely renovated corner building with preserved original features and an elevator. Conveniently located in the popular Vinohrady residential neighborhood with very quick connections to the city center, just a few blocks from the Náměstí Míru and Jiřího z Poděbrad metro stations, with full amenities in the immediate vicinity and the popular Havlíčkovy Sady Park within walking distance.

The interior features a living room with a fully fitted open plan kitchen and dining area, a master bedroom with an en-suite bathroom (walk-in shower, toilet), and a **balcony** facing the courtyard, a bedroom with an en-suite bathroom (bathtub, toilet), and a study/third bedroom. There is a guest toilet, a **walk-in closet**/storage room, a utility room, and an entrance hall.

Hardwood parquet floors, tiles, security entry door, sofabed, gas boiler, washer/dryer, dishwasher, American type fridge, microwave oven, TV, video entry phone.

Brno