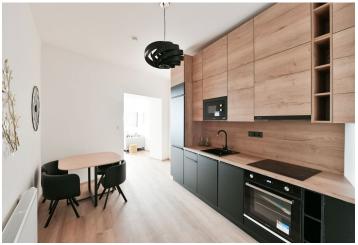

The interior features a living room / bedroom, a fully fitted kitchen, a bathroom with a bathtub and a toilet, and an entrance hall with a fitted **walk-in closet**.

Laminated floors, tiles, sofabed, central heating, dishwasher, electric oven, microwave oven. **Garage parking** is available at an extra cost.