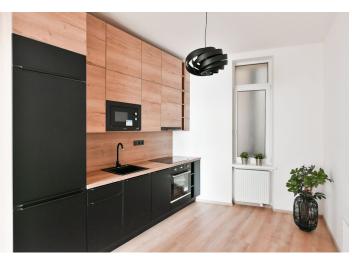

The interior features a living room / bedroom, a fully fitted kitchen, a bathroom with a bathtub and a toilet, and an entrance hall with a fitted **walk-in closet**.

Laminated floors, tiles, sofabed, central heating, dishwasher, electric oven, microwave oven. **Garage parking** is available at an extra cost.