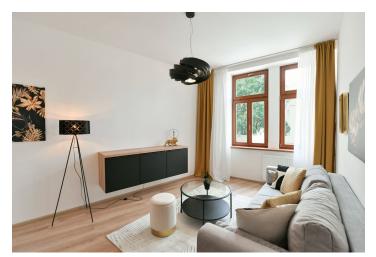

## Rented

This is a completely refurbished and fully furnished apartment on the first floor in a newly renovated apartment building - a modern residence with a lift. Located in a popular green residential neighborhood of Podolí near the Vltava river, Podolí embankment and the Vyšehrad Castle, moments from a tram and bus stop. Completel amenities and services are available within easy reach including numerous sports facilities, e.g. Podolí and Žluté lázně swimming pools, and a popular bike trail along the Vltava river.

The interior features a living room / bedroom, a fully fitted kitchen, a bathroom with a bathtub and a toilet, and an entrance hall with a fitted **walk-in closet**.

Laminated floors, tiles, sofabed, central heating, dishwasher, electric oven, microwave oven. **Garage parking** is available at an extra cost.