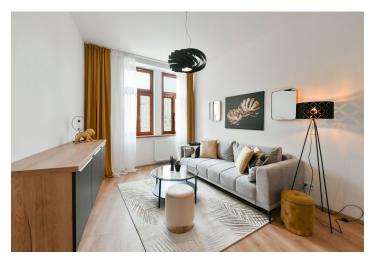

## Rented

This is a completely refurbished and fully furnished apartment on the first floor in a newly renovated apartment building - a modern residence with a lift. Located in a popular green residential neighborhood of Podolí near the Vltava river, Podolí embankment and the Vyšehrad Castle, moments from a tram and bus stop. Completel amenities and services are available within easy reach including numerous sports facilities, e.g. Podolí and Žluté lázně swimming pools, and a popular bike trail along the Vltava river.

The interior features a living room / bedroom, a fully fitted kitchen, a bathroom with a bathtub and a toilet, and an entrance hall with a fitted **walk-in closet**.

Laminated floors, tiles, sofabed, central heating, dishwasher, electric oven, microwave oven. **Garage parking** is available at an extra cost.