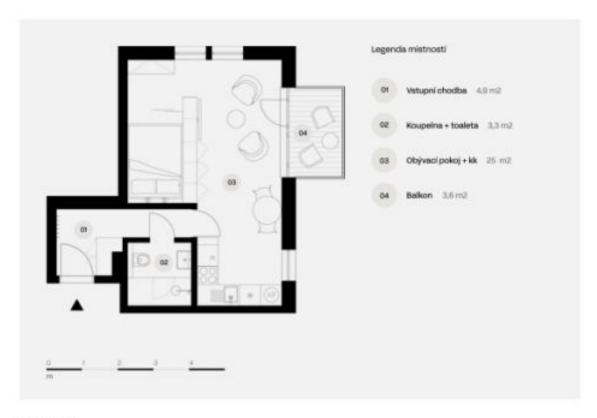

The purposeful layout of the 2nd floor unit consists of a living space with preparation for a kitchen and the possibility of creating a partially separate sleeping area, an entrance hall, and a bathroom (with a walk-in shower and toilet). The living room has access to the **balcony**.

Floor area 37.8 m², balcony 3.6 m².

Visualizations serve as inspiration for possible completion under the guidance of the project's architect.

Please contact our office for more information.