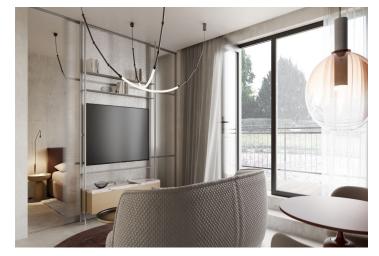

The purposeful layout of the 2nd floor unit consists of a living space with preparation for a kitchen and the possibility of creating a partially separate sleeping area, an entrance hall, and a bathroom (with a walk-in shower and toilet). The living room has access to the **balcony**.

The high-standard facilities include quality **Oakcent oak floors**, large-format floor and wall tiles in neutral earth tones from **Citistone**, **Laufen** and **Kartell by Laufen** sanitary ware, Grohe Essence designer concealed taps, rebateless interior doors, and a **Samsung** cooling unit. The building in a timeless design is equipped with an **elevator**; heating is handled centrally. It is necessary to purchase a **cellar storage cubicle** at an extra cost and possible to **purchase a garage parking space**.