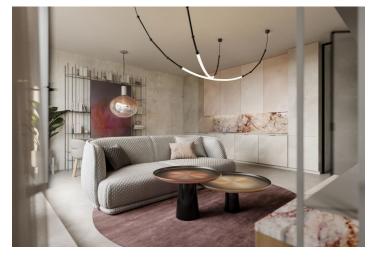

The purposeful layout of the 2nd floor unit consists of a living space with preparation for a kitchen and the possibility of creating a partially separate sleeping area, an entrance hall, and a bathroom (with a walk-in shower and toilet). The living room has access to the **balcony**.

The high-standard facilities include quality **Oakcent oak floors**, large-format floor and wall tiles in neutral earth tones from **Citistone**, **Laufen** and **Kartell by Laufen** sanitary ware, Grohe Essence designer concealed taps, rebateless interior doors, and a **Samsung** cooling unit. The building in a timeless design is equipped with an **elevator**; heating is handled centrally. It is necessary to purchase a **cellar storage cubicle** at an extra cost and possible to **purchase a garage parking space**.