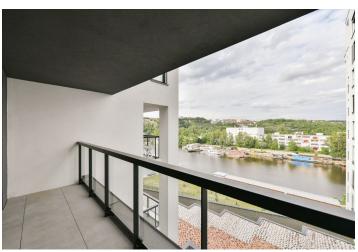

\* Area of the unit according to the Civil Code. The area consists of the sum total area of the entire unit bounded by perimeter walls.

Modern apartment in a new development by the riverbank. This unfurnished apartment with an enclosed balcony and views of the river and the surrounding greenery is situated on the 6th floor of the newly built PRAGUE MARINA NOVA residential project with a 24/7 reception and underground parking. Located right on the Vltava riverbank in Holešovice, Prague 7, within easy reach of full amenities, incl. stylish restaurants, bistros, and cafes, and with very good connections to the city center. The Nádraží Holešovice, Palmovka, and Vltavská metro stations are a few tram stops away, and the DOX Center for Contemporary Art and the La Fabrika theater are close-by.

The interior features a living room with a fully fitted open plan kitchen and access to the **enclosed balcony**, a bedroom, a bathroom including a walk-in shower and a toilet, and an entrance hall.

Hardwood floors, tiles, heat recovery ventilation, automatic exterior blinds, central heating, underfloor heating, dishwasher, induction stove top, microwave oven, video entry phone, cellar.