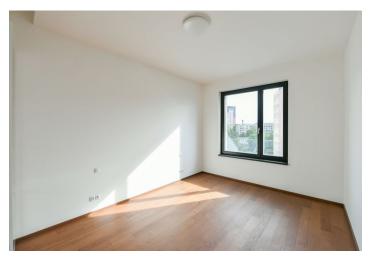

The interior features a living room with a fully fitted open plan kitchen and access to the **enclosed balcony**, a bedroom, a bathroom including a walk-in shower and a toilet, and an entrance hall.

Hardwood floors, tiles, heat recovery ventilation, automatic exterior blinds, central heating, underfloor heating, dishwasher, induction stove top, microwave oven, video entry phone, cellar.