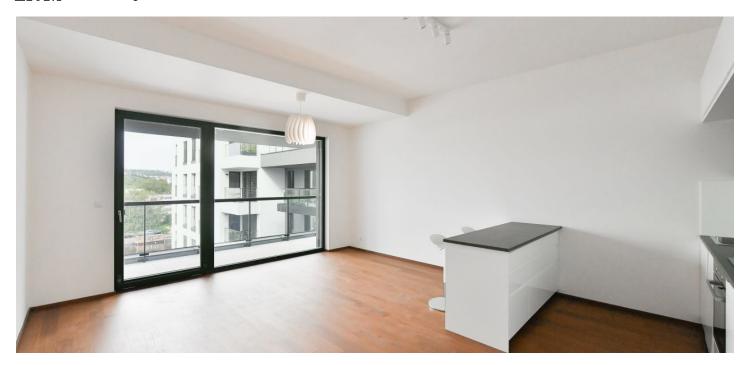

\* Area of the unit according to the Civil Code. The area consists of the sum total area of the entire unit bounded by perimeter walls.

Modern apartment in a new development by the riverbank. This unfurnished apartment with an enclosed balcony and views of the river and the surrounding greenery is situated on the 6th floor of the newly built PRAGUE MARINA NOVA residential project with a 24/7 reception and underground parking. Located right on the Vltava riverbank in Holešovice, Prague 7, within easy reach of full amenities, incl. stylish restaurants, bistros, and cafes, and with very good connections to the city center. The Nádraží Holešovice, Palmovka, and Vltavská metro stations are a few tram stops away, and the DOX Center for Contemporary Art and the La Fabrika theater are close-by.

The interior features a living room with a fully fitted open plan kitchen and access to the **enclosed balcony**, a bedroom, a bathroom including a walk-in shower and a toilet, and an entrance hall.

Hardwood floors, tiles, heat recovery ventilation, automatic exterior blinds, central heating, underfloor heating, dishwasher, induction stove top, microwave oven, video entry phone, cellar.