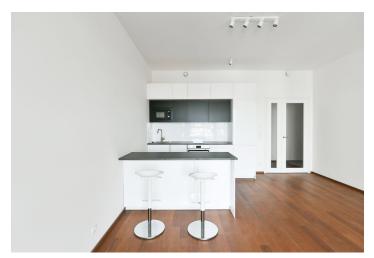

The interior features a living room with a fully fitted open plan kitchen and access to the **enclosed balcony**, a bedroom, a bathroom including a walk-in shower and a toilet, and an entrance hall.

Hardwood floors, tiles, heat recovery ventilation, automatic exterior blinds, central heating, underfloor heating, dishwasher, induction stove top, microwave oven, video entry phone, cellar.