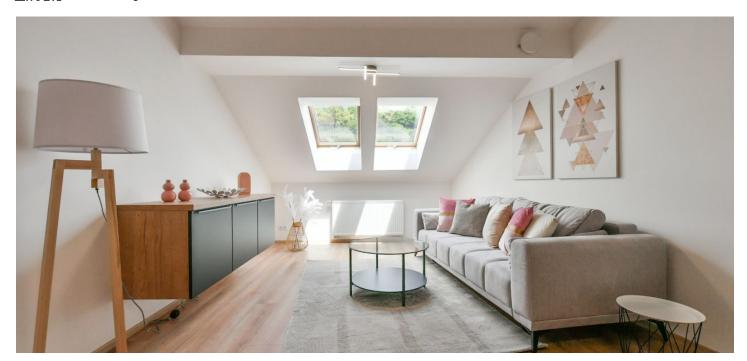

## Rented

This is a completely refurbished and fully furnished attic studio apartment on the 4th topmost floor in a newly renovated apartment building - a modern residence with a lift. Located in a popular green residential neighborhood of Podolí near the Vltava river, Podolí embankment and the Vyšehrad Castle, moments from a tram and bus stop. Completel amenities and services are available within easy reach including numerous sports facilities, e.g. Podolí and Žluté lázně swimming pools, and a popular bike trail along the Vltava river.

The interior features a living room / bedroom with a fully fitted open plan kitchen, a bathroom with a bathtub and a toilet, and an entrance hall with a wardrobe.

Laminated floors, tiles, sofabed, central heating, dishwasher, electric oven, microwave oven, **cellar**. **Garage parking** is available at an extra cost.