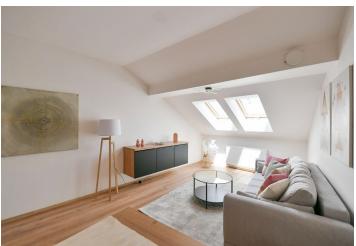

## Rented

This is a completely refurbished and fully furnished attic studio apartment on the 4th topmost floor in a newly renovated apartment building - a modern residence with a lift. Located in a popular green residential neighborhood of Podolí near the Vltava river, Podolí embankment and the Vyšehrad Castle, moments from a tram and bus stop. Completel amenities and services are available within easy reach including numerous sports facilities, e.g. Podolí and Žluté lázně swimming pools, and a popular bike trail along the Vltava river.

The interior features a living room / bedroom with a fully fitted open plan kitchen, a bathroom with a bathtub and a toilet, and an entrance hall with a wardrobe.

Laminated floors, tiles, sofabed, central heating, dishwasher, electric oven, microwave oven, **cellar**. **Garage parking** is available at an extra cost.