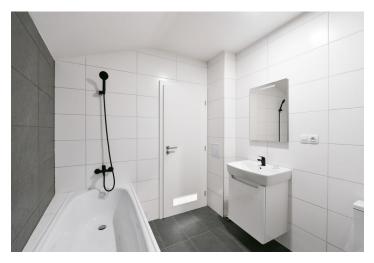

The interior features a living room / bedroom with a fully fitted open plan kitchen, a bathroom with a bathtub and a toilet, and an entrance hall with a wardrobe.

Laminated floors, tiles, sofabed, central heating, dishwasher, electric oven, microwave oven, **cellar**. **Garage parking** is available at an extra cost.