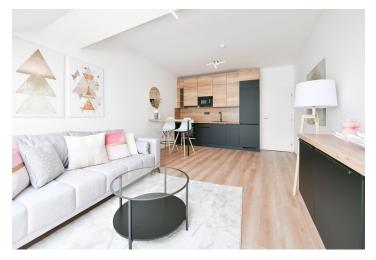

## Rented

This is a completely refurbished and fully furnished attic studio apartment on the 4th topmost floor in a newly renovated apartment building - a modern residence with a lift. Located in a popular green residential neighborhood of Podolí near the Vltava river, Podolí embankment and the Vyšehrad Castle, moments from a tram and bus stop. Completel amenities and services are available within easy reach including numerous sports facilities, e.g. Podolí and Žluté lázně swimming pools, and a popular bike trail along the Vltava river.

The interior features a living room / bedroom with a fully fitted open plan kitchen, a bathroom with a bathtub and a toilet, and an entrance hall with a wardrobe.

Laminated floors, tiles, sofabed, central heating, dishwasher, electric oven, microwave oven, **cellar**. **Garage parking** is available at an extra cost.