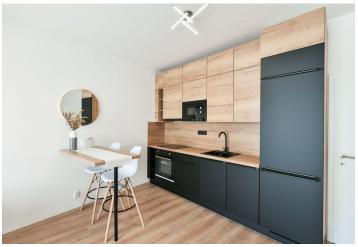

## Rented

This is a completely refurbished and fully furnished attic studio apartment on the 4th topmost floor in a newly renovated apartment building - a modern residence with a lift. Located in a popular green residential neighborhood of Podolí near the Vltava river, Podolí embankment and the Vyšehrad Castle, moments from a tram and bus stop. Completel amenities and services are available within easy reach including numerous sports facilities, e.g. Podolí and Žluté lázně swimming pools, and a popular bike trail along the Vltava river.

The interior features a living room / bedroom with a fully fitted open plan kitchen, a bathroom with a bathtub and a toilet, and an entrance hall with a wardrobe.

Laminated floors, tiles, sofabed, central heating, dishwasher, electric oven, microwave oven, **cellar**. **Garage parking** is available at an extra cost.