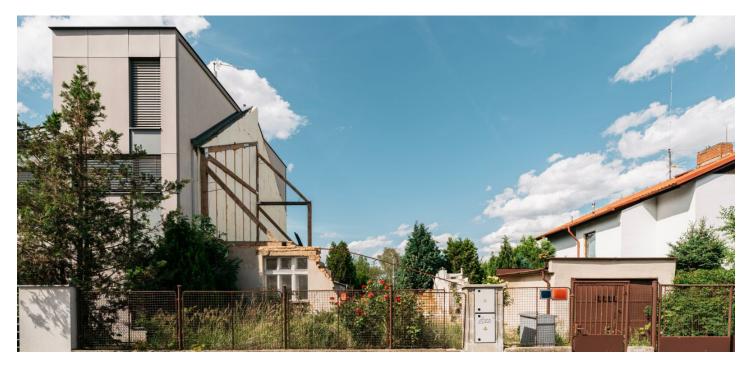

This building plot suitable for the construction of an apartment building or a family house is located in a traditional residential area, on a quiet side street near a forest park and golf course on the border of Stodůlky and Motol.

The area is **flat**, with **problem-free access** from a lit asphalt road with a sidewalk. **Utilities** (water, sewerage, electricity, and gas) are on the property.

According to the valid zone use plan, the plot is located in a residential functional zone without a specified land use coefficient. The offer includes **documentation for a building permit** for an apartment building with **5 units** (the net floor area of the units is 352.6 m<sup>2</sup>) and parking for 6 cars.