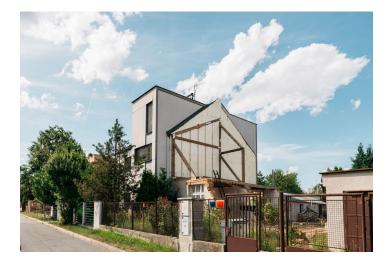

This building plot suitable for the construction of an apartment building or a family house is located in a traditional residential area, on a quiet side street near a forest park and golf course on the border of Stodůlky and Motol.

The area is **flat**, with **problem-free access** from a lit asphalt road with a sidewalk. **Utilities** (water, sewerage, electricity, and gas) are on the property.

According to the valid zone use plan, the plot is located in a residential functional zone without a specified land use coefficient. The offer includes **documentation for a building permit** for an apartment building with **5 units** (the net floor area of the units is 352.6 m<sup>2</sup>) and parking for 6 cars.