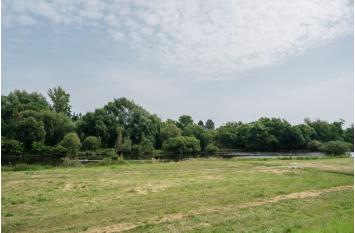

This almost 1,000 m<sup>2</sup> plot of land with a building permit for a family house with 3 residential units and 3 studios is located in an attractive area in a quiet part of the town of Řevnice, close to a bike path and the Berounka River, about a 30-minute drive from the center of Prague.

According to the **valid building permit**, it is possible to build **a three-story house** (ground floor, first floor, and attic) on the land with a gross usable area of 790.5 m<sup>2</sup>, net area of the apartments 297 m<sup>2</sup> and studios 262 m<sup>2</sup>. The subject of the sale is SPV (**share deal**).

The construction permit also includes a project to connect to the sewerage system and water supply; the connection to the sewer will be made by the city in the near future. Electricity is at the edge of the plot. Thanks to the opposite area that can't be developed with **3 springs**, the **preservation of the local peaceful atmosphere is guaranteed**.