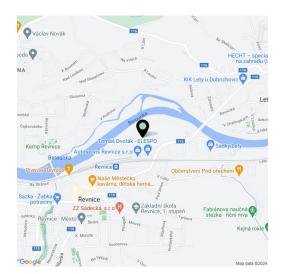

#### 📳 Land

984 m², Praha-západ, Řevnice, Náplavní

The area is located on the outskirts of Řevnice, an approx. 7-minute walk from the railway station, from which there are **frequent and fast train connections to Prague**. Kindergartens and elementary schools, an art high school, **private kindergartens, sports clubs**, cafes and restaurants, shops, **a cinema**, and medical services operate in the city. The location of the romantic **Berounka River** between the Český karst protected area and Hřebeny nature park together with the nearby **Brdy Hills** allows for a wide range of hikes and bike rides, and **water sports** are also popular here. Advantages also include quick access to Prague via the D4 highway or alternative bypass routes, and it is easy to connect to the Prague Ring Road. During normal traffic hours, it is possible to reach the city center in about 30 minutes.