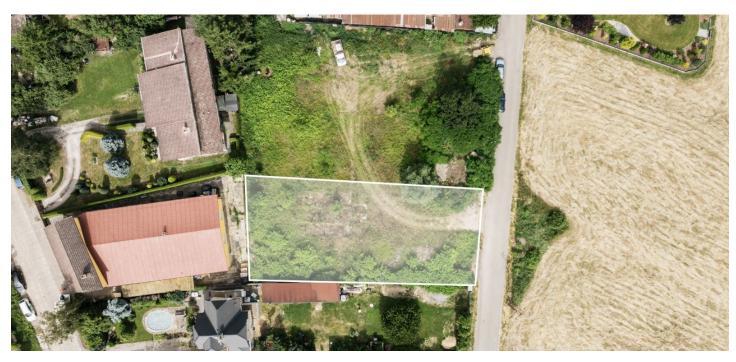

#### 📳 Land

984 m², Praha-západ, Řevnice, Náplavní

#### Land

984 m², Praha-západ, Řevnice, Náplavní

| Price per sq. m. | 12 703 CZK |
|------------------|------------|
| Total area       | 984 m²     |
| Land type        | Housing    |
| Reference number | 105278     |

This almost 1,000 m<sup>2</sup> plot of land with a building permit for a family house with 3 residential units and 3 studios is located in an attractive area in a quiet part of the town of Řevnice, close to a bike path and the Berounka River, about a 30-minute drive from the center of Prague.

According to the **valid building permit**, it is possible to build **a three-story house** (ground floor, first floor, and attic) on the land with a gross usable area of 790.5 m<sup>2</sup>, net area of the apartments 297 m<sup>2</sup> and studios 262 m<sup>2</sup>. The subject of the sale is SPV (**share deal**).