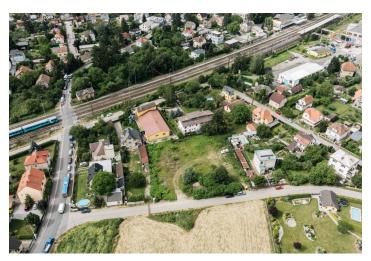

The area is located on the outskirts of Řevnice, an approx. 7-minute walk from the railway station, from which there are **frequent and fast train connections to Prague**. Kindergartens and elementary schools, an art high school, **private kindergartens, sports clubs**, cafes and restaurants, shops, **a cinema**, and medical services operate in the city. The location of the romantic **Berounka River** between the Český karst protected area and Hřebeny nature park together with the nearby **Brdy Hills** allows for a wide range of hikes and bike rides, and **water sports** are also popular here. Advantages also include quick access to Prague via the D4 highway or alternative bypass routes, and it is easy to connect to the Prague Ring Road. During normal traffic hours, it is possible to reach the city center in about 30 minutes.