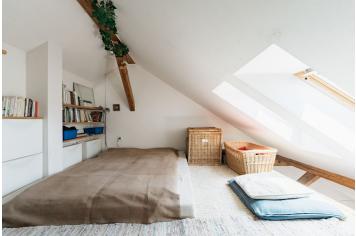

\* Size of the unit according to the Housing Act. The area consists of the sum total of the internal area of every room. This cozy romantic studio apartment, ideal for an individual or a young couple, is located on the 5th floor of a historic apartment building situated on a side street on the border of Vinohrady and Vršovice, close to Grébovka Park.

The layout of the apartment consists of a living room with a kitchen, a bathroom (bathtub, toilet), and a hallway. The area of the apartment is expanded by the **mezzanine floor**. The windows are **southeast-facing** towards the street and provide views of **green Bohdalec Hill**.

The apartment was created as an attic addition in 2000. The floor is **wooden**, as are the **Velux** skylights, and the interior is cozy due to the **exposed beams.** Heating is provided by a gas boiler. The house has nice common areas; **no elevator.** 