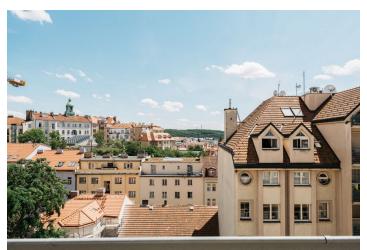

The layout of the apartment consists of a living room with a kitchen, a bathroom (bathtub, toilet), and a hallway. The area of the apartment is expanded by the **mezzanine floor**. The windows are **southeast-facing** towards the street and provide views of **green Bohdalec Hill**.

The neighborhood is full of cafes, bistros, and restaurants, there are also shops within easy reach, and for culture it is possible to go to the **VOSTO5** or **MANA theaters**. **The vast Grébovka Park**, arranged in an **English style**, is perfect for strolls or dog walks, and **Heroldovy Sady Park** is also located nearby. There is a tram stop just a few steps from the building, and you can walk to the Praha-Vršovice railway station in only a few minutes.