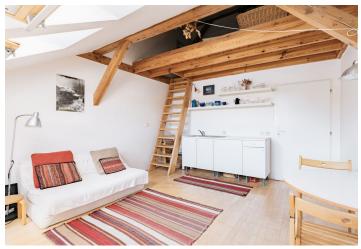

The layout of the apartment consists of a living room with a kitchen, a bathroom (bathtub, toilet), and a hallway. The area of the apartment is expanded by the **mezzanine floor**. The windows are **southeast-facing** towards the street and provide views of **green Bohdalec Hill**.

The apartment was created as an attic addition in 2000. The floor is **wooden**, as are the **Velux** skylights, and the interior is cozy due to the **exposed beams.** Heating is provided by a gas boiler. The house has nice common areas; **no elevator.** 

Floor area according to the owner's statement 32.43  $m^2\!,$  of which the mezzanine floor is 9.6  $m^2\!.$ 

Svoboda & Williams s.r.o. info@svoboda-williams.com www.svoboda-williams.com Prague +420 257 328 281 +420 724 551 238 Brno +420 543 250 711 +420 724 551 238 **Bratislava** +421 948 939 938 **PDF created** 22. 01. 2025, 15:48