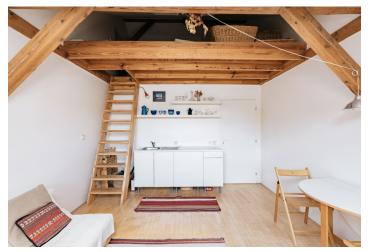

The layout of the apartment consists of a living room with a kitchen, a bathroom (bathtub, toilet), and a hallway. The area of the apartment is expanded by the **mezzanine floor**. The windows are **southeast-facing** towards the street and provide views of **green Bohdalec Hill**.

The apartment was created as an attic addition in 2000. The floor is **wooden**, as are the **Velux** skylights, and the interior is cozy due to the **exposed beams.** Heating is provided by a gas boiler. The house has nice common areas; **no elevator.** 

Floor area according to the owner's statement 32.43  $m^2\!,$  of which the mezzanine floor is 9.6  $m^2\!.$ 

Svoboda & Williams s.r.o. info@svoboda-williams.com www.svoboda-williams.com Prague +420 257 328 281 +420 724 551 238 Brno +420 543 250 711 +420 724 551 238 **Bratislava** +421 948 939 938 **PDF created** 22. 01. 2025, 15:48