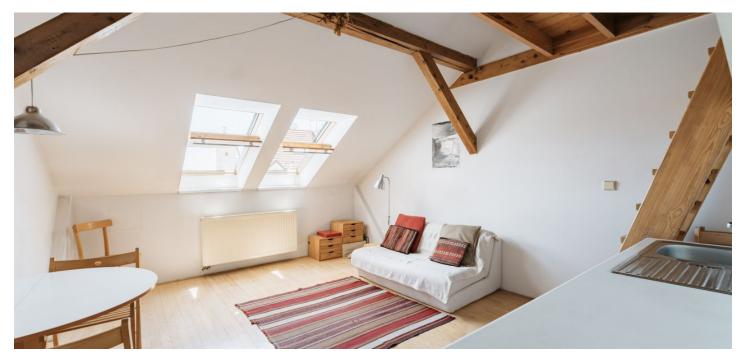

\* Size of the unit according to the Housing Act. The area consists of the sum total of the internal area of every room. This cozy romantic studio apartment, ideal for an individual or a young couple, is located on the 5th floor of a historic apartment building situated on a side street on the border of Vinohrady and Vršovice, close to Grébovka Park.

The layout of the apartment consists of a living room with a kitchen, a bathroom (bathtub, toilet), and a hallway. The area of the apartment is expanded by the **mezzanine floor**. The windows are **southeast-facing** towards the street and provide views of **green Bohdalec Hill**.

The apartment was created as an attic addition in 2000. The floor is **wooden**, as are the **Velux** skylights, and the interior is cozy due to the **exposed beams.** Heating is provided by a gas boiler. The house has nice common areas; **no elevator.** 

Floor area according to the owner's statement 32.43  $m^2\!,$  of which the mezzanine floor is 9.6  $m^2\!.$ 

Svoboda & Williams s.r.o. info@svoboda-williams.com www.svoboda-williams.com Prague +420 257 328 281 +420 724 551 238 Brno +420 543 250 711 +420 724 551 238 **Bratislava** +421 948 939 938 **PDF created** 22. 01. 2025, 15:48