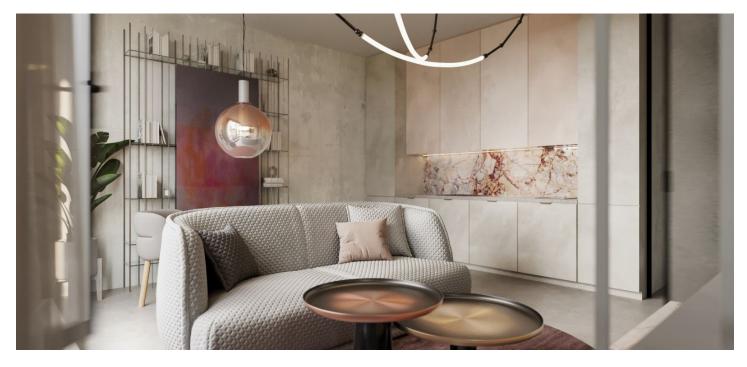

The purposeful layout of the 1st floor unit consists of a living space with a preparation for a kitchen, a bathroom with a toilet, and an entrance hall. The living room has access to the **balcony**.

The high-standard facilities include quality **Oakcent oak floors**, large-format floor and wall tiles in neutral earth tones from **Citistone**, **Laufen** and **Kartell by Laufen** sanitary ware, Grohe Essence designer concealed taps, rebateless interior doors, and a **Samsung** cooling unit. The building in a timeless design is equipped with an **elevator**; heating is handled centrally. It is necessary to purchase a **cellar storage cubicl**e at an extra cost and possible to **purchase a garage parking space**.

Floor area 31.6 m², balcony 3.6 m².

Visualizations serve as inspiration for possible completion under the guidance of the project's architect.

For more information, please visit the project website www.vysehrad612.cz.