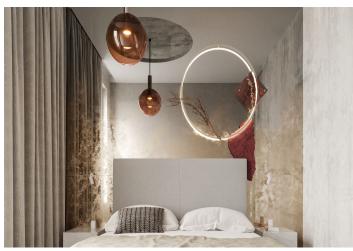

The purposeful layout of the 1st floor unit consists of a living space with a preparation for a kitchen, a bathroom with a toilet, and an entrance hall. The living room has access to the **balcony**.

The high-standard facilities include quality **Oakcent oak floors**, large-format floor and wall tiles in neutral earth tones from **Citistone**, **Laufen** and **Kartell by Laufen** sanitary ware, Grohe Essence designer concealed taps, rebateless interior doors, and a **Samsung** cooling unit. The building in a timeless design is equipped with an **elevator**; heating is handled centrally. It is necessary to purchase a **cellar storage cubicl**e at an extra cost and possible to **purchase a garage parking space**.

Floor area 31.6 m², balcony 3.6 m².

Visualizations serve as inspiration for possible completion under the guidance of the project's architect.

For more information, please visit the project website www.vysehrad612.cz.