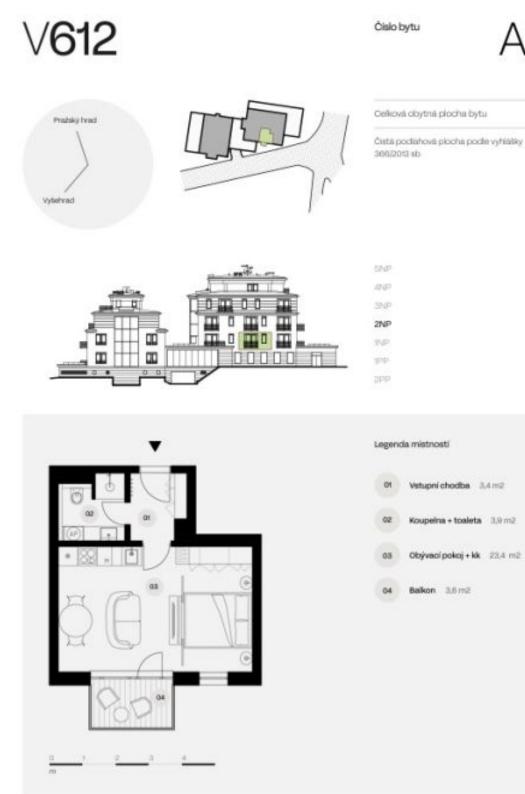

## Apartment Studio (1+kk)

31.6 m², Prague 4, Nusle, Lumírova

| Total area       | 35 m²  |
|------------------|--------|
| Floor area*      | 32 m²  |
| Balcony          | 4 m²   |
| Parking          | -      |
| Cellar           | Yes    |
| PENB             | С      |
| Reference number | 105310 |

The purposeful layout of the 1st floor unit consists of a living space with a preparation for a kitchen, a bathroom with a toilet, and an entrance hall. The living room has access to the **balcony**.

The high-standard facilities include quality **Oakcent oak floors**, large-format floor and wall tiles in neutral earth tones from **Citistone**, **Laufen** and **Kartell by Laufen** sanitary ware, Grohe Essence designer concealed taps, rebateless interior doors, and a **Samsung** cooling unit. The building in a timeless design is equipped with an **elevator**; heating is handled centrally. It is necessary to purchase a **cellar storage cubicl**e at an extra cost and possible to **purchase a garage parking space**.

Floor area 31.6 m², balcony 3.6 m².

Visualizations serve as inspiration for possible completion under the guidance of the project's architect.

For more information, please visit the project website www.vysehrad612.cz.