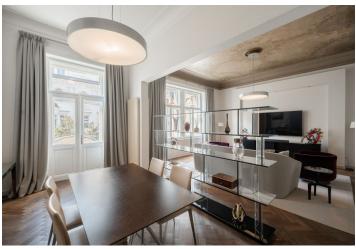

The apartment is located on the 3rd floor, where there is only one other apartment. The practical layout consists of a living room with a dining area and adjoining **balcony**, a kitchen, a bedroom, a day bathroom, a separate toilet, and an entrance hall, as well as **a master bedroom with an en-suite bathroom**, a dressing room/closet, and **a balcony**. The master bedroom faces the **quiet courtyard**, and the living room and second bedroom are south-west-facing towards Pařížská Street.

Large casement windows with original hinges, paneled doors with glass sandblasted fillings, an original painted ceiling 4 meters high, and oak parquet floors reflect the history of the building. The interior was designed by the DONLIĆ Interior Design studio. Facilities include a kitchen with Siemens and Miele appliances, Hansgrohe sanitary equipment, airconditioning throughout the apartment, a security entrance door, and a Jablotron security system with a connection to a Central Monitoring Station. The purchase price also includes almost all the interior equipment by prestigious brands. Heating is provided by a Vaillant gas boiler; the tiles in the bathrooms are heated. The unit comes with a cellar, and the building has a modern elevator leading directly to the floors. The plan is to reconstruct the common areas, windows, and decorative facade.