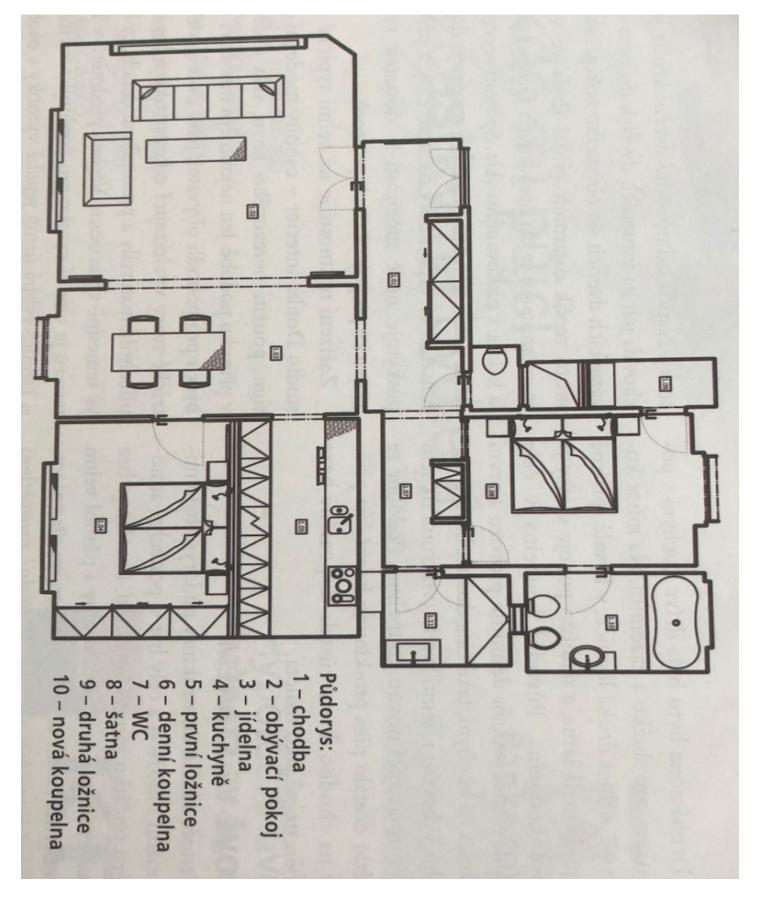

The apartment is located on the 3rd floor, where there is only one other apartment. The practical layout consists of a living room with a dining area and adjoining **balcony**, a kitchen, a bedroom, a day bathroom, a separate toilet, and an entrance hall, as well as **a master bedroom with an en-suite bathroom**, a dressing room/closet, and **a balcony**. The master bedroom faces the **quiet courtyard**, and the living room and second bedroom are south-west-facing towards Pařížská Street.