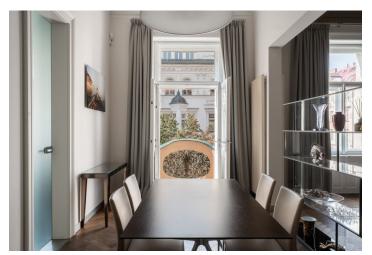

The apartment is located on the 3rd floor, where there is only one other apartment. The practical layout consists of a living room with a dining area and adjoining **balcony**, a kitchen, a bedroom, a day bathroom, a separate toilet, and an entrance hall, as well as **a master bedroom with an en-suite bathroom**, a dressing room/closet, and **a balcony**. The master bedroom faces the **quiet courtyard**, and the living room and second bedroom are south-west-facing towards Pařížská Street.

Large casement windows with original hinges, paneled doors with glass sandblasted fillings, an original painted ceiling 4 meters high, and oak parquet floors reflect the history of the building. The interior was designed by the DONLIĆ Interior Design studio. Facilities include a kitchen with Siemens and Miele appliances, Hansgrohe sanitary equipment, airconditioning throughout the apartment, a security entrance door, and a Jablotron security system with a connection to a Central Monitoring Station. The purchase price also includes almost all the interior equipment by prestigious brands. Heating is provided by a Vaillant gas boiler; the tiles in the bathrooms are heated. The unit comes with a cellar, and the building has a modern elevator leading directly to the floors. The plan is to reconstruct the common areas, windows, and decorative facade.