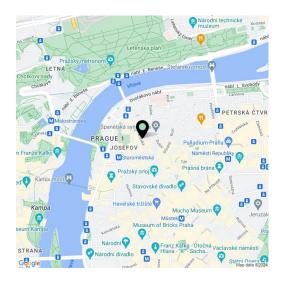

The historic building is located in the heart of Old Town, just a few steps from **the Old Synagogue** or **U Salvátora Church** and a minute's walk from **Old Town Square.** There are a large number of luxury shops, top restaurants, cozy cafes, historical monuments, and cultural stands in the vicinity, and the area is easily accessible by tram and metro.