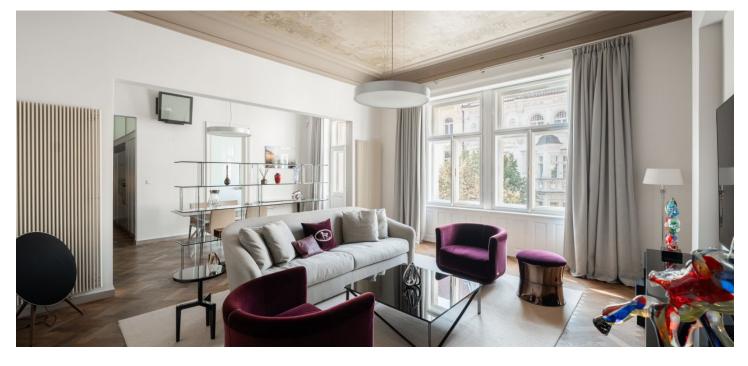

\* Area of the unit according to the Civil Code. The area consists of the sum total area of the entire unit bounded by perimeter walls.

This fully equipped air-conditioned apartment with 2 balconies, high ceilings, and preserved original craftsmanship elements is part of an Art Nouveau building located at one of the most prestigious Prague addresses on Pařížská Street with luxury boutiques of global brands.

The apartment is located on the 3rd floor, where there is only one other apartment. The practical layout consists of a living room with a dining area and adjoining **balcony**, a kitchen, a bedroom, a day bathroom, a separate toilet, and an entrance hall, as well as **a master bedroom with an en-suite bathroom**, a dressing room/closet, and **a balcony**. The master bedroom faces the **quiet courtyard**, and the living room and second bedroom are south-west-facing towards Pařížská Street.

Large casement windows with original hinges, paneled doors with glass sandblasted fillings, an original painted ceiling 4 meters high, and oak parquet floors reflect the history of the building. The interior was designed by the DONLIĆ Interior Design studio. Facilities include a kitchen with Siemens and Miele appliances, Hansgrohe sanitary equipment, airconditioning throughout the apartment, a security entrance door, and a Jablotron security system with a connection to a Central Monitoring Station. The purchase price also includes almost all the interior equipment by prestigious brands. Heating is provided by a Vaillant gas boiler; the tiles in the bathrooms are heated. The unit comes with a cellar, and the building has a modern elevator leading directly to the floors. The plan is to reconstruct the common areas, windows, and decorative facade.