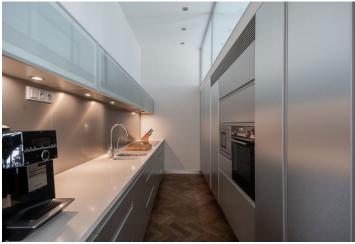

\* Area of the unit according to the Civil Code. The area consists of the sum total area of the entire unit bounded by perimeter walls.

This fully equipped air-conditioned apartment with 2 balconies, high ceilings, and preserved original craftsmanship elements is part of an Art Nouveau building located at one of the most prestigious Prague addresses on Pařížská Street with luxury boutiques of global brands.

Large casement windows with original hinges, paneled doors with glass sandblasted fillings, an original painted ceiling 4 meters high, and oak parquet floors reflect the history of the building. The interior was designed by the DONLIĆ Interior Design studio. Facilities include a kitchen with Siemens and Miele appliances, Hansgrohe sanitary equipment, airconditioning throughout the apartment, a security entrance door, and a Jablotron security system with a connection to a Central Monitoring Station. The purchase price also includes almost all the interior equipment by prestigious brands. Heating is provided by a Vaillant gas boiler; the tiles in the bathrooms are heated. The unit comes with a cellar, and the building has a modern elevator leading directly to the floors. The plan is to reconstruct the common areas, windows, and decorative facade.