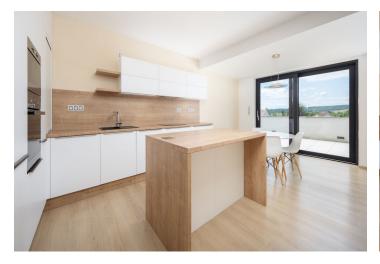

The interior features a living room with a fully fitted open plan kitchen and a dining area, a master bedroom, a second bedroom / children's room, a bathroom including a bathtub, a walk-in shower and a toilet, a storage room with a toilet, and an entrance hall. The **terrace** is accessible from the kitchen via French windows.

Vinyl floors, tiles, underfloor heating, aluminum French windows, automatic exterior blinds, air-conditioning in the living area, built-in storage and furniture in the hall, security entry door, insect nets, Whirlpool appliances, washer, dryer, dishwasher, induction stove top, microwave oven, audio entry phone, cellar. An outdoor parking space is included in the rent.