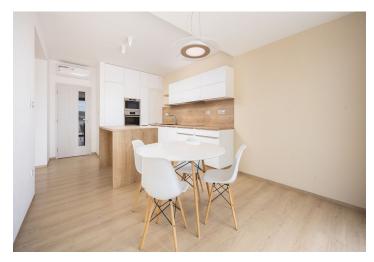

The interior features a living room with a fully fitted open plan kitchen and a dining area, a master bedroom, a second bedroom / children's room, a bathroom including a bathtub, a walk-in shower and a toilet, a storage room with a toilet, and an entrance hall. The **terrace** is accessible from the kitchen via French windows.

Vinyl floors, tiles, underfloor heating, aluminum French windows, automatic exterior blinds, air-conditioning in the living area, built-in storage and furniture in the hall, security entry door, insect nets, Whirlpool appliances, washer, dryer, dishwasher, induction stove top, microwave oven, audio entry phone, cellar. An outdoor parking space is included in the rent.