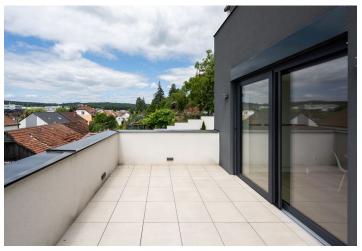

\* Area of the unit according to the Civil Code. The area consists of the sum total area of the entire unit bounded by perimeter walls.

Benefiting from a large south facing terrace, this is a spacious semi furnished 2-bedroom apartment on the first floor in a newly built apartment building with a lift in the village of Troubsko surrounded by nature and local forests. Set in an attractive quiet location in close vicinity of Brno, in an area with good trasportation accessibility to the D1 highway and the Brno Circuit.

The interior features a living room with a fully fitted open plan kitchen and a dining area, a master bedroom, a second bedroom / children's room, a bathroom including a bathtub, a walk-in shower and a toilet, a storage room with a toilet, and an entrance hall. The **terrace** is accessible from the kitchen via French windows.

Vinyl floors, tiles, underfloor heating, aluminum French windows, automatic exterior blinds, air-conditioning in the living area, built-in storage and furniture in the hall, security entry door, insect nets, Whirlpool appliances, washer, dryer, dishwasher, induction stove top, microwave oven, audio entry phone, cellar. An outdoor parking space is included in the rent.