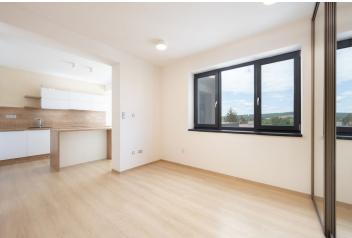

The interior features a living room with a fully fitted open plan kitchen and a dining area, a master bedroom, a second bedroom / children's room, a bathroom including a bathtub, a walk-in shower and a toilet, a storage room with a toilet, and an entrance hall. The **terrace** is accessible from the kitchen via French windows.