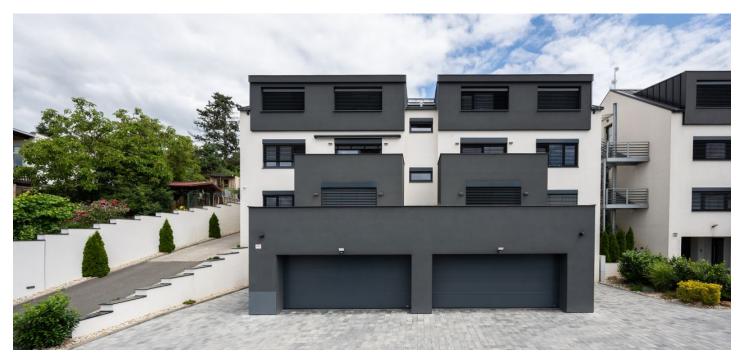

\* Area of the unit according to the Civil Code. The area consists of the sum total area of the entire unit bounded by perimeter walls.

Benefiting from a large south facing terrace, this is a spacious semi furnished 2-bedroom apartment on the first floor in a newly built apartment building with a lift in the village of Troubsko surrounded by nature and local forests. Set in an attractive quiet location in close vicinity of Brno, in an area with good trasportation accessibility to the D1 highway and the Brno Circuit.