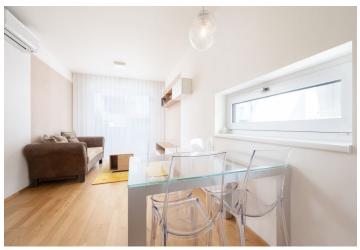

\* Area of the unit according to the Civil Code. The

area consists of the sum total area of the entire

unit bounded by perimeter walls.

Legrárna.cz - C LEGO obchod

Mráz léč

The residence was completed in 2019. The **high standard** facilities include **air-conditioning**, **oak floors**, decking on the terrace, aluminum large-area windows with insulating triple glazing, **Next security foils**, and electrically operated **exterior window blinds**. Full **storage space** is provided by built-in wardrobes and other custom-made furniture from the **Klvaňa** studio in Brno, and the kitchen is equipped with built-in Gorenje and Electrolux appliances (without a dishwasher); the hob is **induction**. The floor heating in the entire apartment is connected to a remote heat source. The apartment comes with **a cellar** and a **garage parking space** accessible by **elevator**.