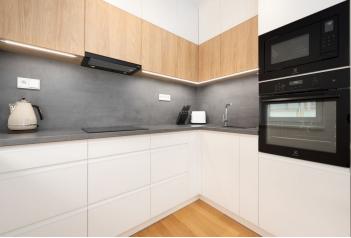

\* Area of the unit according to the Civil Code. The

area consists of the sum total area of the entire

unit bounded by perimeter walls.

Legrárna.cz - C LEGO obchod

Mráz léč

The residence was completed in 2019. The **high standard** facilities include **air-conditioning**, **oak floors**, decking on the terrace, aluminum large-area windows with insulating triple glazing, **Next security foils**, and electrically operated **exterior window blinds**. Full **storage space** is provided by built-in wardrobes and other custom-made furniture from the **Klvaňa** studio in Brno, and the kitchen is equipped with built-in Gorenje and Electrolux appliances (without a dishwasher); the hob is **induction**. The floor heating in the entire apartment is connected to a remote heat source. The apartment comes with **a cellar** and a **garage parking space** accessible by **elevator**.