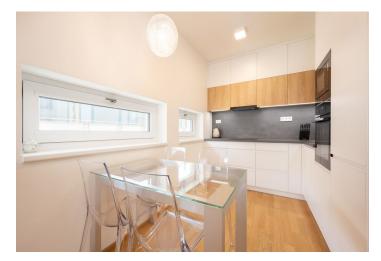

\* Area of the unit according to the Civil Code. The

area consists of the sum total area of the entire

unit bounded by perimeter walls.

Legrárna.cz - C LEGO obchod

Mráz léč

The residence was completed in 2019. The **high standard** facilities include **air-conditioning**, **oak floors**, decking on the terrace, aluminum large-area windows with insulating triple glazing, **Next security foils**, and electrically operated **exterior window blinds**. Full **storage space** is provided by built-in wardrobes and other custom-made furniture from the **Klvaňa** studio in Brno, and the kitchen is equipped with built-in Gorenje and Electrolux appliances (without a dishwasher); the hob is **induction**. The floor heating in the entire apartment is connected to a remote heat source. The apartment comes with **a cellar** and a **garage parking space** accessible by **elevator**.