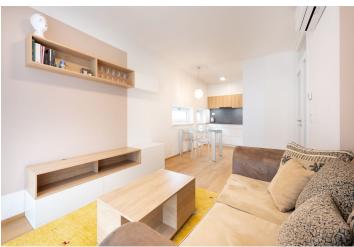

\* Area of the unit according to the Civil Code. The

area consists of the sum total area of the entire

unit bounded by perimeter walls.

Legrárna.cz - C LEGO obchod

Mráz léč

The residence was completed in 2019. The **high standard** facilities include **air-conditioning**, **oak floors**, decking on the terrace, aluminum large-area windows with insulating triple glazing, **Next security foils**, and electrically operated **exterior window blinds**. Full **storage space** is provided by built-in wardrobes and other custom-made furniture from the **Klvaňa** studio in Brno, and the kitchen is equipped with built-in Gorenje and Electrolux appliances (without a dishwasher); the hob is **induction**. The floor heating in the entire apartment is connected to a remote heat source. The apartment comes with **a cellar** and a **garage parking space** accessible by **elevator**.