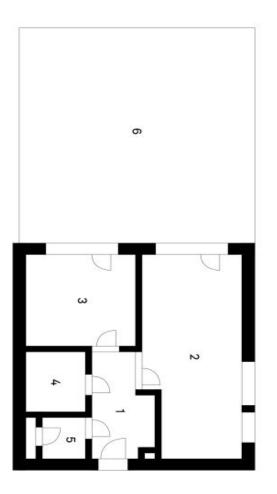

# Apartment One-bedroom (2+kk)

53.7 m², Brno-město, Bohunice, Studentská

| Cell           | 6       | σı     | 4             | ω       | Ν                  | -       |  |
|----------------|---------|--------|---------------|---------|--------------------|---------|--|
| Celková plocha | Terasa  | Šatna  | Koupelna + WC | Pokoj   | Obývací pokoj + KK | Předsíň |  |
| 102,33 m       | 51,48 m | 2,40 m | 4,30 m        | 12,55 m | 23,90 m            | 7,69 m  |  |