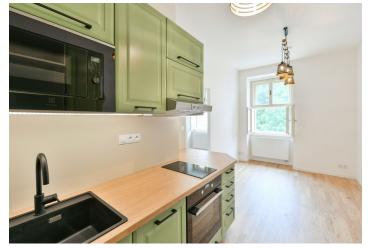

The interior features a living room with a fully fitted kitchen and dining area, a partly separate bedroom, and a bathroom with a shower and toilet.

Vinyl floors, tiles, central heating, dishwasher, induction cooktop, microwave oven, cellar.