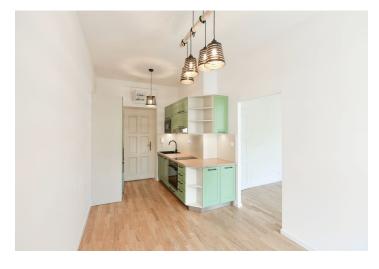

The interior features a living room with a fully fitted kitchen and dining area, a partly separate bedroom, and a bathroom with a shower and toilet.

Vinyl floors, tiles, central heating, dishwasher, induction cooktop, microwave oven, cellar.