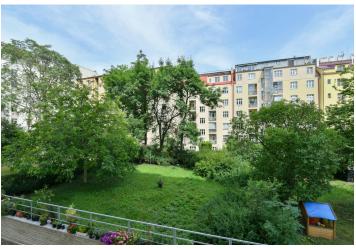

The apartment, facing a quiet courtyard with greenery, consists of a living room with a fully equipped kitchenette, a bedroom, a bathroom with a shower and a separate toilet, and an entrance hall.

Wooden floors, tiles, underfloor heating throughout the apartment, washer with dryer, dishwasher, dishes in the kitchen. **Cellar.**