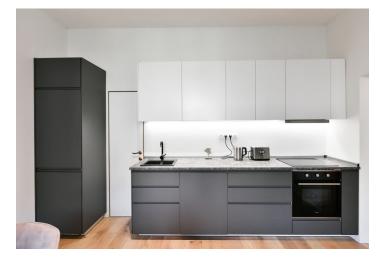

The apartment, facing a quiet courtyard with greenery, consists of a living room with a fully equipped kitchenette, a bedroom, a bathroom with a shower and a separate toilet, and an entrance hall.

Wooden floors, tiles, underfloor heating throughout the apartment, washer with dryer, dishwasher, dishes in the kitchen. **Cellar.**