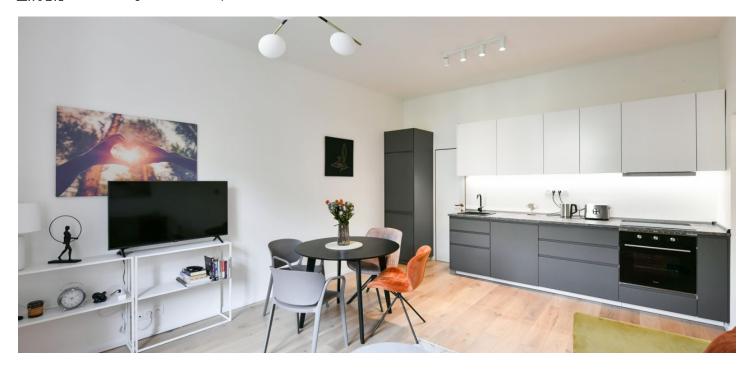

<sup>\*</sup> Size of the unit according to the Housing Act. The area consists of the sum total of the internal area of every room.

This renovated, furnished apartment is on the 1st floor of a reconstructed residential building without an elevator, located in the popular Vinohrady residential neighborhood, with great access to the city center and full amenities within easy reach, just a few minutes' walk from the Flora metro station and Atrium Flora shopping mall.

The apartment, facing a quiet courtyard with greenery, consists of a living room with a fully equipped kitchenette, a bedroom, a bathroom with a shower and a separate toilet, and an entrance hall.

Wooden floors, tiles, underfloor heating throughout the apartment, washer with dryer, dishwasher, dishes in the kitchen. **Cellar.**