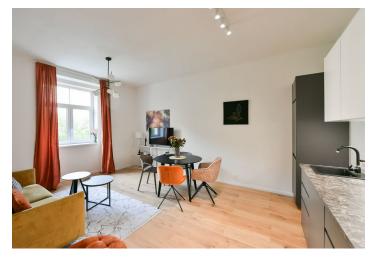

<sup>\*</sup> Size of the unit according to the Housing Act. The area consists of the sum total of the internal area of every room.

This renovated, furnished apartment is on the 1st floor of a reconstructed residential building without an elevator, located in the popular Vinohrady residential neighborhood, with great access to the city center and full amenities within easy reach, just a few minutes' walk from the Flora metro station and Atrium Flora shopping mall.

The apartment, facing a quiet courtyard with greenery, consists of a living room with a fully equipped kitchenette, a bedroom, a bathroom with a shower and a separate toilet, and an entrance hall.

Wooden floors, tiles, underfloor heating throughout the apartment, washer with dryer, dishwasher, dishes in the kitchen. **Cellar.**