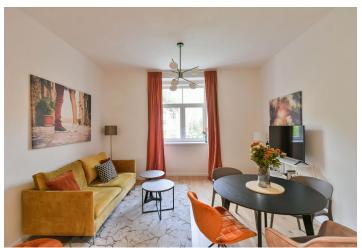

<sup>\*</sup> Size of the unit according to the Housing Act. The area consists of the sum total of the internal area of every room.

This renovated, furnished apartment is on the 1st floor of a reconstructed residential building without an elevator, located in the popular Vinohrady residential neighborhood, with great access to the city center and full amenities within easy reach, just a few minutes' walk from the Flora metro station and Atrium Flora shopping mall.

The apartment, facing a quiet courtyard with greenery, consists of a living room with a fully equipped kitchenette, a bedroom, a bathroom with a shower and a separate toilet, and an entrance hall.

Wooden floors, tiles, underfloor heating throughout the apartment, washer with dryer, dishwasher, dishes in the kitchen. **Cellar.**