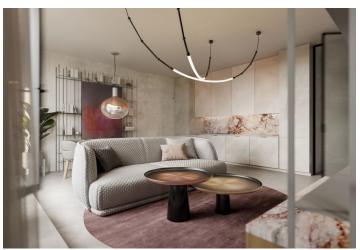

The purposeful layout of the 1st floor unit consists of a living space with a preparation for a kitchen, a bathroom with a toilet, and an entrance hall. The living room has access to the **balcony**.

The high-standard facilities include quality **Oakcent oak floors**, large-format floor and wall tiles in neutral earth tones from **Citistone**, **Laufen** and **Kartell by Laufen** sanitary ware, Grohe Essence designer concealed taps, rebateless interior doors, and a **Samsung** cooling unit. The building in a timeless design is equipped with an **elevator**; heating is handled centrally. It is necessary to purchase a **cellar storage cubicle** at an extra cost and possible to **purchase a garage parking space**.

Floor area 37.9 m<sup>2</sup>, balcony 12.9 m<sup>2</sup>.

Visualizations serve as inspiration for possible completion under the guidance of the project's architect.

For more information please contact our office.