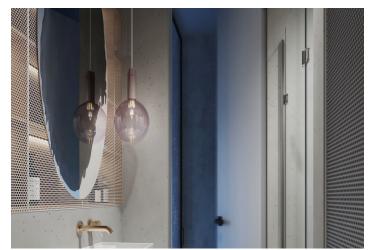

The purposeful layout of the 1st floor unit consists of a living space with a preparation for a kitchen, a bathroom with a toilet, and an entrance hall. The living room has access to the **balcony**.

The high-standard facilities include quality **Oakcent oak floors**, large-format floor and wall tiles in neutral earth tones from **Citistone**, **Laufen** and **Kartell by Laufen** sanitary ware, Grohe Essence designer concealed taps, rebateless interior doors, and a **Samsung** cooling unit. The building in a timeless design is equipped with an **elevator**; heating is handled centrally. It is necessary to purchase a **cellar storage cubicle** at an extra cost and possible to **purchase a garage parking space**.

Floor area 37.9 m<sup>2</sup>, balcony 12.9 m<sup>2</sup>.

Visualizations serve as inspiration for possible completion under the guidance of the project's architect.

For more information please contact our office.