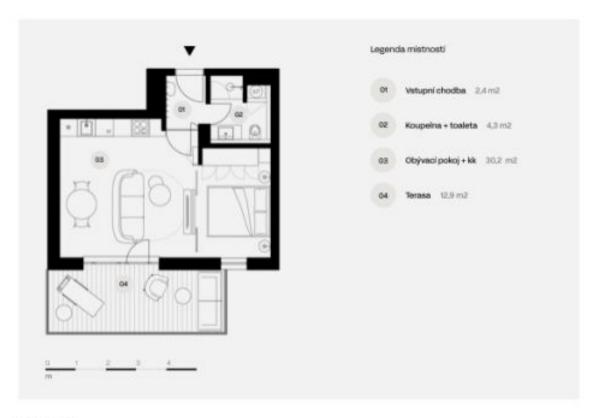

The purposeful layout of the 1st floor unit consists of a living space with a preparation for a kitchen, a bathroom with a toilet, and an entrance hall. The living room has access to the **balcony**.

The high-standard facilities include quality **Oakcent oak floors**, large-format floor and wall tiles in neutral earth tones from **Citistone**, **Laufen** and **Kartell by Laufen** sanitary ware, Grohe Essence designer concealed taps, rebateless interior doors, and a **Samsung** cooling unit. The building in a timeless design is equipped with an **elevator**; heating is handled centrally. It is necessary to purchase a **cellar storage cubicle** at an extra cost and possible to **purchase a garage parking space**.

Floor area 37.9 m<sup>2</sup>, balcony 12.9 m<sup>2</sup>.

Visualizations serve as inspiration for possible completion under the guidance of the project's architect.

For more information please contact our office.