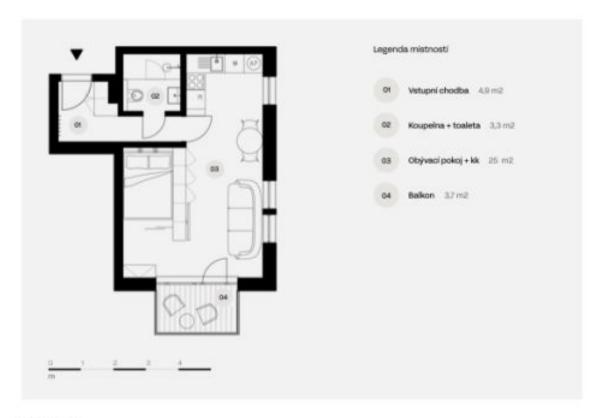

The purposeful layout of the 1st floor unit consists of a living space with a preparation for a kitchen, a bathroom with a toilet, and an entrance hall. The living room has access to the **balcony**.

The high-standard facilities include quality **Oakcent oak floors**, large-format floor and wall tiles in neutral earth tones from **Citistone**, **Laufen** and **Kartell by Laufen** sanitary ware, Grohe Essence designer concealed taps, rebateless interior doors, and a **Samsung** cooling unit. The building in a timeless design is equipped with an **elevator**; heating is handled centrally. It is necessary to purchase a **cellar storage cubicle** at an extra cost and possible to **purchase a garage parking space**.

Floor area 34 m<sup>2</sup>, balcony 3.7 m<sup>2</sup>.

Visualizations serve as inspiration for possible completion under the guidance of the project's architect.

For more information please contact our office.