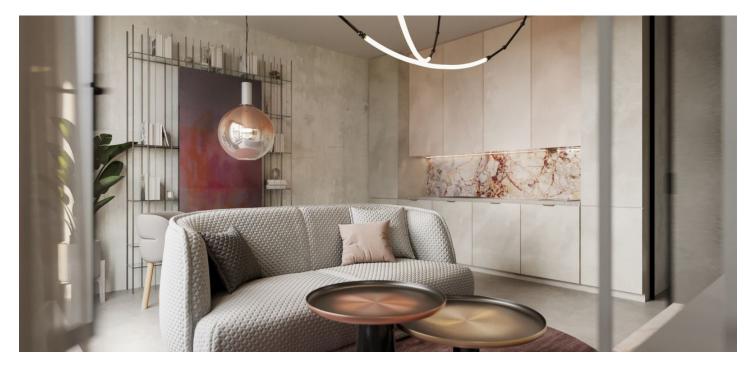

The purposeful layout of the 1st floor unit consists of a living space with a preparation for a kitchen, a bathroom with a toilet, and an entrance hall. The living room has access to the **balcony**.

The high-standard facilities include quality **Oakcent oak floors**, large-format floor and wall tiles in neutral earth tones from **Citistone**, **Laufen** and **Kartell by Laufen** sanitary ware, Grohe Essence designer concealed taps, rebateless interior doors, and a **Samsung** cooling unit. The building in a timeless design is equipped with an **elevator**; heating is handled centrally. It is necessary to purchase a **cellar storage cubicle** at an extra cost and possible to **purchase a garage parking space**.

Floor area 34 m<sup>2</sup>, balcony 3.7 m<sup>2</sup>.

Visualizations serve as inspiration for possible completion under the guidance of the project's architect.

For more information please contact our office.