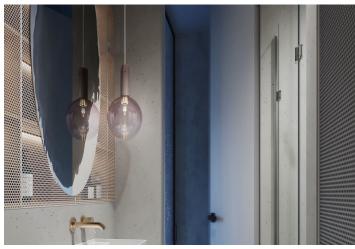

The purposeful layout of the 1st floor unit consists of a living space with a preparation for a kitchen, a bathroom with a toilet, and an entrance hall. The living room has access to the **balcony**.

The high-standard facilities include quality **Oakcent oak floors**, large-format floor and wall tiles in neutral earth tones from **Citistone**, **Laufen** and **Kartell by Laufen** sanitary ware, Grohe Essence designer concealed taps, rebateless interior doors, and a **Samsung** cooling unit. The building in a timeless design is equipped with an **elevator**; heating is handled centrally. It is necessary to purchase a **cellar storage cubicle** at an extra cost and possible to **purchase a garage parking space**.