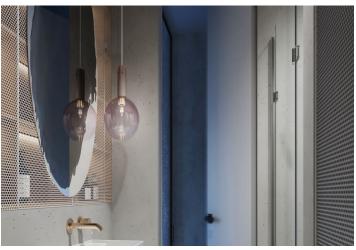

The purposeful layout of the 1st floor unit consists of a living space with a preparation for a kitchen, a bathroom with a toilet, and an entrance hall. The living room has access to the **balcony**.

The high-standard facilities include quality **Oakcent oak floors**, large-format floor and wall tiles in neutral earth tones from **Citistone**, **Laufen** and **Kartell by Laufen** sanitary ware, Grohe Essence designer concealed taps, rebateless interior doors, and a **Samsung** cooling unit. The building in a timeless design is equipped with an **elevator**; heating is handled centrally. It is necessary to purchase a **cellar storage cubicle** at an extra cost and possible to **purchase a garage parking space**.