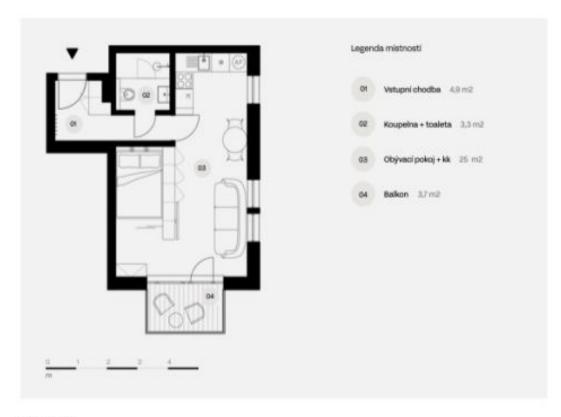

The purposeful layout of the 1st floor unit consists of a living space with a preparation for a kitchen, a bathroom with a toilet, and an entrance hall. The living room has access to the **balcony**.

The high-standard facilities include quality **Oakcent oak floors**, large-format floor and wall tiles in neutral earth tones from **Citistone**, **Laufen** and **Kartell by Laufen** sanitary ware, Grohe Essence designer concealed taps, rebateless interior doors, and a **Samsung** cooling unit. The building in a timeless design is equipped with an **elevator**; heating is handled centrally. It is necessary to purchase a **cellar storage cubicle** at an extra cost and possible to **purchase a garage parking space**.

Floor area 34 m², balcony 3.7 m².

Visualizations serve as inspiration for possible completion under the guidance of the project's architect.

For more information please contact our office.

34 m², Praha 4, Nusle, Lumírova