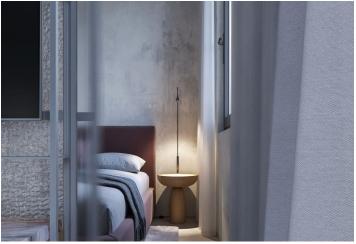

The purposeful layout of the 1st floor unit consists of a living space with a preparation for a kitchen, a bathroom with a toilet, and an entrance hall. The living room has access to the **balcony**.

The high-standard facilities include quality **Oakcent oak floors**, large-format floor and wall tiles in neutral earth tones from **Citistone**, **Laufen** and **Kartell by Laufen** sanitary ware, Grohe Essence designer concealed taps, rebateless interior doors, and a **Samsung** cooling unit. The building in a timeless design is equipped with an **elevator**; heating is handled centrally. It is necessary to purchase a **cellar storage cubicle** at an extra cost and possible to **purchase a garage parking space**.

Floor area 34 m², balcony 3.7 m².

Visualizations serve as inspiration for possible completion under the guidance of the project's architect.

For more information please contact our office.

34 m², Praha 4, Nusle, Lumírova