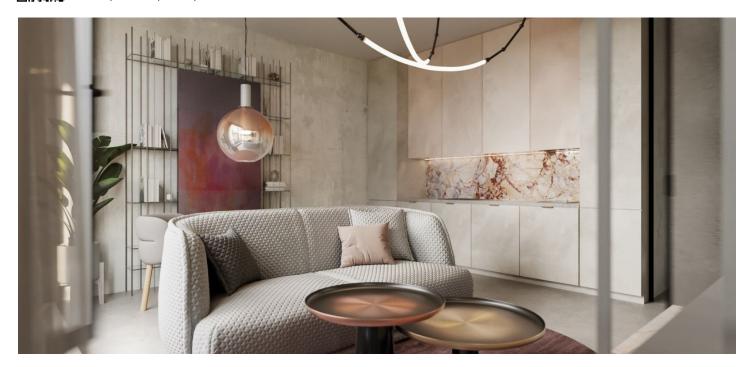

The purposeful layout of the 1st floor unit consists of a living space with a preparation for a kitchen, a bathroom with a toilet, and an entrance hall. The living room has access to the **balcony**.

The high-standard facilities include quality **Oakcent oak floors**, large-format floor and wall tiles in neutral earth tones from **Citistone**, **Laufen** and **Kartell by Laufen** sanitary ware, Grohe Essence designer concealed taps, rebateless interior doors, and a **Samsung** cooling unit. The building in a timeless design is equipped with an **elevator**; heating is handled centrally. It is necessary to purchase a **cellar storage cubicle** at an extra cost and possible to **purchase a garage parking space**.

Floor area 34 m², balcony 3.7 m².

Visualizations serve as inspiration for possible completion under the guidance of the project's architect.

For more information please contact our office.

34 m², Praha 4, Nusle, Lumírova