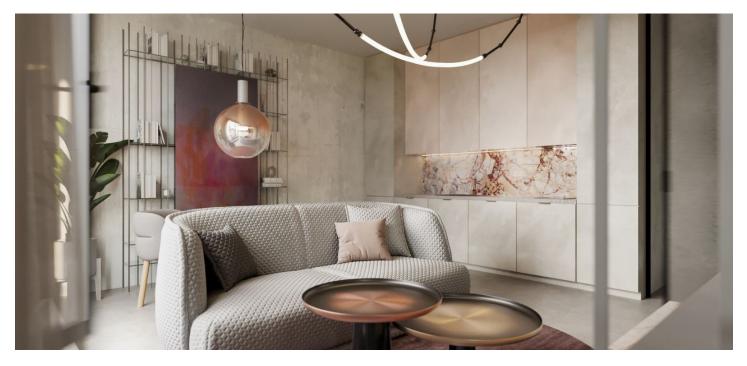

The purposeful layout of the 1st floor unit consists of a living space with a preparation for a kitchen, a bathroom with a toilet, and an entrance hall. The living room, lit from two sides, has access to the **terrace** and from there to the **garden**.

The high-standard facilities include quality **Oakcent oak floors**, large-format floor and wall tiles in neutral earth tones from **Citistone**, **Laufen** and **Kartell by Laufen** sanitary ware, Grohe Essence designer concealed taps, rebateless interior doors, and a **Samsung** cooling unit. The building in a timeless design is equipped with an **elevator**; heating is handled centrally. It is necessary to purchase a **cellar storage cubicle** at an extra cost and possible to **purchase a garage parking space**.

Floor area 31.4 m², terrace 13.3 m², garden 9.5 m².

Visualizations serve as inspiration for possible completion under the guidance of the project's architect.

For more information please contact our office.