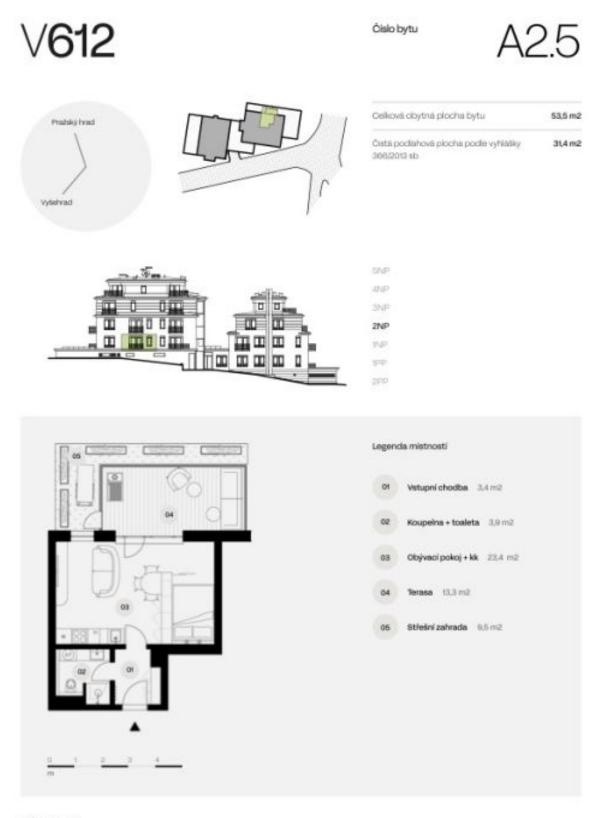

## Apartment Studio (1+kk)

31.4 m², Prague 4, Nusle, Lumírova

| Total area       | 45 m²  |
|------------------|--------|
| Floor area*      | 31 m²  |
| Terrace          | 13 m²  |
| Garden           | 10 m²  |
| Parking          | -      |
| Cellar           | Yes    |
| PENB             | С      |
| Reference number | 105337 |

The purposeful layout of the 1st floor unit consists of a living space with a preparation for a kitchen, a bathroom with a toilet, and an entrance hall. The living room, lit from two sides, has access to the **terrace** and from there to the **garden**.

Floor area 31.4 m², terrace 13.3 m², garden 9.5 m².

Visualizations serve as inspiration for possible completion under the guidance of the project's architect.

For more information please contact our office.