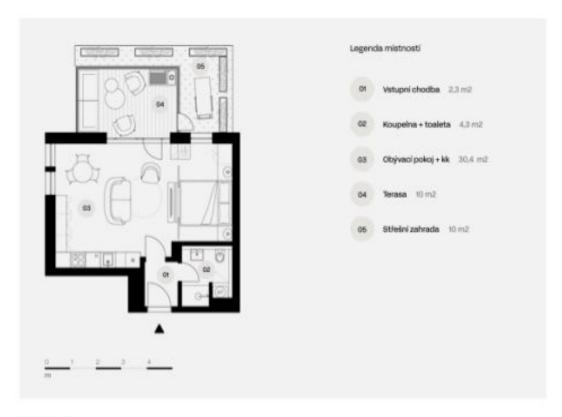

The purposeful layout of the 1st floor unit consists of a living space with a preparation for a kitchen, a bathroom with a toilet, and an entrance hall. The living room, lit from two sides, has access to the **terrace** and from there to the **garden**.

Floor area  $38\ m^2$ , terrace  $10\ m^2$ , garden  $10\ m^2$ .

Visualizations serve as inspiration for possible completion under the guidance of the project's architect.

For more information please contact our office.