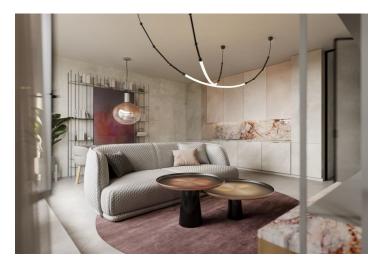

The purposeful layout of the 1st floor unit consists of a living space with a preparation for a kitchen, a bathroom with a toilet, and an entrance hall. The living room, lit from two sides, has access to the **terrace** and from there to the **garden**.

The high-standard facilities include quality **Oakcent oak floors**, large-format floor and wall tiles in neutral earth tones from **Citistone**, **Laufen** and **Kartell by Laufen** sanitary ware, Grohe Essence designer concealed taps, rebateless interior doors, and a **Samsung** cooling unit. The building in a timeless design is equipped with an **elevator**; heating is handled centrally. It is necessary to purchase a **cellar storage cubicle** at an extra cost and possible to **purchase a garage parking space**.

Floor area  $38\ m^2$ , terrace  $10\ m^2$ , garden  $10\ m^2$ .

Visualizations serve as inspiration for possible completion under the guidance of the project's architect.

For more information please contact our office.