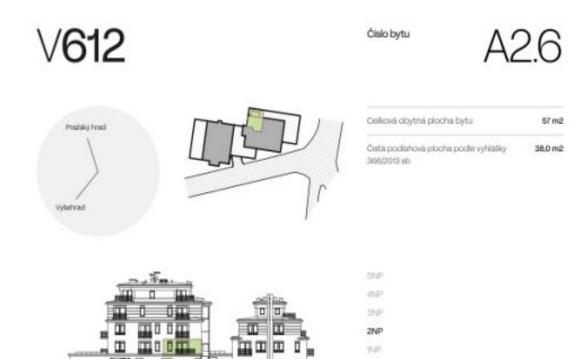

## **Apartment Studio (1+kk)**

38 m², Prague 4, Nusle, Lumírova

Sold

Total area

Cellar

**PENB** 

## **Apartment Studio (1+kk)**

48 m<sup>2</sup>

Yes

С

38 m², Prague 4, Nusle, Lumírova

| Floor area* | 38 m² |
|-------------|-------|
| Terrace     | 10 m² |
| Garden      | 10 m² |
| Parking     | Yes   |
| Garage      | Yes   |

| Reference number | 105338 |
|------------------|--------|

\* Area of the unit according to the Civil Code. The area consists of the sum total area of the entire unit bounded by perimeter walls.