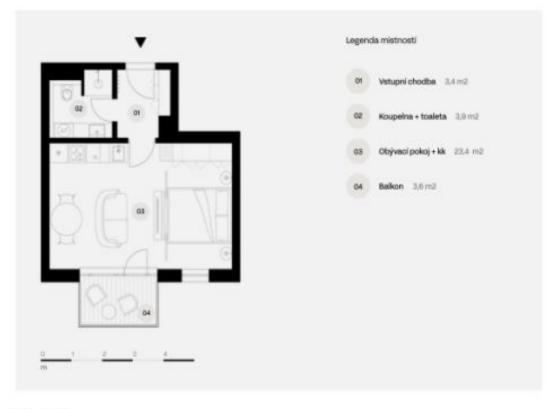

The purposeful layout of the 2nd floor unit consists of a living space with a preparation for a kitchen, a bathroom with a toilet, and an entrance hall. The living room, has access to the **balcony**.

Floor area 31.6 m², balcony 3.6 m².

Visualizations serve as inspiration for possible completion under the guidance of the project's architect.

For more information please contact our office.