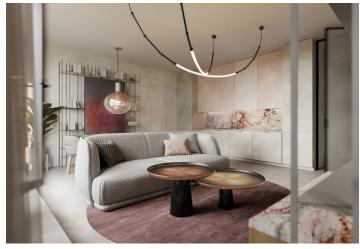

The purposeful layout of the 2nd floor unit consists of a living space with a preparation for a kitchen, a bathroom with a toilet, and an entrance hall. The living room, has access to the **balcony**.

The high-standard facilities include quality **Oakcent oak floors**, large-format floor and wall tiles in neutral earth tones from **Citistone**, **Laufen** and **Kartell by Laufen** sanitary ware, Grohe Essence designer concealed taps, rebateless interior doors, and a **Samsung** cooling unit. The building in a timeless design is equipped with an **elevator**; heating is handled centrally. It is necessary to purchase a **cellar storage cubicle** at an extra cost and possible to **purchase a garage parking space**.