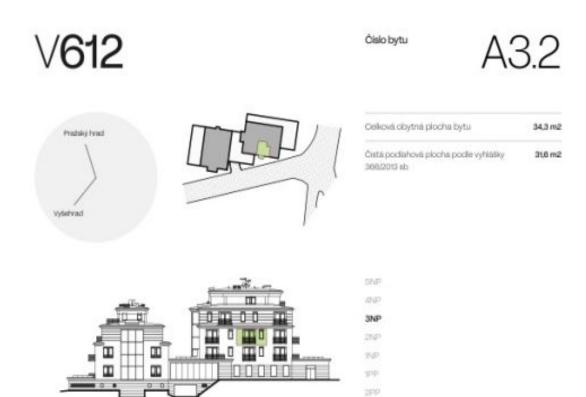

## **Apartment Studio (1+kk)**

31.6 m², Prague 4, Nusle, Lumírova

| Total area       | 35 m²  |
|------------------|--------|
| Floor area*      | 32 m²  |
| Balcony          | 4 m²   |
| Parking          | Yes    |
| Garage           | Yes    |
| Cellar           | Yes    |
| PENB             | С      |
| Reference number | 105339 |

Floor area 31.6 m², balcony 3.6 m².

Visualizations serve as inspiration for possible completion under the guidance of the project's architect.

For more information please contact our office.