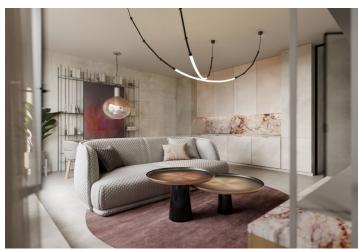

The purposeful layout of the 2nd floor unit consists of a living space with a preparation for a kitchen, a bathroom with a toilet, and an entrance hall. The living room has access to the **balcony**.

The high-standard facilities include quality **Oakcent oak floors**, large-format floor and wall tiles in neutral earth tones from **Citistone**, **Laufen** and **Kartell by Laufen** sanitary ware, Grohe Essence designer concealed taps, rebateless interior doors, and a **Samsung** cooling unit. The building in a timeless design is equipped with an **elevator**; heating is handled centrally. It is necessary to purchase a **cellar storage cubicle** at an extra cost and possible to **purchase a garage parking space**.

Floor area 33.7 m², balcony 3.6 m².

Visualizations serve as inspiration for possible completion under the guidance of the project's architect.

For more information please contact our office.