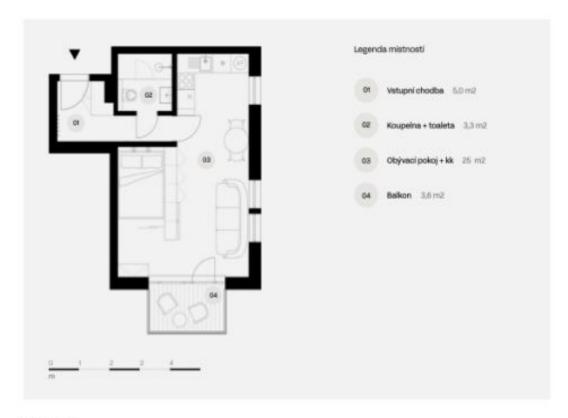

The purposeful layout of the 2nd floor unit consists of a living space with a preparation for a kitchen, a bathroom with a toilet, and an entrance hall. The living room has access to the **balcony**.

The high-standard facilities include quality **Oakcent oak floors**, large-format floor and wall tiles in neutral earth tones from **Citistone**, **Laufen** and **Kartell by Laufen** sanitary ware, Grohe Essence designer concealed taps, rebateless interior doors, and a **Samsung** cooling unit. The building in a timeless design is equipped with an **elevator**; heating is handled centrally. It is necessary to purchase a **cellar storage cubicle** at an extra cost and possible to **purchase a garage parking space**.

Floor area 33.7 m², balcony 3.6 m².

Visualizations serve as inspiration for possible completion under the guidance of the project's architect.

For more information please contact our office.