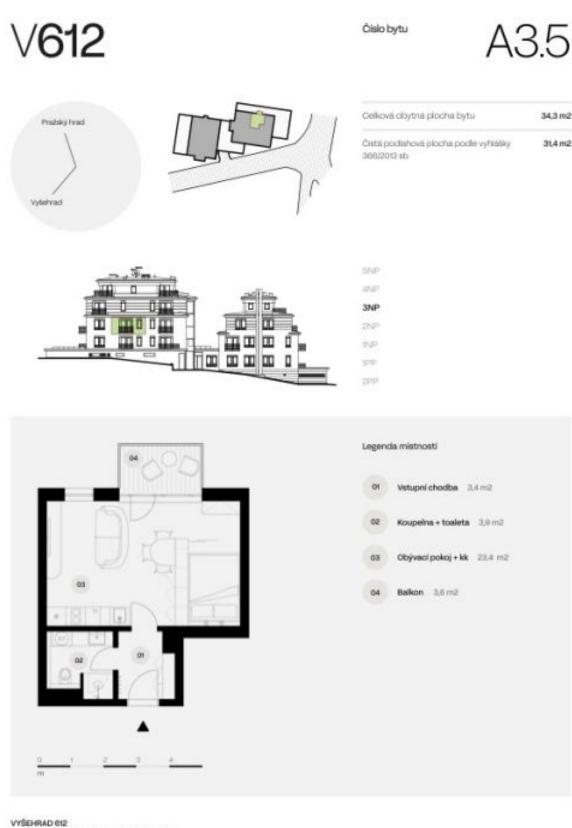

## Apartment Studio (1+kk)

31.4 m², Prague 4, Nusle, Lumírova

| Total area       | 35 m²       |
|------------------|-------------|
| Floor area*      | 31 m²       |
| Balcony          | 4 m²        |
| Parking          | 1000000 CZK |
| Garage           | Yes         |
| Cellar           | Yes         |
| PENB             | С           |
| Reference number | 105341      |

The purposeful layout of the 2nd floor unit consists of a living space with a preparation for a kitchen, a bathroom with a toilet, and an entrance hall. The living room has access to the **balcony**.

The high-standard facilities include quality **Oakcent oak floors**, large-format floor and wall tiles in neutral earth tones from **Citistone**, **Laufen** and **Kartell by Laufen** sanitary ware, Grohe Essence designer concealed taps, rebateless interior doors, and a **Samsung** cooling unit. The building in a timeless design is equipped with an **elevator**; heating is handled centrally. It is necessary to purchase a **cellar storage cubicl**e at an extra cost and possible to **purchase a garage parking space**.

Floor area 31.4 m<sup>2</sup>, balcony 3.6 m<sup>2</sup>.

Visualizations serve as inspiration for possible completion under the guidance of the project's architect.

For more information please contact our office.