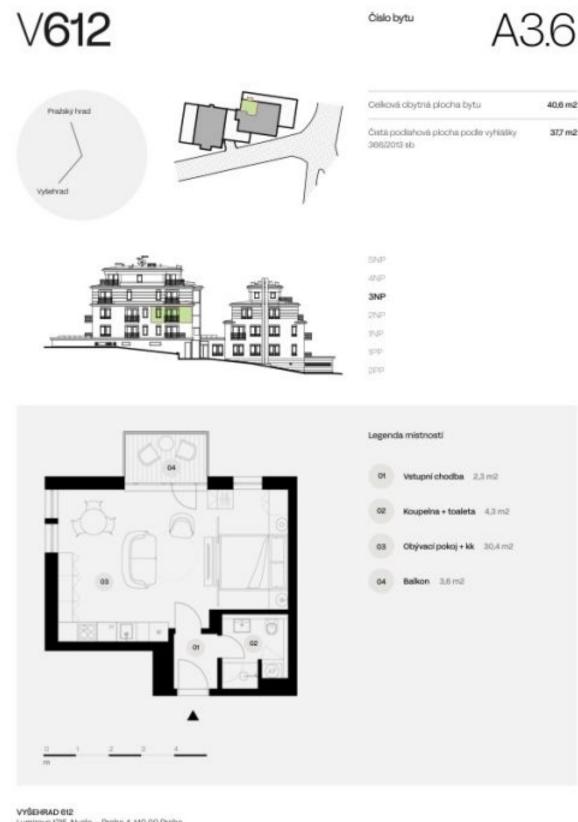

## Apartment Studio (1+kk)

37.7 m², Prague 4, Nusle, Lumírova

| Total area       | 41 m²        |
|------------------|--------------|
| Floor area*      | 38 m²        |
| Balcony          | 4 m²         |
| Parking          | 1000 000 CZK |
| Garage           | Yes          |
| Cellar           | Yes          |
| PENB             | С            |
| Reference number | 105342       |

The purposeful layout of the 2nd floor unit consists of a living space with a preparation for a kitchen and the possibility of creating a partially separate sleeping area, an entrance hall, and a bathroom (with a walk-in shower and toilet). The living room has access to the **balcony**.

Floor area 37.7 m², balcony 3.6 m².

Visualizations serve as inspiration for possible completion under the guidance of the project's architect.

Please contact our office for more information.

Svoboda & Williams s.r.o. info@svoboda-williams.com www.svoboda-williams.com Prague +420 257 328 281 +420 724 551 238 Brno +420 543 250 711 +420 724 551 238