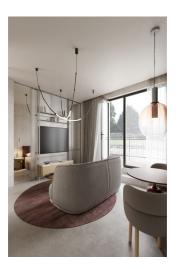

The purposeful layout of the 2nd floor unit consists of a living space with a preparation for a kitchen and the possibility of creating a partially separate sleeping area, an entrance hall, and a bathroom (with a walk-in shower and toilet). The living room has access to the **balcony**.

Floor area 37.7 m², balcony 3.6 m².

Visualizations serve as inspiration for possible completion under the guidance of the project's architect.

Please contact our office for more information.

Svoboda & Williams s.r.o. info@svoboda-williams.com www.svoboda-williams.com Prague +420 257 328 281 +420 724 551 238 Brno +420 543 250 711 +420 724 551 238