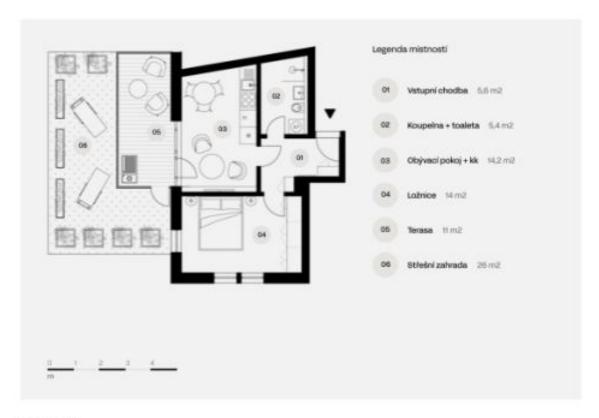

The purposeful layout of the 2nd floor unit consists of a living space with a preparation for a kitchen and the possibility of creating a partially separate sleeping area, an entrance hall, and a bathroom (with a walk-in shower and toilet). The living room has access to the **balcony**.

Floor area 37.8 m², balcony 3.6 m².

The price of the unit is for a condition with standards from 2007, or in a condition of white walls, if the interested party requests it. Visualizations serve as inspiration for possible completion under the guidance of the project's architect.