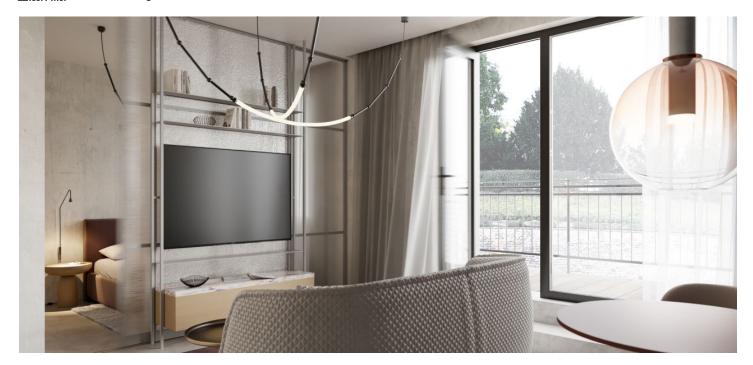

The purposeful layout of the unit consists of a living room with a preparation for a kitchen, a bedroom, an entrance hall and a bathroom (with a walk-in shower) with a toilet.

The investor allows the apartment to be purchased either in its current state or **fully completed** based on your **individual requirements**. The investor's top implementation team is ready to provide clients with unlimited care and assistance for the completion of the interior. The building in a timeless design is equipped with an **elevator**, while the heating and **cooling** of the apartments is handled centrally. Necessity to purchase **a cellar storage cubicle** at an extra cost and it is possible to purchase **a garage parking space**.

Floor area 45.5 m<sup>2</sup>.

Visualizations serve as inspiration for possible completion under the guidance of the project's architect.

For more information, please visit the project website www.vysehrad612.cz.