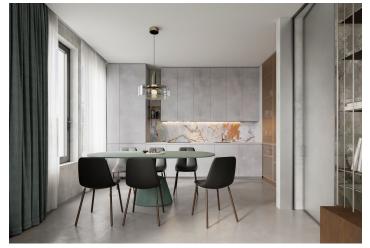

The purposeful layout of the unit consists of a living room with a preparation for a kitchen, a bedroom, an entrance hall and a bathroom (with a walk-in shower) with a toilet.

The investor allows the apartment to be purchased either in its current state or **fully completed** based on your **individual requirements**. The investor's top implementation team is ready to provide clients with unlimited care and assistance for the completion of the interior. The building in a timeless design is equipped with an **elevator**, while the heating and **cooling** of the apartments is handled centrally. Necessity to purchase **a cellar storage cubicle** at an extra cost and it is possible to purchase **a garage parking space**.

Floor area 45.5 m<sup>2</sup>.

Visualizations serve as inspiration for possible completion under the guidance of the project's architect.

For more information, please visit the project website www.vysehrad612.cz.