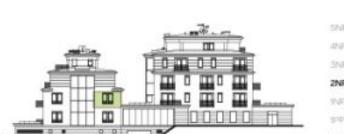

## Čislo bytu

366/2013 sb

Celková obytně plocha bytu

Čistá podlahová plocha podle vyhlášky

42,7 m2

45.5 m2

SNP 4NP SNP Shb ppp

VYŠEHRAD 612 Lumirova 1715, Nusle - Praha 4, 140 00 Praha