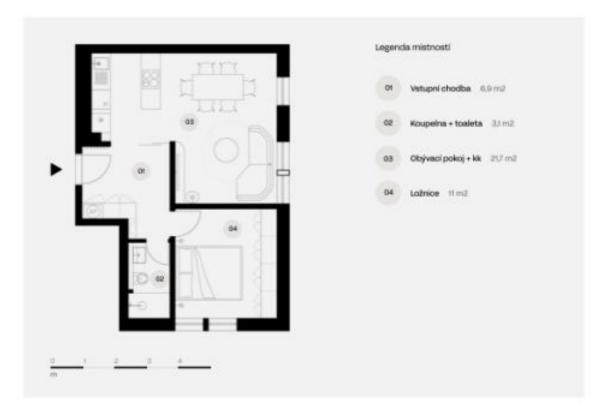

The purposeful layout of the unit consists of a living room with a preparation for a kitchen, a bedroom, an entrance hall and a bathroom (with a walk-in shower) with a toilet.

The investor allows the apartment to be purchased either in its current state or **fully completed** based on your **individual requirements**. The investor's top implementation team is ready to provide clients with unlimited care and assistance for the completion of the interior. The building in a timeless design is equipped with an **elevator**, while the heating and **cooling** of the apartments is handled centrally. Necessity to purchase **a cellar storage cubicle** at an extra cost and it is possible to purchase **a garage parking space**.

Floor area 45.5 m<sup>2</sup>.

Visualizations serve as inspiration for possible completion under the guidance of the project's architect.

For more information, please visit the project website www.vysehrad612.cz.