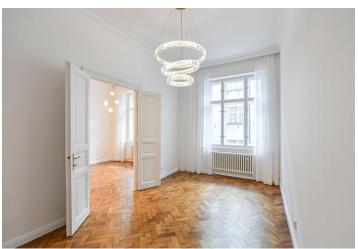

The layout of the apartment offers a walk-through kitchen, an adjoining living room, a bedroom with **windows facing the courtyard**, a bathroom with a shower, a separate toilet, a utility room, and an entrance hall.

The elegant apartment with **high ceilings** was completely renovated in 2024. The floors are covered with original **refurbished parquet floors** and new tiles, stucco ceilings, casement windows, cassette doors, or cast iron radiators (heating by a gas boiler) contribute to the period style. The modern kitchen is fully equipped; built-in wardrobes provide ample storage space; the rooms are illuminated by **designer lighting fixtures** that are part of the purchase price, which also includes **a cellar storage unit**. It is possible to buy **a parking space** in an automatic car stacker in the courtyard.