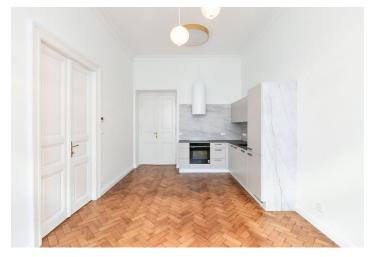

The layout of the apartment offers a walk-through kitchen, an adjoining living room, a bedroom with **windows facing the courtyard**, a bathroom with a shower, a separate toilet, a utility room, and an entrance hall.

The elegant apartment with **high ceilings** was completely renovated in 2024. The floors are covered with original **refurbished parquet floors** and new tiles, stucco ceilings, casement windows, cassette doors, or cast iron radiators (heating by a gas boiler) contribute to the period style. The modern kitchen is fully equipped; built-in wardrobes provide ample storage space; the rooms are illuminated by **designer lighting fixtures** that are part of the purchase price, which also includes **a cellar storage unit**. It is possible to buy **a parking space** in an automatic car stacker in the courtyard.