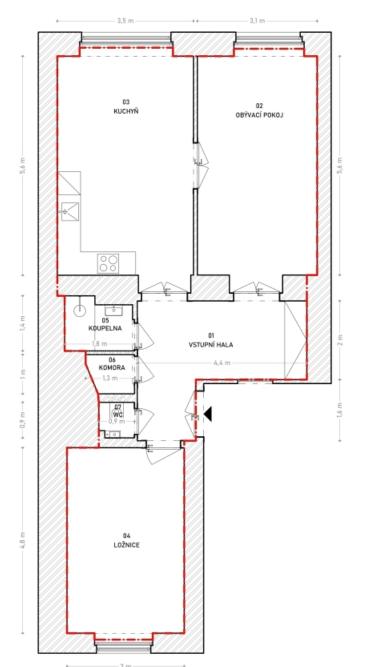

#### € 833 167 I CZK 20 900 000

74 m², Prague 1, Staré Město, Bílkova

HRANICE PODLAHOVÉ PLOCHY B.J., NB.J.

ZDĚNÉ STĚNY

| VÝMĚRY MÍSTNOSTÍ |                                       |             |
|------------------|---------------------------------------|-------------|
|                  | BYTOVÁ JEDNOTKA                       |             |
| Č.M.             | POPIS                                 | PLOCHA (m²) |
| 01               | VSTUPNÍ HALA                          | 11,9        |
| 02               | OBÝVACÍ POKOJ                         | 18,4        |
| 03               | KUCHYŇ                                | 21,1        |
| 04               | LOŽNICE                               | 14,7        |
| 05               | KOUPELNA                              | 2,4         |
| 06               | KOMORA                                | 1,2         |
| 07               | WC                                    | 0,9         |
|                  | UŽITNÁ PLOCHA (m²)                    | 70.5        |
|                  | PODLAHOVÁ PLOCHA BYTOVÉ JEDNOTKY (m²) | 74,2        |