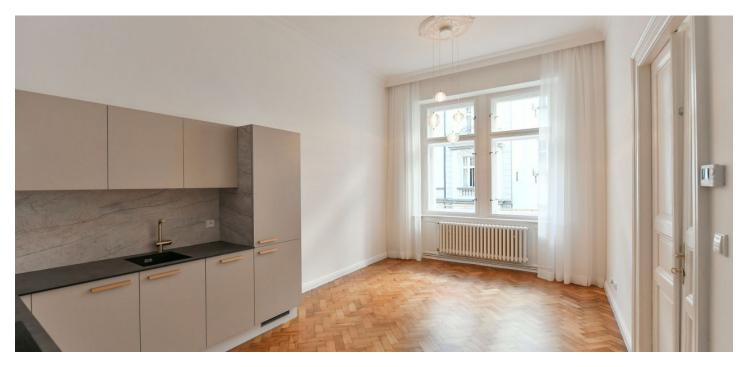

The layout of the apartment offers a walk-through kitchen, an adjoining living room, a bedroom with **windows facing the courtyard**, a bathroom with a shower, a separate toilet, a utility room, and an entrance hall.

The elegant apartment with **high ceilings** was completely renovated in 2024. The floors are covered with original **refurbished parquet floors** and new tiles, stucco ceilings, casement windows, cassette doors, or cast iron radiators (heating by a gas boiler) contribute to the period style. The modern kitchen is fully equipped; built-in wardrobes provide ample storage space; the rooms are illuminated by **designer lighting fixtures** that are part of the purchase price, which also includes **a cellar storage unit**. It is possible to buy **a parking space** in an automatic car stacker in the courtyard.