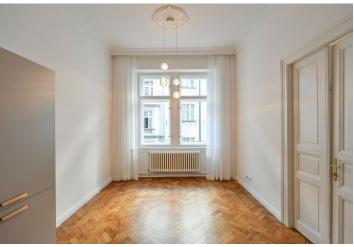

The layout of the apartment offers a walk-through kitchen, an adjoining living room, a bedroom with **windows facing the courtyard**, a bathroom with a shower, a separate toilet, a utility room, and an entrance hall.

The elegant apartment with **high ceilings** was completely renovated in 2024. The floors are covered with original **refurbished parquet floors** and new tiles, stucco ceilings, casement windows, cassette doors, or cast iron radiators (heating by a gas boiler) contribute to the period style. The modern kitchen is fully equipped; built-in wardrobes provide ample storage space; the rooms are illuminated by **designer lighting fixtures** that are part of the purchase price, which also includes **a cellar storage unit**. It is possible to buy **a parking space** in an automatic car stacker in the courtyard.