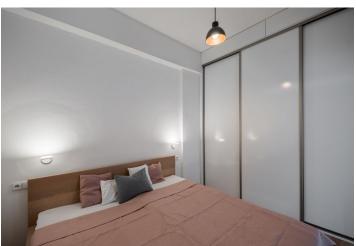

The area of the apartment consists of a living room with an adjoining kitchen, a bedroom, a bathroom (with a shower), a separate toilet, a foyer, and a storage room with a connection for a washing machine and dryer.

The interior is suitable for reconstruction. Windows are **wooden**; vinyl floors in a wood decor. Heating (including water) is central. The apartment comes with a **cellar**.

There is a wide selection of cafes, bistros, wine bars, and restaurants in the immediate vicinity, as well as supermarkets and small shops, and the Forum **Karlín concert hall** is only a few minutes' walk away. It is possible to get to the city center comfortably by metro and tram, but also by bike, scooter, or on foot. The area is very pleasant thanks to landscaped green areas. It is close to the **park on Vítkov Hill** and to the **bike path** leading along Rohan Island.