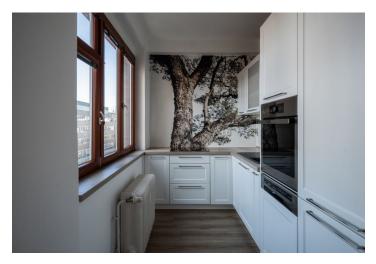

The area of the apartment consists of a living room with an adjoining kitchen, a bedroom, a bathroom (with a shower), a separate toilet, a foyer, and a storage room with a connection for a washing machine and dryer.

The interior is suitable for reconstruction. Windows are **wooden**; vinyl floors in a wood decor. Heating (including water) is central. The apartment comes with a **cellar**.

There is a wide selection of cafes, bistros, wine bars, and restaurants in the immediate vicinity, as well as supermarkets and small shops, and the Forum **Karlín concert hall** is only a few minutes' walk away. It is possible to get to the city center comfortably by metro and tram, but also by bike, scooter, or on foot. The area is very pleasant thanks to landscaped green areas. It is close to the **park on Vítkov Hill** and to the **bike path** leading along Rohan Island.