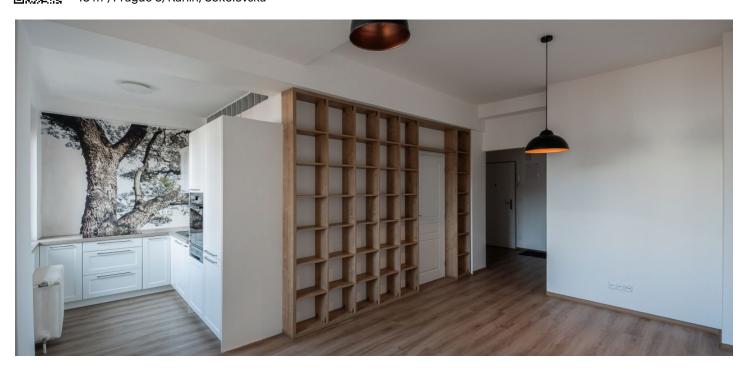

The area of the apartment consists of a living room with an adjoining kitchen, a bedroom, a bathroom (with a shower), a separate toilet, a foyer, and a storage room with a connection for a washing machine and dryer.

The interior is suitable for reconstruction. Windows are **wooden**; vinyl floors in a wood decor. Heating (including water) is central. The apartment comes with a **cellar**.

There is a wide selection of cafes, bistros, wine bars, and restaurants in the immediate vicinity, as well as supermarkets and small shops, and the Forum **Karlín concert hall** is only a few minutes' walk away. It is possible to get to the city center comfortably by metro and tram, but also by bike, scooter, or on foot. The area is very pleasant thanks to landscaped green areas. It is close to the **park on Vítkov Hill** and to the **bike path** leading along Rohan Island.