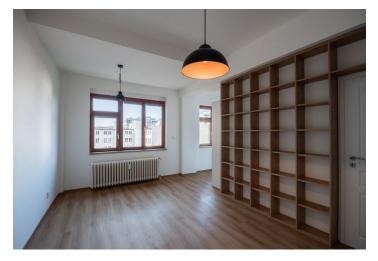

The area of the apartment consists of a living room with an adjoining kitchen, a bedroom, a bathroom (with a shower), a separate toilet, a foyer, and a storage room with a connection for a washing machine and dryer.

The interior is suitable for reconstruction. Windows are **wooden**; vinyl floors in a wood decor. Heating (including water) is central. The apartment comes with a **cellar**.

There is a wide selection of cafes, bistros, wine bars, and restaurants in the immediate vicinity, as well as supermarkets and small shops, and the Forum **Karlín concert hall** is only a few minutes' walk away. It is possible to get to the city center comfortably by metro and tram, but also by bike, scooter, or on foot. The area is very pleasant thanks to landscaped green areas. It is close to the **park on Vítkov Hill** and to the **bike path** leading along Rohan Island.