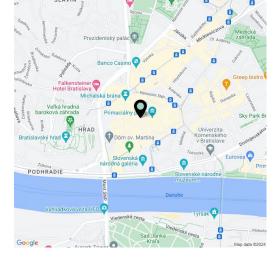

#### Location

The entire property is currently rented commercially, except for the basement and undeveloped attic, where there is the possibility of creating two floors facing Panská Street due to the technical prerequisites.

The building is located in the immediate vicinity of the Danube embankmentand the historic part of Bratislava with a selection of the best restaurants, cafes, and bars. Full civic amenities are within walking distance or nearby. Excellent public transport accessibility (tram, bus) and good traffic