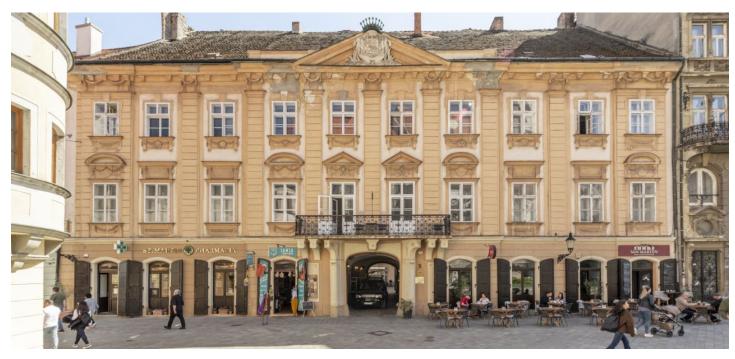

This multifunctional, partially renovated historical building with parking in the courtyard is located right in the heart of Old Town Bratislava. Csáky Palace is a national cultural monument that was built by architect Matthias Walch in 1775 in a Baroque style with elements of Classicism on Rudnay Square opposite St. Martin's Cathedral.

Key investment criteria:

- rough floor area: 3,806 m<sup>2</sup>
- potential completion of another 290 m² (4,097 m² in total)
- lucrative place in the center of Bratislava
- one of the city's most iconic buildings
- parking for 10 cars in the courtyard
- standing tenants

- land: 1,451 m<sup>2</sup>
- partially reconstructed several times over the last 15 years
- faces Hviezdoslavovo Square and Panská Street
- boiler heating
- roof and exterior and interior facades are partially reconstructed
- new electrical wiring and distribution boards
- no elevator