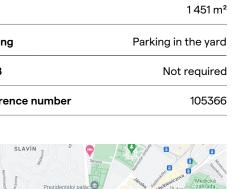

## Office building

Bratislava I, Old Town, Hviezdoslavovo námestie

| Cellar           | -                   |
|------------------|---------------------|
| Foot print       | 1 188 m²            |
| Plot             | 1 451 m²            |
| Parking          | Parking in the yard |
| PENB             | Not required        |
| Reference number | 105366              |