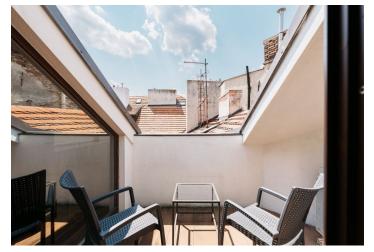

## **Apartment Four-bedroom (5+kk)**

Sold

174 m², Prague 1, Staré Město, Michalská

| Total area       | 186 m² |
|------------------|--------|
| Floor area*      | 174 m² |
| Terrace          | 12 m²  |
| Parking          | -      |
| Cellar           | _      |
| PENB             | G      |
| Reference number | 105370 |

Floor area 174.2 m<sup>2</sup>, terraces 5.7 m<sup>2</sup>+ 5.9 m<sup>2</sup>.