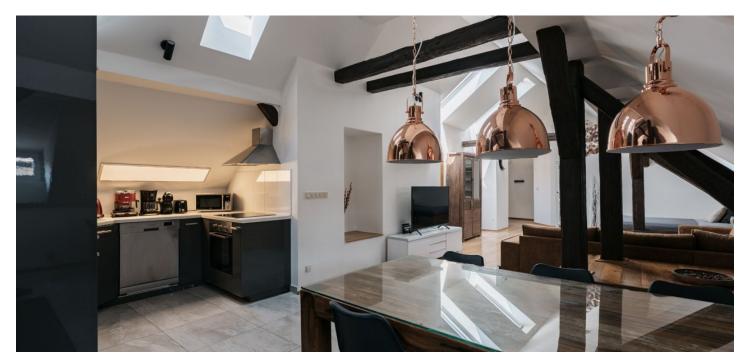

<sup>\*</sup> Size of the unit according to the Housing Act.
The area consists of the sum total of the internal area of every room.

This beautiful attic air-conditioned apartment with four bedrooms and two terraces is situated in an exceptional area in Old Town, a short walk from Uhelný trh Square and a few minutes' walk to Old Town Square. The nearly 200-meter interior is dominated by exposed ceiling beams, wooden parquet floors, and other selected decors, which together create a stylish and harmonious home.

The apartment is located on the top, 4th floor of a historic building with an **elevator** and a classic courtyard terrace system. It consists of a beautiful <u>divided space</u> for a living room, kitchen, and dining area, **4 bedrooms**, and 2 bathrooms. The **ceiling** reaches a height of **3.8 meters** at its highest point.