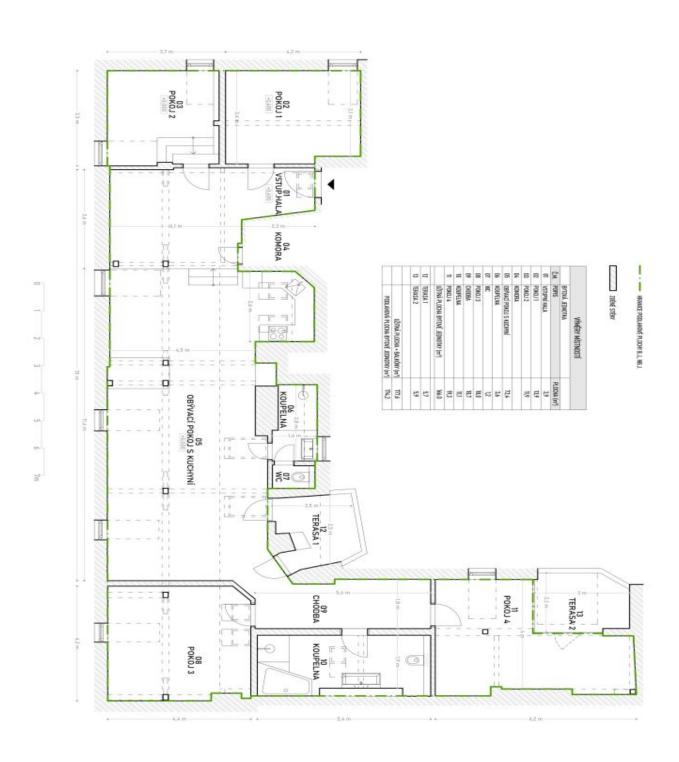

## **Apartment Four-bedroom (5+kk)**

Sold

174 m², Prague 1, Staré Město, Michalská

| Total area       | 186 m² |
|------------------|--------|
| Floor area*      | 174 m² |
| Terrace          | 12 m²  |
| Parking          | -      |
| Cellar           | _      |
| PENB             | G      |
| Reference number | 105370 |

The apartment is located on the top, 4th floor of a historic building with an **elevator** and a classic courtyard terrace system. It consists of a beautiful <u>divided space</u> for a living room, kitchen, and dining area, **4 bedrooms**, and 2 bathrooms. The **ceiling** reaches a height of **3.8 meters** at its highest point.

Floor area 174.2 m<sup>2</sup>, terraces 5.7 m<sup>2</sup>+ 5.9 m<sup>2</sup>.