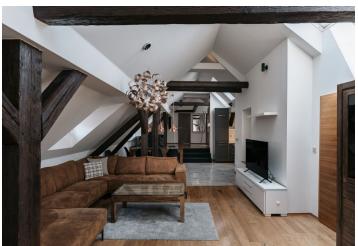

<sup>\*</sup> Size of the unit according to the Housing Act.
The area consists of the sum total of the internal area of every room.

This beautiful attic air-conditioned apartment with four bedrooms and two terraces is situated in an exceptional area in Old Town, a short walk from Uhelný trh Square and a few minutes' walk to Old Town Square. The nearly 200-meter interior is dominated by exposed ceiling beams, wooden parquet floors, and other selected decors, which together create a stylish and harmonious home.

The apartment is located on the top, 4th floor of a historic building with an **elevator** and a classic courtyard terrace system. It consists of a beautiful <u>divided space</u> for a living room, kitchen, and dining area, **4 bedrooms**, and 2 bathrooms. The **ceiling** reaches a height of **3.8 meters** at its highest point.