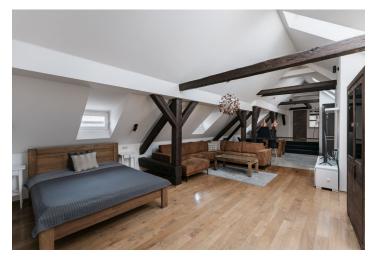

The apartment is located on the top, 4th floor of a historic building with an **elevator** and a classic courtyard terrace system. It consists of a beautiful <u>divided space</u> for a living room, kitchen, and dining area, **4 bedrooms**, and 2 bathrooms. The **ceiling** reaches a height of **3.8 meters** at its highest point.