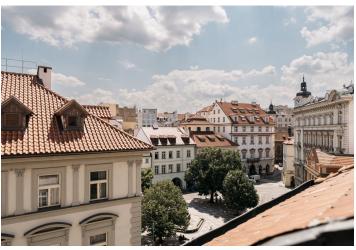

<sup>\*</sup> Size of the unit according to the Housing Act.
The area consists of the sum total of the internal area of every room.

This beautiful attic air-conditioned apartment with four bedrooms and two terraces is situated in an exceptional area in Old Town, a short walk from Uhelný trh Square and a few minutes' walk to Old Town Square. The nearly 200-meter interior is dominated by exposed ceiling beams, wooden parquet floors, and other selected decors, which together create a stylish and harmonious home.

The apartment is located on the top, 4th floor of a historic building with an **elevator** and a classic courtyard terrace system. It consists of a beautiful <u>divided space</u> for a living room, kitchen, and dining area, **4 bedrooms**, and 2 bathrooms. The **ceiling** reaches a height of **3.8 meters** at its highest point.